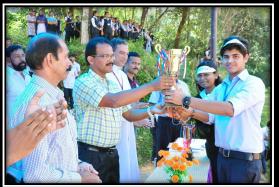

#### ANNUAL ATHLETIC MEET

College Annual Athletic meet was conducted on 2nd December 2014. The chief guest of the day was Sri Raju Paul, winner of best teacher award in sports 2014, of Kerala Government. The Sports meet started with students March Past. Students from all the departments participated in the Mach Past which was also a competition item of this sports meet. The chief guest was delighted by the students' performance in the March past. He emphasized the importance of students' involvement in physical activities for maintaining good health. After the formal function, competitions of various categories were conducted and awards of the winners were distributed by the college Principal. Individual champion for the men category was Melvin Varghese of first B.A Hindi and women category was Arya Surendran of first B.A Hindi.