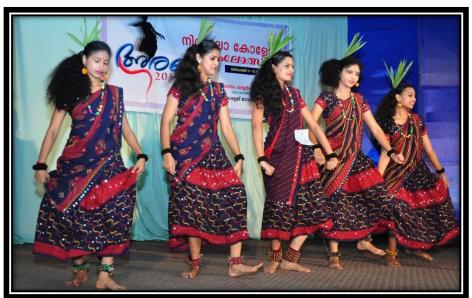

### 3. Folk Dance Group

| Sl.No | Name           | Rank | Department  |
|-------|----------------|------|-------------|
| 1     | Akhila & Party | I    | Mathematics |

## 33. Folk dance (Single)

| Sl.No | Name               | Rank | Department    |
|-------|--------------------|------|---------------|
| 1     | Jikky              | I    | Commerce (SF) |
| 2     | Charu Mariet Benny | II   | Botany        |
| 3     | Gouri              | III  | Commerce (SF) |