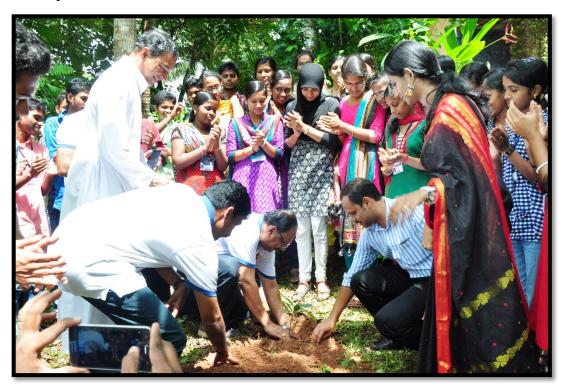

### WORLD ENVIRONMENT DAY CELEBRATIONS

The world environment day is celebrated by the union in collaboration with the Biodiversity club for the academic year 2014-15. As part of the celebrations the members assembled in Santhisthall and cleaned the area for planting new saplings of tree species. The members observed the growth of saplings of few RET species planted last year. Rev. Dr. Vincent Joseph, Principal, Nirmala College, Muvattupuzha inaugurated the function by planting a tree sapling in the area and subsequently made a speech, stressing the importance of conserving flora and fauna to preserve our environment.

Students planting trees on Environment Day