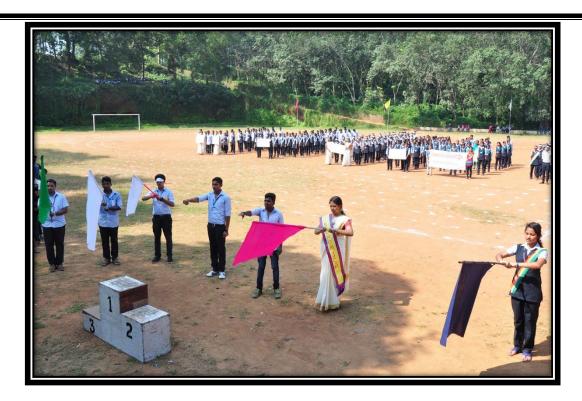

#### ANNUAL ATHLETIC MEET

College Annual Athletic meet was conducted on 2nd December 2014. The chief guest of the day was Sri Raju Paul, winner of best teacher award in sports 2014, of Kerala Government. The Sports meet started with students March Past. Students from all the departments participated in the Mach Past which was also a competition item of this sports meet. The chief guest was delighted by the students' performance in the March past. He emphasized the importance of students' involvement in physical activities for maintaining good health. After the formal function, competitions of various categories were conducted and awards of the winners were distributed by the college Principal. Individual champion for the men category was Melvin Varghese of first B.A Hindi and women category was Arya Surendran of first B.A Hindi.

# PHOTOGRAPHS OF ANNUAL SPORTS MEET 2014-15