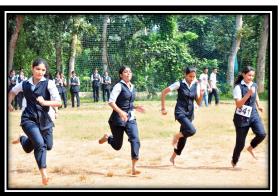

#### ANNUAL ATHLETIC MEET

College Annual Athletic meet was conducted on 2nd December 2014. The chief guest of the day was Sri Raju Paul, winner of best teacher award in sports 2014, of Kerala Government. The Sports meet started with students March Past. Students from all the departments participated in the Mach Past which was also a competition item of this sports meet. The chief guest was delighted by the students' performance in the March past. He emphasized the importance of students' involvement in physical activities for maintaining good health. After the formal function, competitions of various categories were conducted and awards of the winners were distributed by the college Principal. Individual champion for the men category was Melvin Varghese of first B.A Hindi and women category was Arya Surendran of first B.A Hindi.

#### **Sports Events Conducted**

- 100metres (men & women)
- 200metres (men & women)
- 400metresMen&women)
- 800metres (men & women)
- Long Jump (Men & Women)
- Shot Put (Men & Women)
- Discus Throw (Men & women)
- Javelin Throw (Men & Women)
- 4x100Metres Relay (Men & Women)
- Throw ball (Women)

# PHOTOGRAPHS OF ANNUAL SPORTS MEET 2014-15