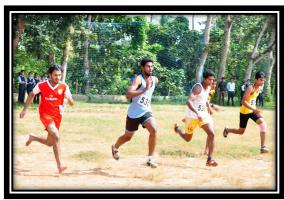

#### ANNUAL ATHLETIC MEET

College Annual Athletic meet was conducted on 2nd December 2014. The chief guest of the day was Sri Raju Paul, winner of best teacher award in sports 2014, of Kerala Government. The Sports meet started with students March Past. Students from all the departments participated in the Mach Past which was also a competition item of this sports meet. The chief guest was delighted by the students' performance in the March past. He emphasized the importance of students' involvement in physical activities for maintaining good health. After the formal function, competitions of various categories were conducted and awards of the winners were distributed by the college Principal. Individual champion for the men category was Melvin Varghese of first B.A Hindi and women category was Arya Surendran of first B.A Hindi.

#### **Sports Events Conducted**

- 100metres (men & women)
- 200metres (men & women)
- 400metresMen&women)
- 800metres (men & women)
- Long Jump (Men & Women)
- Shot Put (Men & Women)
- Discus Throw (Men & women)
- Javelin Throw (Men & Women)
- 4x100Metres Relay (Men & Women)
- Throw ball (Women)

# PHOTOGRAPHS OF ANNUAL SPORTS MEET 2014-15