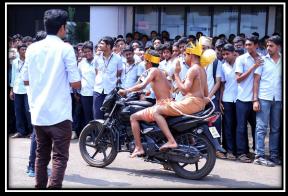

were started in six different stages. Awards and certificates were distributed by the principal.

Two-Wheeler Fancy Dress Competition

The following competitions were conducted as the part of Arts Fest during the period from 11/12/2014 to 12/12/2014 as per Mahatma Gandhi University guidelines. Results are attached below:-