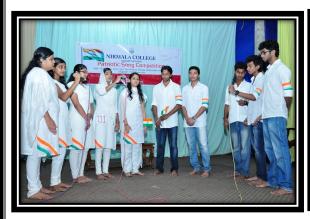

### **Independence Day celebrations**

As part of the Independence Day celebrations the College Union conducted an interdepartmental patriotic song competition on 13 August 2014.