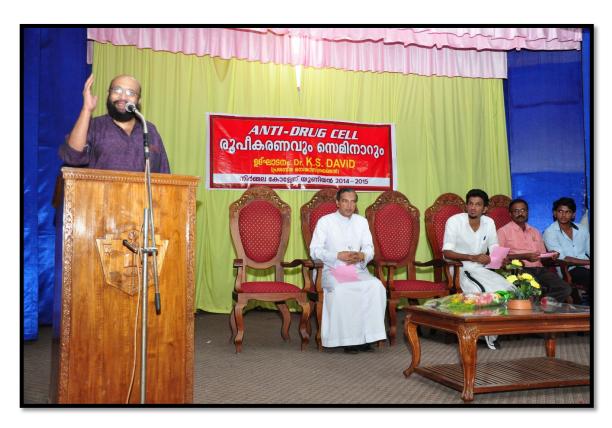

#### SEMINAR ON EFFECT OF NARCOTICS ON MENTAL HEALTH

The college union conducted a seminar on *Effect of narcotics on mental health* on 25.02.2015 for the students. Famous psychologist Dr. K.S David was the resource person for the seminar. In the meeting of the class representatives it was decided to identify those students engaged in illegal activities and provide counseling to the needy students. One of our faculty member Prof. Josekutty J. Ozhukayil in association with the Janamaithri police, took classes in various schools about narcotics.

Dr. K.S David, Psychologist inaugurates the seminar on Effect of narcotics on mental health