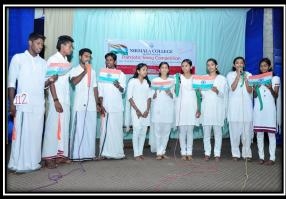

### **Independence Day celebrations**

As part of the Independence Day celebrations the College Union conducted an interdepartmental patriotic song competition on 13 August 2014.