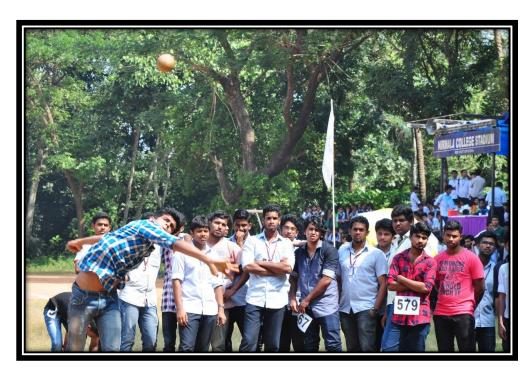

#### ANNUAL ATHLETIC MEET

College Annual Athletic meet was conducted on 2nd December 2014. The chief guest of the day was Sri Raju Paul, winner of best teacher award in sports 2014, of Kerala Government. The Sports meet started with students March Past. Students from all the departments participated in the Mach Past which was also a competition item of this sports meet. The chief guest was delighted by the students' performance in the March past. He emphasized the importance of students' involvement in physical activities for maintaining good health. After the formal function, competitions of various categories were conducted and awards of the winners were distributed by the college Principal. Individual champion for the men category was Melvin Varghese of first B.A Hindi and women category was Arya Surendran of first B.A Hindi.

#### **Sports Events Conducted**

- 100metres (men & women)
- 200metres (men & women)
- 400metresMen&women)
- 800metres (men & women)
- Long Jump (Men & Women)
- Shot Put (Men & Women)
- Discus Throw (Men & women)
- Javelin Throw (Men & Women)
- 4x100Metres Relay (Men & Women)
- Throw ball (Women)

- Volley ball
- Foot ball
- Chess (Men)
- Shuttle (Men) Single
- Shuttle(women) Single
- Shuttle (Men) Double
- Shuttle (Women) Duble
- Cricket
- Basket ball
- Tug of War (Men & Women)

# PHOTOGRAPHS OF ANNUAL SPORTS MEET 2014-15