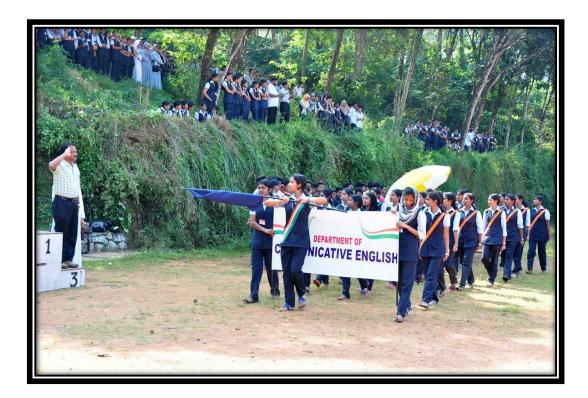

#### ANNUAL ATHLETIC MEET

College Annual Athletic meet was conducted on 2nd December 2014. The chief guest of the day was Sri Raju Paul, winner of best teacher award in sports 2014, of Kerala Government. The Sports meet started with students March Past. Students from all the departments participated in the Mach Past which was also a competition item of this sports meet. The chief guest was delighted by the students' performance in the March past. He emphasized the importance of students' involvement in physical activities for maintaining good health. After the formal function, competitions of various categories were conducted and awards of the winners were distributed by the college Principal. Individual champion for the men category was Melvin Varghese of first B.A Hindi and women category was Arya Surendran of first B.A Hindi.