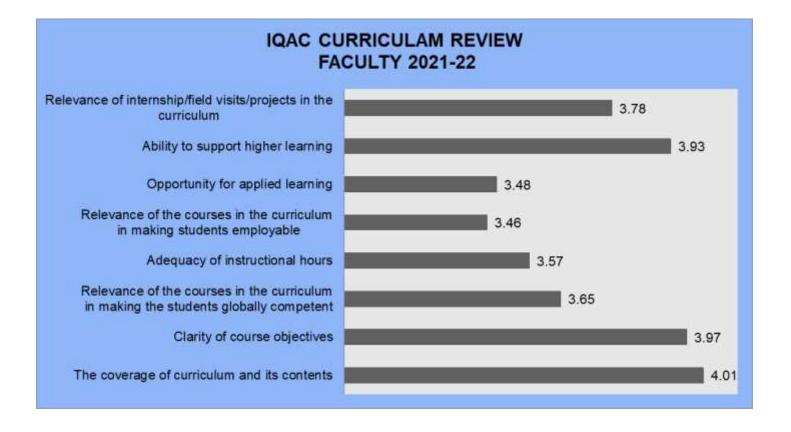

#### **Analysis of Feedback from Faculty**

A total of 82 faculty gave their feedback. Structured feedback on the curriculum is shown as below: