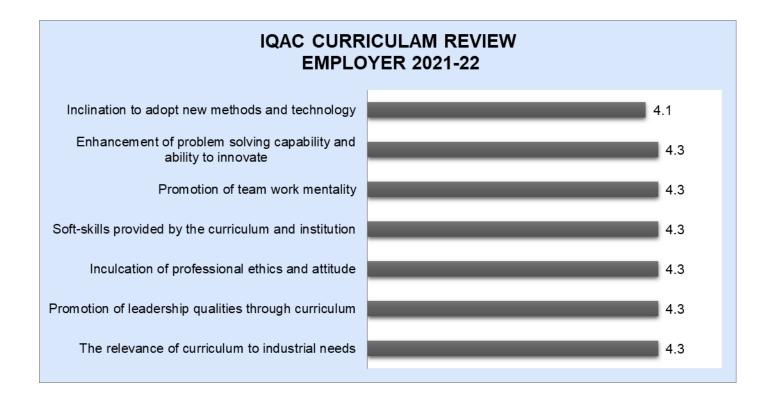

#### **Analysis of Feedback from Employer**

A total of 8 employers gave their feedback. Structured feedback on the curriculum is shown as below: