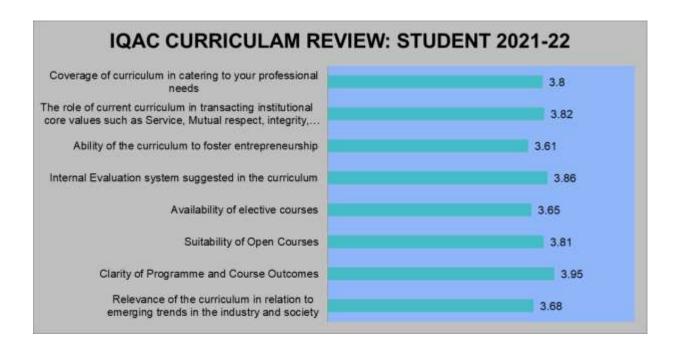

## **Analysis of Feedback from Students**

A total of 219 students gave their feedback. Structured feedback on the curriculum is shown as below: