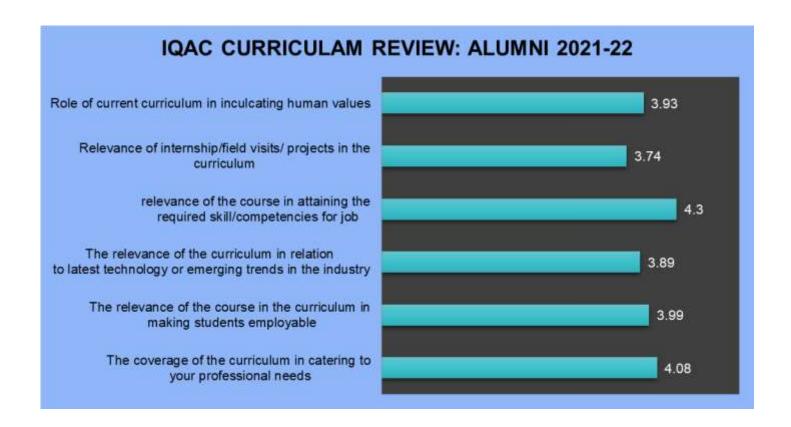

## **Analysis of Feedback from Alumni**

A total of 103 alumni gave their feedback. Structured feedback on the curriculum is shown as below: