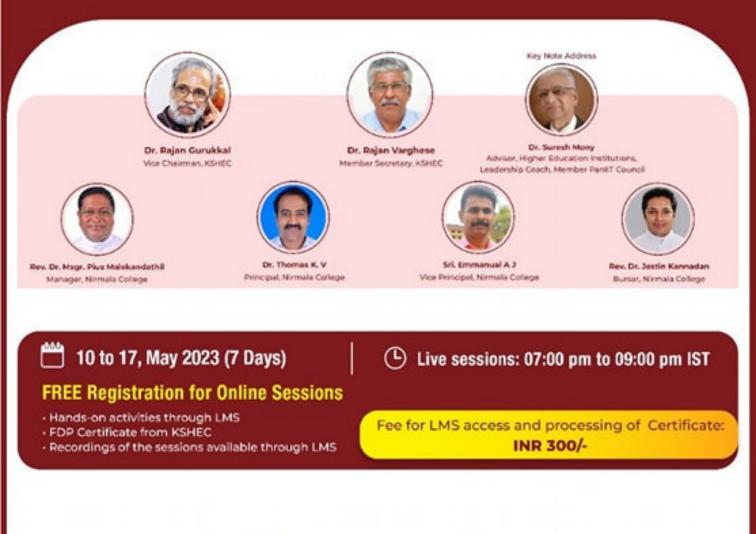

Looking ahead to 2023, the Department of Physics, led by Sri. Titu Thomas, has announced a Two-Week Refresher Course in Physics under the same PMMMNMTT scheme, with enrollment already underway. Furthermore, in collaboration with the Kerala State Higher Education Council, the IQAC organized a One-Week FDP on Outcome Based Education (OBE) in the same academic year, drawing participation from over 2,000 educators across the country. These diverse programmes not only contribute to faculty development but also serve as valuable tools for career advancement, particularly in the context of Career Advancement Scheme (CAS).