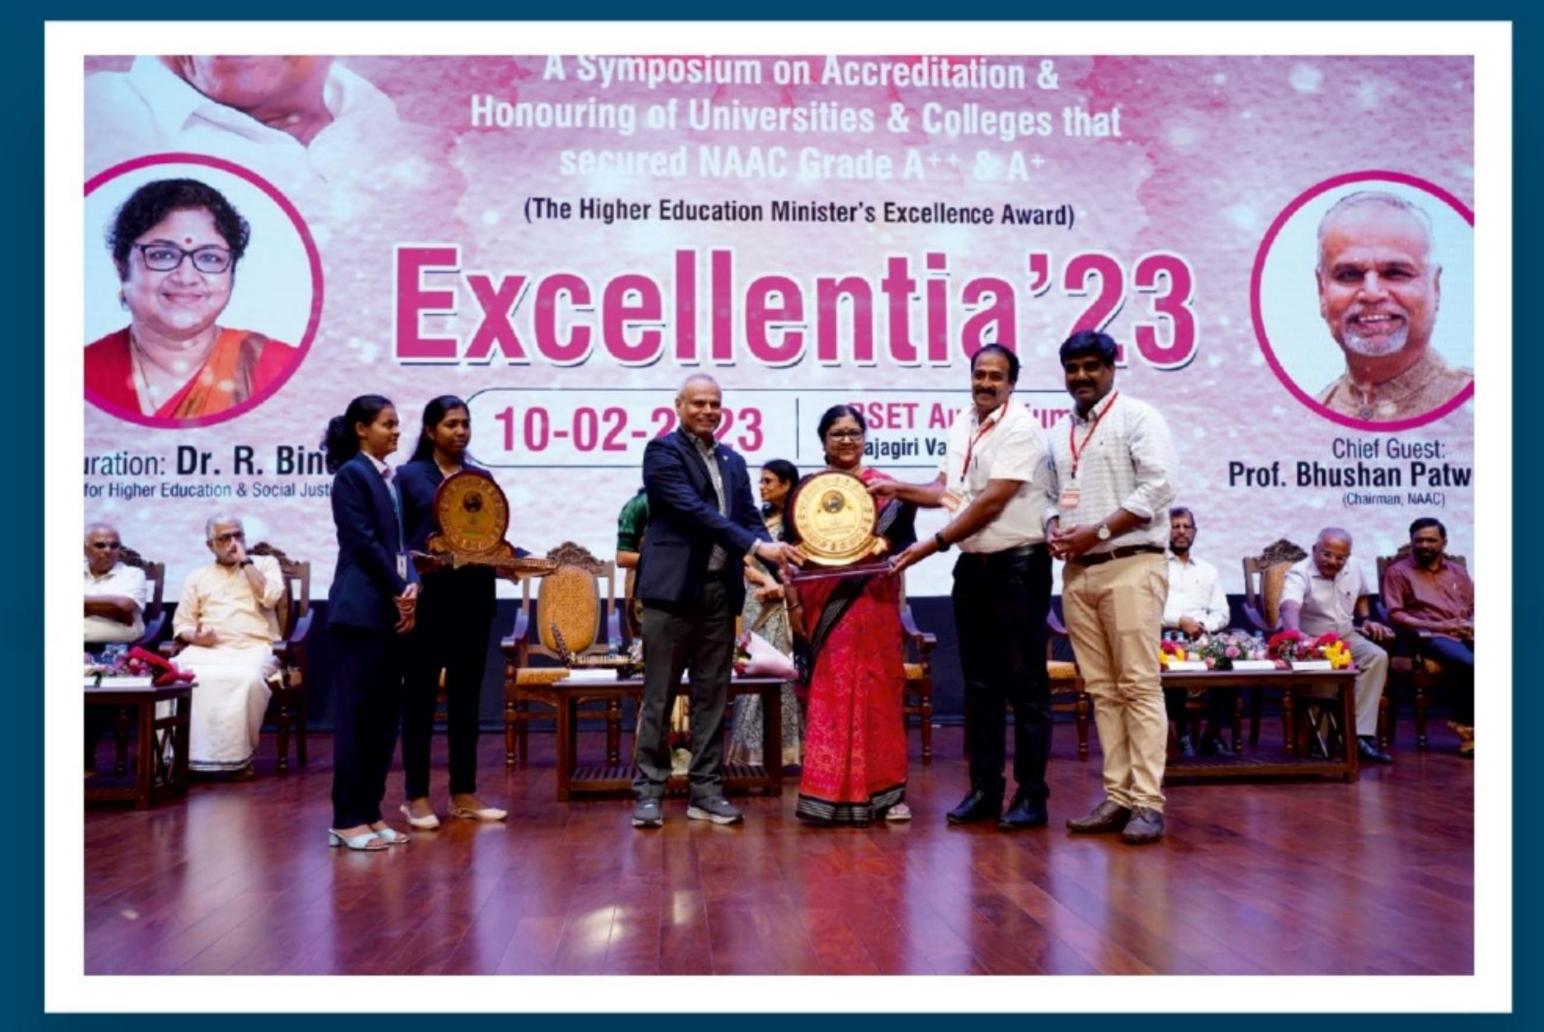

#### 1. Higher Education Ministers' Excellence Award

In the 2023 NIRF ranking, the college secured a commendable position in the 100-150 band. The institution received the Higher Education Ministers' Excellence Award for outstanding performance in NAAC Accreditation. (Highest CGPA 3.73 in the previous NAAC accreditation)

| Indicator                              | Performance                             |  |
|----------------------------------------|-----------------------------------------|--|
| NAAC Grade                             | A++                                     |  |
| CGPA                                   | 3.73 (Highest in 4th cycle)             |  |
| NIRF Ranking (2023)                    | 100-150 Band                            |  |
|                                        | Received from the Prof. Bhushan         |  |
| Higher Education Ministers' Excellence | Patwardhan, Chairman, NAAC and Dr.      |  |
| Award                                  | R Bindu, Minister for Higher Education, |  |
|                                        | Government of Kerala                    |  |

We extend our deepest gratitude to Mar George Madathikandathil, Rev. Msgr. Dr. Pius Malekandathil, and Rev. Fr. Paul Nedumpurathu for their transformative leadership that guided the Managing Board, College Council, IQAC, Faculty, Students, Alumni, Parents, and other stakeholders toward achieving remarkable milestones.