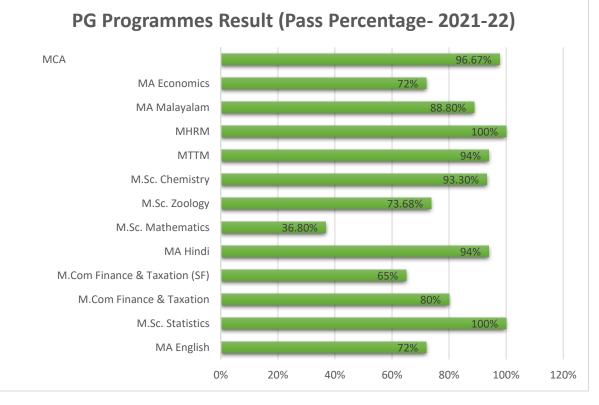

#### Table 11: PG Programme Result Statistics (2022 Outgoing Batch)

| S1. | Programme                        | S    | No. of<br>Students<br>Appeared |       |      | No. of<br>Students<br>Passed |       |    | Grades Awarded |    |   |   |        |  |
|-----|----------------------------------|------|--------------------------------|-------|------|------------------------------|-------|----|----------------|----|---|---|--------|--|
| No  |                                  | Male | Female                         | Total | Male | Female                       | Total | A+ | Α              | B+ | В | С |        |  |
| 1   | MA English                       | 2    | 23                             | 25    | 2    | 16                           | 18    | 0  | 1              | 11 | 6 | 0 | 72%    |  |
| 2   | M.Sc. Statistics                 | 5    | 14                             | 19    | 5    | 14                           | 19    | 5  | 8              | 0  | 5 | 1 | 100%   |  |
| 3   | M.Com Finance &<br>Taxation      | 1    | 28                             | 29    | 1    | 22                           | 23    | 0  | 9              | 11 | 3 | 0 | 80%    |  |
| 3   | M.Com Finance &<br>Taxation (SF) | 4    | 16                             | 20    | 0    | 11                           | 11    | 0  | 0              | 0  | 0 | 0 | 65%    |  |
| 4   | MA Hindi                         | 2    | 14                             | 16    | 2    | 13                           | 15    | 2  | 5              | 3  | 5 | 0 | 94%    |  |
| 6   | M.Sc. Mathematics                | 6    | 13                             | 19    | 2    | 5                            | 7     | 1  | 2              | 4  | 0 | 0 | 36.8%  |  |
| 7   | M.Sc. Zoology                    | 3    | 16                             | 19    | 2    | 12                           | 14    | 1  | 10             | 3  | 0 | 0 | 73.68% |  |
| 8   | M.Sc. Chemistry                  | 2    | 13                             | 15    | 1    | 10                           | 11    | 1  | 7              | 1  | 2 | 0 | 93.3%  |  |
| 9   | MTTM                             | 7    | 9                              | 16    | 7    | 9                            | 16    | 0  | 0              | 14 | 1 | 0 | 94%    |  |
| 10  | MHRM                             | 6    | 17                             | 23    | 6    | 17                           | 23    | 0  | 0              | 0  | 0 | 0 | 100%   |  |
| 11  | MA Malayalam                     | 2    | 7                              | 9     | 1    | 7                            | 8     | 3  | 5              | 0  | 0 | 0 | 88.8%  |  |
| 12  | MA Economics                     | 3    | 19                             | 22    | 3    | 13                           | 16    | 0  | 1              | 13 | 1 | 0 | 72%    |  |
| 13  | MCA                              | 50   | 100                            | 150   | 47   | 95                           | 142   | 0  | 0              | 0  | 0 | 0 | 94.66% |  |