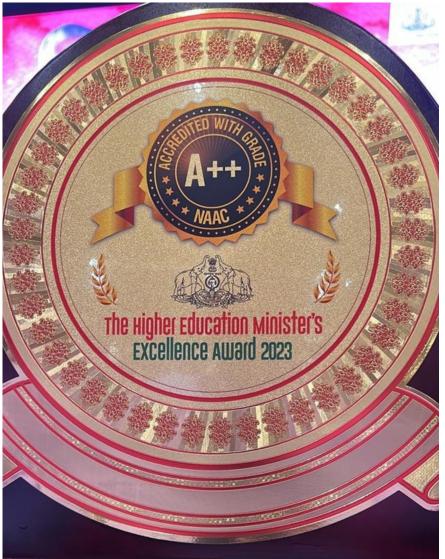

#### 1. Higher Education Ministers' Excellence Award

In the 2023 NIRF ranking, the college secured a commendable position in the 100-150 band. The institution received the Higher Education Ministers' Excellence Award for outstanding performance in NAAC Accreditation. (Highest CGPA 3.73 in the previous NAAC accreditation)

| Indicator                              | Performance                             |  |
|----------------------------------------|-----------------------------------------|--|
| NAAC Grade                             | A++                                     |  |
| CGPA                                   | 3.73 (Highest in 4th cycle)             |  |
| NIRF Ranking (2023)                    | 100-150 Band                            |  |
|                                        | Received from the Prof. Bhushan         |  |
| Higher Education Ministers' Excellence | Patwardhan, Chairman, NAAC and Dr.      |  |
| Award                                  | R Bindu, Minister for Higher Education, |  |
|                                        | Government of Kerala                    |  |