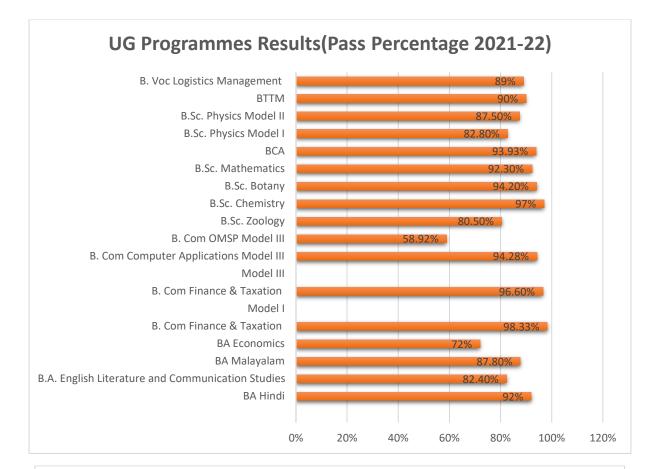

#### Table 10: UG Programmes: Result Statistics (2022 Outgoing Batch)

| SI.    |                                                            | No. of<br>Students<br>Appeared |        |       | St   | No. of<br>Students<br>Passed |       |   | Grades Awarded |    |    |    |   |        |
|--------|------------------------------------------------------------|--------------------------------|--------|-------|------|------------------------------|-------|---|----------------|----|----|----|---|--------|
| N<br>O | Programme                                                  | Male                           | Female | Total | Male | Female                       | Total | S | A+             | A  | B+ | В  | C |        |
| 1      | BA Hindi                                                   | 4                              | 22     | 26    | 3    | 21                           | 24    | 0 | 5              | 7  | 6  | 5  | 1 | 92%    |
| 2      | B.A. English<br>Literature and<br>Communication<br>Studies | 11                             | 17     | 28    | 8    | 15                           | 23    | 0 | 0              | 1  | 1  | 5  | 1 | 82.4%  |
| 3      | BA Malayalam                                               | 9                              | 24     | 33    | 8    | 21                           | 29    | 0 | 6              | 0  | 9  | 7  | 1 | 87.8%  |
| 4      | BA Economics                                               | 14                             | 46     | 60    | 11   | 32                           | 43    | 0 | 5              | 11 | 14 | 11 | 2 | 72%    |
| 5      | B. Com Finance &<br>Taxation<br>Model I                    | 22                             | 38     | 60    | 21   | 38                           | 59    | 0 | 10             | 15 | 19 | 12 | 3 | 98.33% |
| 6      | B. Com Finance &<br>Taxation<br>Model III                  | 16                             | 43     | 59    | 16   | 41                           | 57    | 0 | 3              | 11 | 27 | 9  | 7 | 96.6%  |

| 7  | B. Com Computer<br>Applications<br>Model III | 14 | 21 | 35 | 13 | 20 | 33 | 0 | 1  | 10 | 11 | 10 | 1  | 94.28% |
|----|----------------------------------------------|----|----|----|----|----|----|---|----|----|----|----|----|--------|
| 8  | B. Com OMSP<br>Model III                     | 43 | 13 | 56 | 23 | 10 | 33 | 0 | 1  | 2  | 3  | 9  | 17 | 58.92% |
| 9  | B.Sc. Zoology                                | 8  | 28 | 36 | 4  | 25 | 29 | 0 | 7  | 13 | 6  | 3  | 0  | 80.5%  |
| 10 | B.Sc. Chemistry                              | 7  | 29 | 36 | 7  | 28 | 35 | 1 | 17 | 8  | 5  | 3  | 2  | 97%    |
| 11 | B.Sc. Botany                                 | 5  | 30 | 35 | 4  | 28 | 32 | 1 | 11 | 7  | 2  | 2  | 0  | 94.2%  |
| 12 | B.Sc. Mathematics                            | 12 | 40 | 52 | 9  | 39 | 48 | 2 | 15 | 10 | 14 | 6  | 1  | 92.3%  |
| 13 | BCA                                          | 37 | 28 | 65 | 36 | 26 | 62 | 0 | 3  | 7  | 18 | 21 | 12 | 93.93% |
| 14 | B.Sc. Physics<br>Model I                     | 14 | 21 | 35 | 11 | 18 | 29 | 0 | 0  | 4  | 6  | 7  | 4  | 82.8%  |
| 15 | B.Sc. Physics<br>Model II                    | 18 | 7  | 25 | 14 | 7  | 21 | 0 | 5  | 3  | 5  | 6  | 1  | 87.5%  |
| 16 | BTTM                                         | 36 | 5  | 41 | 32 | 5  | 37 | 0 | 2  | 8  | 11 | 12 | 3  | 90%    |
| 17 | B. Voc Logistics<br>Management               | 41 | 15 | 56 | 36 | 14 | 50 | 0 | 3  | 6  | 20 | 17 | 4  | 89%    |