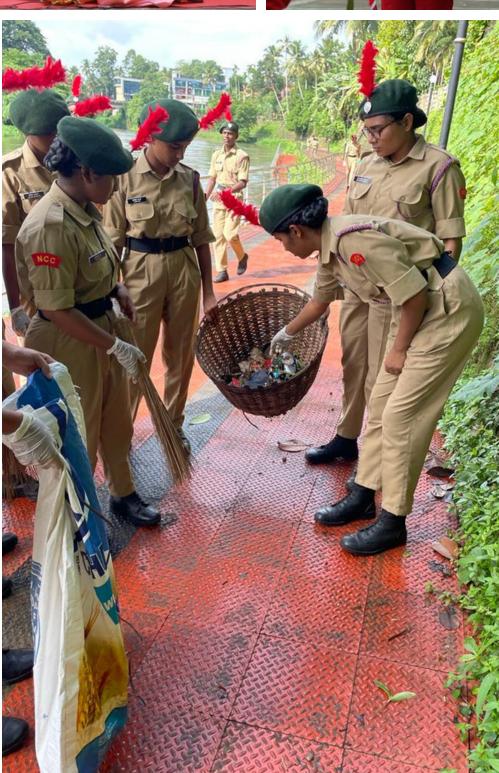

#### **11. Social Extension and Outreach - NCC**

The National Cadet Scheme (NCC) unit at the college has demonstrated exemplary commitment and active participation in a diverse range of activities throughout the year, showcasing their dedication to community service and social awareness. The unit organized various events such as the Puneet Sagar Abhiyan, Anti-Drug Day Rally, NCC Day Blood Donation Campaign, Mock Drill, and more, with consistent and substantial cadet involvement. The NSS unit also engaged in impactful initiatives like the Quit India Movement (Vocal for Local), National Teacher's Day, and the Municipality Cleaning drive, promoting civic responsibility and national pride. Additionally, the unit actively participated in other NCC activities, including Yudha (Weapon Exhibition), Yoga Day, Award Ceremony, Kargil Vijay Diwas, Independence Day, Fit India Freedom Run, and various social welfare programs. The culmination of these efforts resulted in the NSS unit earning the prestigious Best NSS Unit Award, underscoring their outstanding contribution to social welfare, community development, and fostering a spirit of service among the cadets. Dr. Albish K Paul is the officer in charge of the unit.