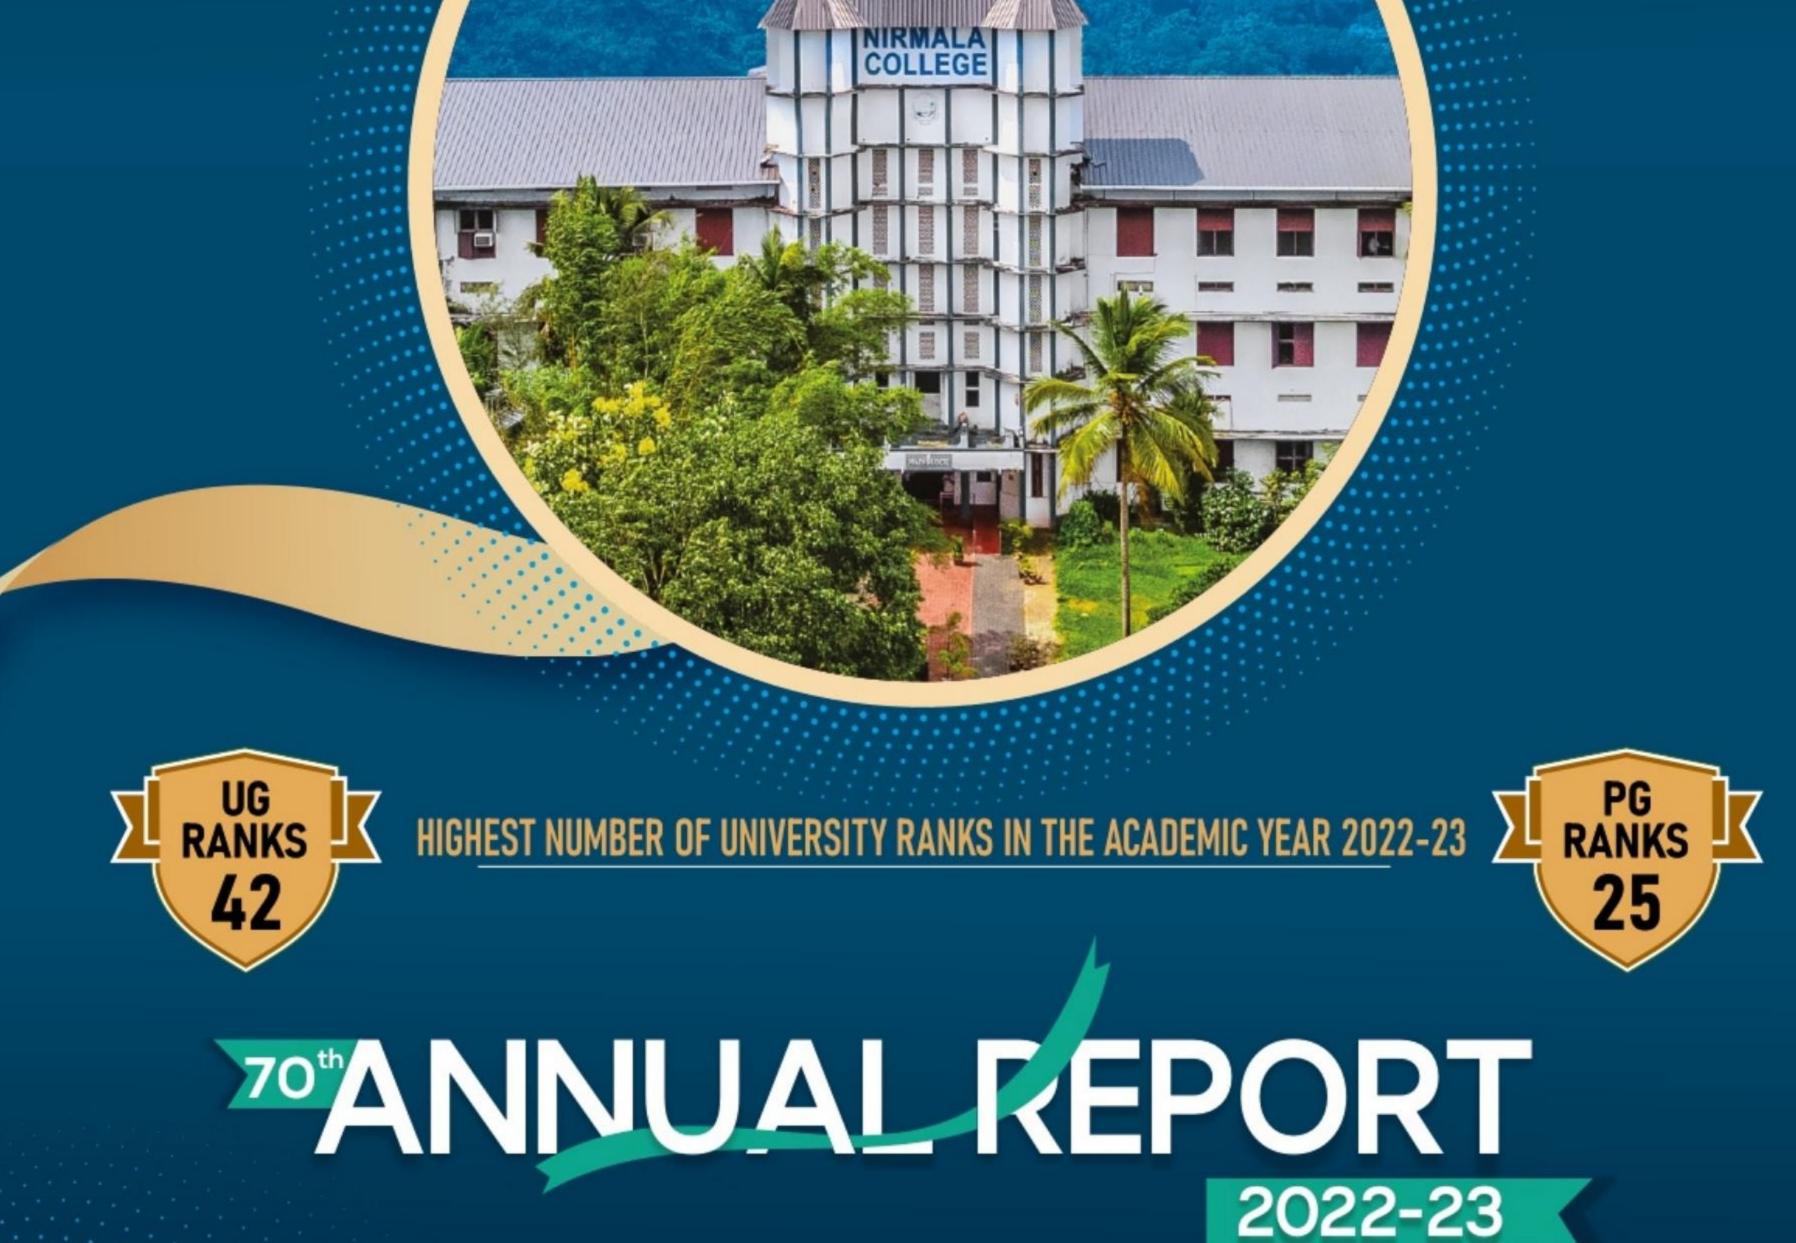

# ANNUAL REPORT 2022-2023

#### 2. Academic Excellence and Vision Correlation

Our commitment to "Academic Excellence with Integrity of Character" is evident in the correlation between our achievements and the vision of the college. In the 2020-23 UG batch results, Nirmala College secured 67 top university positions of MG University, examinations. The pass percentage for the academic year 2022 stands at an impressive 86%, surpassing the university pass percentage that ranges between 30-35%.

| Indicator                            | Performance |
|--------------------------------------|-------------|
| No. of Top University Positions (UG) | 41          |
| No. of Top University Positions (PG) | 27          |
| Pass Percentage                      | 86%         |