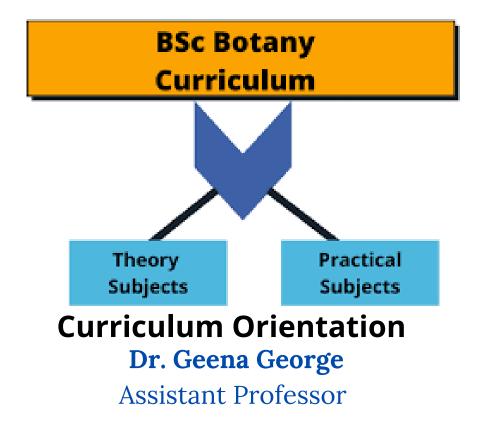

## NIRMALA

2000

......

-----

2000

SHARE STREET STREET STREET

## DEPARTMENT OF BOTANY NIRMALA COLLEGE, MUVATTUPUZHA









Ice breaking session Dr. Geena George Assistant Professor



**Expert Speak's Dr. Benny Jacob** Principal, St. Mary's College, Thuruthiply



Know your Department Ms. Sindhu Rachel Joy Assistant Professor and Head



14th September <u>10.00am</u>

2



Subject Orientation Dr. N. Shibin Mohanan Assistant Professor



**E- learning Resources Dr. N. Shibin Mohanan** Assistant Professor



Alumni Interaction Mr. Bineesh Sakria Manager, Unibiosys Research Laboratories



Student Aspiration and Family Expectations Moderator: Dr.Geena George Assistant Professor