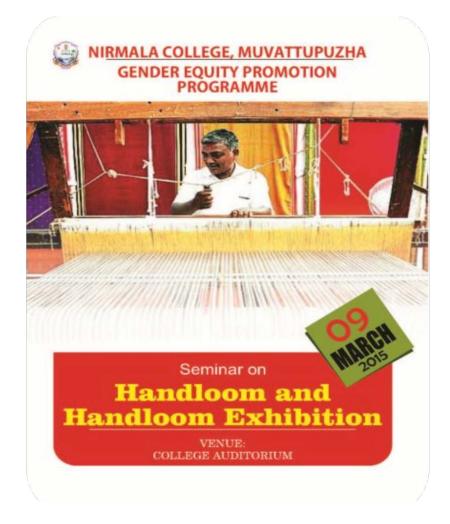

#### Date09.03.2015

Programme : Exhibition and Seminar on Handloom

In association with the Handloom and Textiles Directorate, Thiruvananthapuram and Nirmala College a seminar on Handloom and Handloom Exhibition was organized in the college. Students especially female students of the college enthusiastically attended the programme in which, various topics on Trendy Handloom apparels were covered by Smt. Revathi Namboothiri from National Institute of Fashion Designing(NIFT, Mumbai. The talk was followed by an exhibition on Handloom apparels.