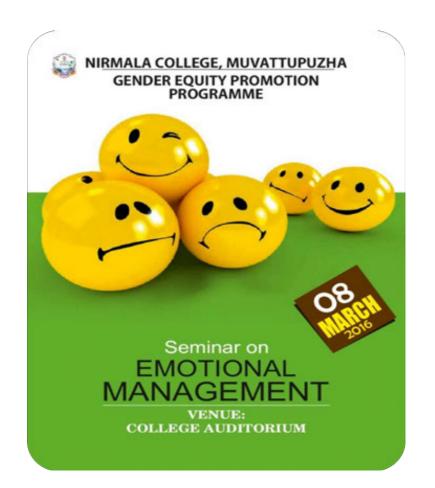

#### Date:08.03.2016

## Programme: Seminar on Emotional Management by Dr. Sr. Shalu

Emotional Intelligence the mind's ability to perceive, manage, and express emotions effectively in real life, which has become quite challenging for the younger generations. On 8th March 2016, a seminar on Emotional Management was organised by the women empowerment cell of Nirmala college. Dr.Sr. Shalu, Counsellor was the resource person and the programme was presided over by the principal Rev.Fr.Vincent Nedungattu. The seminar was especially useful to the youngsters as it provided them techniques to manage emotions preventing from reactive outbursts