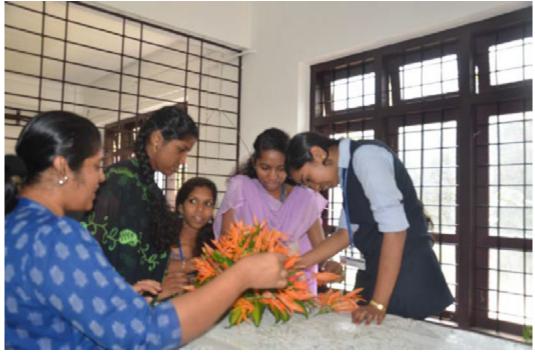

## Programme: Flower arrangement training for women

The empowerment and autonomy of women and the improvement of their political, social, economic and health status is highly important for the progress of a society. For promoting entrepreneurship among the female students of the college a training programme was arranged on flower arrangement on 11th november 2016 under the Centre for Women Empowerment in which more representation was given to women. The course provided training on different types of flower arrangements like elliptical, vertical, triangular, crescent, S-shaped, oval shaped and cascade flower arrangement. The participants were also given awareness about the basic principles and styles of flower arrangement.