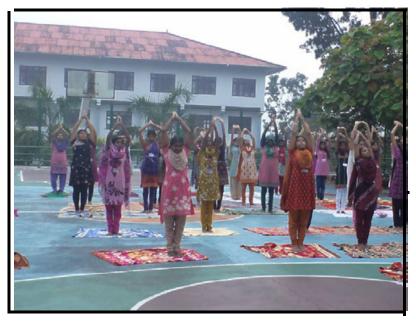

## <u>2016-2017</u>

Date: 20.09.2016 to 15.10.2016

Programme: Yoga tranining for women- by Yogacharya Sri Paul Madathikandathil

Yoga is a holistic way of life. Even the students are having a stressful life now a days. In order to relieve their physical and mental strain a yoga class was arranged in the college. Yoga class was arranged after the regular college time every day. About 75 students were enrolled for the course.