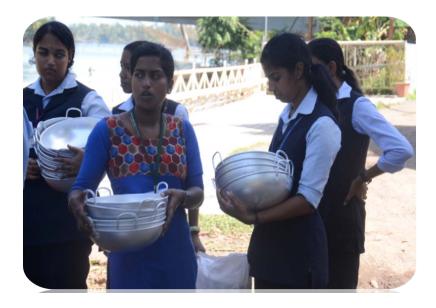

Date : 21-25.12.2018

Programme : Activities associated with Flood Relief

The relief camp for the flood affected was opened and managed by the girl students of the college. They took special care to accommodate and rehabilitate the old and sick. The students arranged separate accommodation and facilities for women affected by the flood. They collected materials for food and clothing from benefactors. The camp continued for two weeks and the efforts taken by the girls from the college were appreciated by the public. along with that they chlorinated all the wells in Avoly Grama Panchayat.