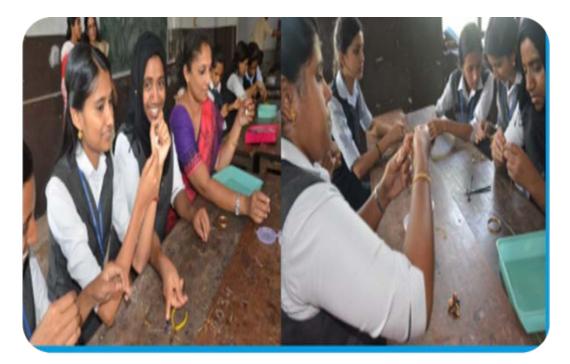

#### Date: 09.12.2015

## Programme: Workshop on Jewelery Making

Female students were given a one day training on Jewelery Making on 9 December 2015. Resource person from nearby village gave training to the students on making small ornaments and jewelery for girls. Students and teachers participated in the workshop eagerly and made various items using beads and other materials. The workshop was so useful that students started to wear the ornaments made by them rather than spending money to buy it. 65 students participated in the workshop.