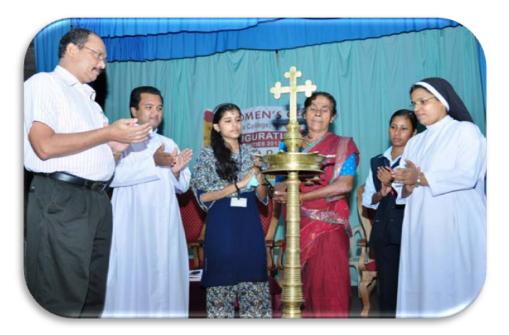

## Date : 12.01.2015 Programme : Seminar on Women Empowerment by Nisanthini IPS

A one day seminar on Women Empowerment was organized by the Women Cell of Nirmala College on January 12, 2015. The main resource person of the programme was Nisanthini IPS, Deputy Commissioner of Police, Kochi . Being a person from the law and order spectrum she enriched the students about how female students are empowered by law in India. The programme was rich in participation, about 750 students participated in the seminar.

## Date : 12.01.2015 Programme : A seminar on Gender Sensitization by Dr. Lissy Jose

A talk on Gender Sensitization was organized by the college and Dr. Lissy Jose, Member of Kerala State Women Commission was the chief resource person. Being a member of the State Women Commission she explained to the students about the policies and operations of State Women Commission and how the students can approach the commission in case of any issues. The programme was organized on January 12 2015 and about 620 students attended the seminar.