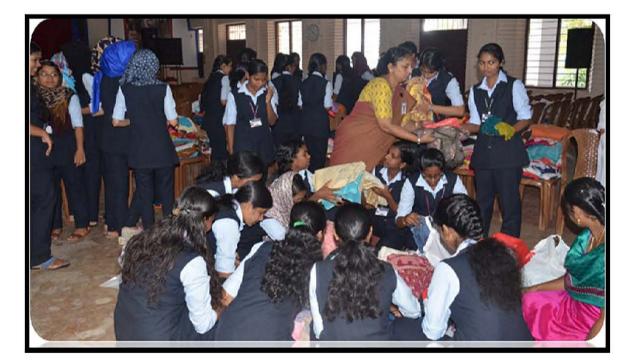

Date : 21-25.12.2018

Programme : Activities associated with Flood Relief

The relief camp for the flood affected was opened and managed by the girl students of the college. They took special care to accommodate and rehabilitate the old and sick. The students arranged separate accommodation and facilities for women affected by the flood. They collected materials for food and clothing from benefactors. The camp continued for two weeks and the efforts taken by the girls from the college were appreciated by the public. along with that they chlorinated all the wells in Avoly Grama Panchayat.