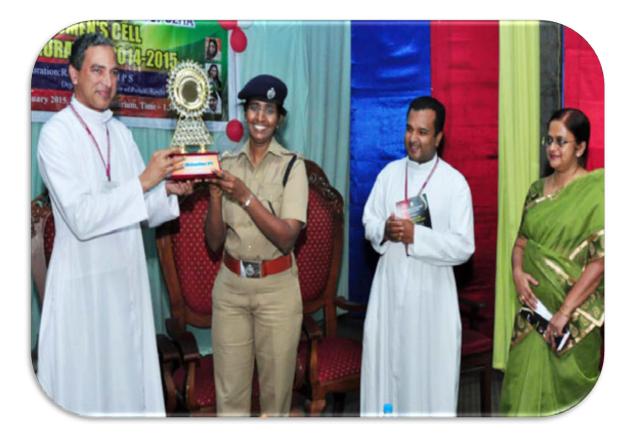

## Date : 12.01.2015 Programme : Seminar on Women Empowerment by Nisanthini IPS

A one day seminar on Women Empowerment was organized by the Women Cell of Nirmala College on January 12, 2015. The main resource person of the programme was Nisanthini IPS, Deputy Commissioner of Police, Kochi . Being a person from the law and order spectrum she enriched the students about how female students are empowered by law in India. The programme was rich in participation, about 750 students participated in the seminar.