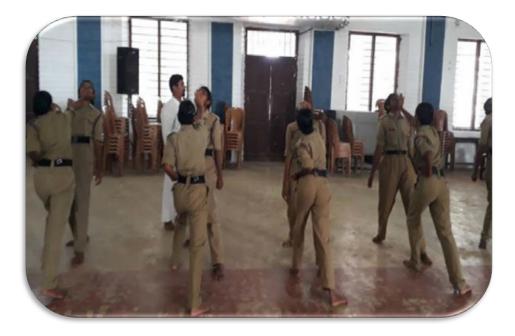

#### Date:29.01.2016 to 31.01.2016

Programme: Intercollegiate camp on women security and practical measures

As part of gender sensitisation programme self-defence classes were arranged to the entire female students of the college in collaboration with Ernakulam Rural District Police on 29-31st January 2016. The programme was inaugurated by Mrs: Mary Baby, President, Avoly Grama Panchayat. The programme involved class on women security, practical sessions and also a session on the role of men in women security. The class was extremely useful to the participants as it helped to build confidence, self-discipline, a warrior's spirit and fighters reflex among them.