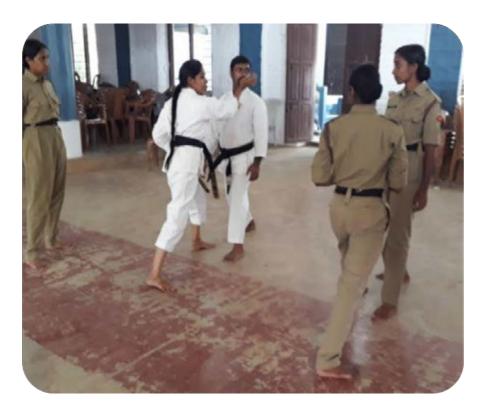

## Date : 14.11.2017 to 16.12.2017

Programme: Karate training for women students

We are living in a dangerous world now. the atrocities against women are increasing day by day. we need to equip our students especially o-ur girl students with some basic steps to protect themselves as well as others in such situation. As an initiative towards it college organized a karate training programme for women . 32 students enrolled for the class.