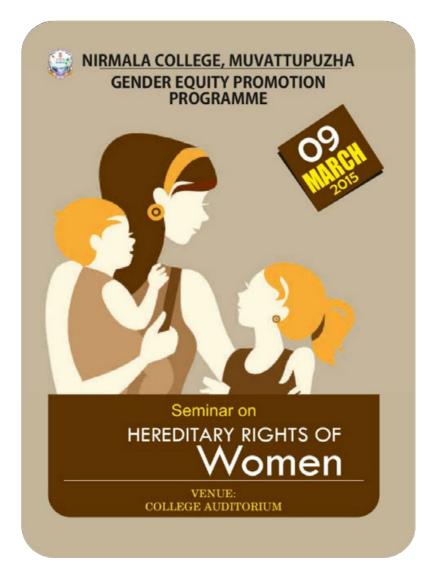

## Programme: Seminar on "Hereditary Rights of Women" by Adv. Micheal Thekkel

Women cell organized a one day seminar on "Hereditary Rights of Women" on 09 March 2015. The resource person of the day was Adv. Micheal Thekkel Govt Pleader HighCourt, Kerala. This awareness programme was conducted for women in the adopted village, Avoly Panchayath. The seminar focused to elevate the general knowledge of women in the society about their hereditary rights. Women's right to property has been recognized as an important development issue. Property rights for women can have an impact on decision making, income pooling, acquisition, and women's overall role and position in the community. By acquiring the knowledge on the hereditary rights for women, their lifestyle can be changed and thus moving a step towards gender equality