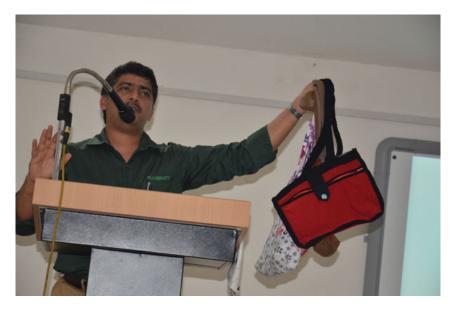

#### Date: 24.09.2016

Programme: Workshop on cloth carry bag making

Nirmala College conducted a workshop on cloth carry bag making with the help of experts from Kudumbasree on 24 September 2016. The programme aimed at making cloth carry bags and distribute the same to students and staff for the purpose of avoiding the use of plastic carry bags in the college campus. Cloth bags have become a popular alternative to plastic and paper shopping bags because cloth bags do not cause the environmental harm like plastic bags. Kudumbasree members from nearby municipal wards participated in the programme. After successful making of cloth carry bags, the same was exhibited and sold to teachers and students in the college. This was a new initiative from students to make campus plastic free.