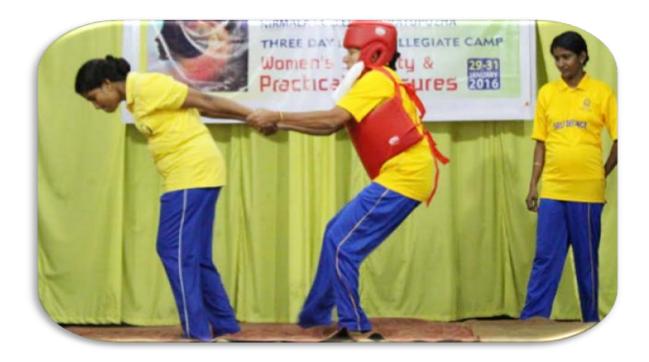

#### Date:29.01.2016 to 31.01.2016

Programme: Intercollegiate camp on women security and practical measures

As part of gender sensitisation programme self-defence classes were arranged to the entire female students of the college in collaboration with Ernakulam Rural District Police on 29-31st January 2016. The programme was inaugurated by Mrs: Mary Baby, President, Avoly Grama Panchayat. The programme involved class on women security, practical sessions and also a session on the role of men in women security. The class was extremely useful to the participants as it helped to build confidence, self-discipline, a warrior's spirit and fighters reflex among them.