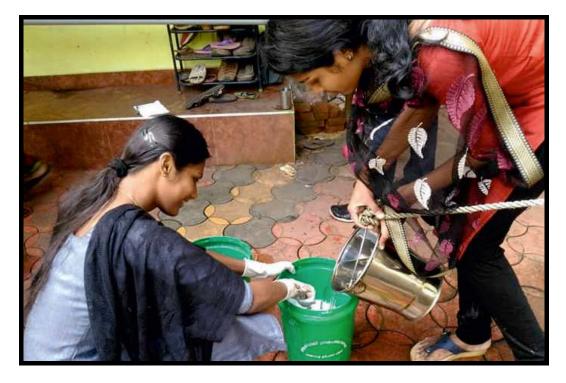

Date : 21-25.12.2018

Programme : Activities associated with Flood Relief

The relief camp for the flood affected was opened and managed by the girl students of the college. They took special care to accommodate and rehabilitate the old and sick. The students arranged separate accommodation and facilities for women affected by the flood. They collected materials for food and clothing from benefactors. The camp continued for two weeks and the efforts taken by the girls from the college were appreciated by the public. along with that they chlorinated all the wells in Avoly Grama Panchayat.