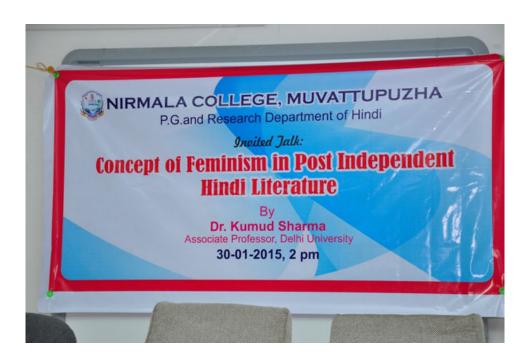

#### Date30.01.2015

Programme: One day seminar on "Concept of Feminism in Post Independent Hindi Literature" by Dr. Kumud Sharma

Department of Hindi organized an invited talk on "Concept of Feminism in Post Independent Hindi Literature". Dr Kumud Sharma , Associate Professor at Delhi University was the key resource person. Being a scholar on Feminist literature in Modern Hindi , she enlightened the students on the various works in Feminism in post independent Hindi Literature. The programme was organized on January 30 2015 and about 120 students attended the session.