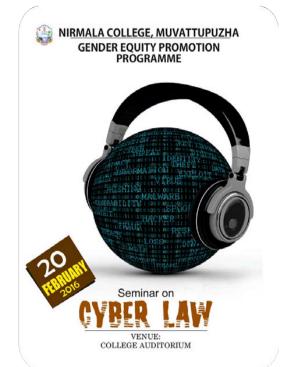

#### Date: 20.02.2016

## Programme: One day seminar on "Cyber Law" by Mr. Bobby Kuriakose

A Reports on cybercrimes are increasing day by day. The lack of knowledge and awareness about cyber laws results in youngsters getting trapped to cyber frauds. With an aim to educate the users especially women to understand the risks associated with transactions in cyber space, women cell of Nirmala College conducted a seminar in association with Cyber Cell, Aluva on Cyber Law on 20th February 2016. In this program, Mr. Bobby Kuriakose, Police Officer, Cyber cell, Kerala State delivered a talk on Cyber Law in which he discussed about cybercrime consequences. The talk was an eye-opener for the students who are living in this tech-savvy world.