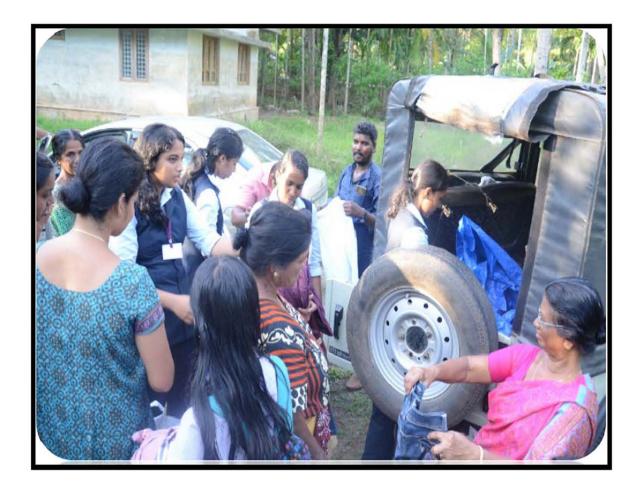

Date : 21-25.12.2018

Programme : Activities associated with Flood Relief

The relief camp for the flood affected was opened and managed by the girl students of the college. They took special care to accommodate and rehabilitate the old and sick. The students arranged separate accommodation and facilities for women affected by the flood. They collected materials for food and clothing from benefactors. The camp continued for two weeks and the efforts taken by the girls from the college were appreciated by the public. along with that they chlorinated all the wells in Avoly Grama Panchayat.