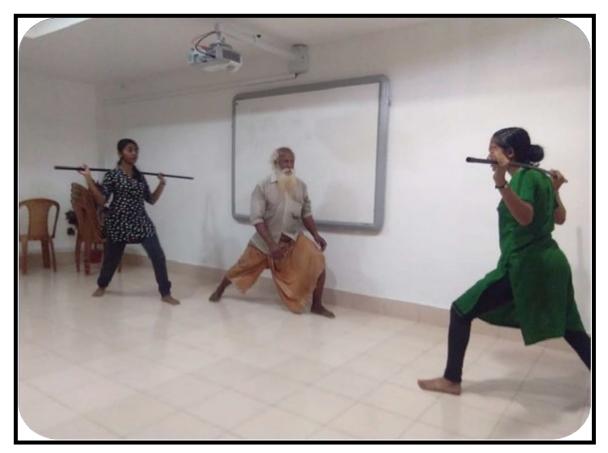

## Date : 14.11.2017 to 16.12.2017

Programme: Karate training for women students

We are living in a dangerous world now. the atrocities against women are increasing day by day. we need to equip our students especially o-ur girl students with some basic steps to protect themselves as well as others in such situation. As an initiative towards it college organized a karate training programme for women . 32 students enrolled for the class.