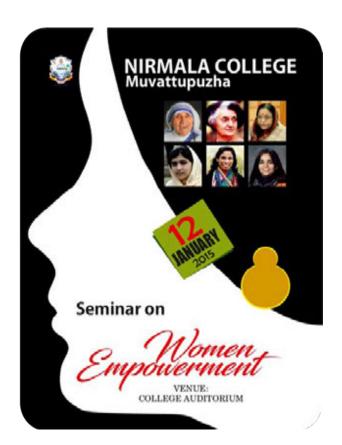

## Date : 12.01.2015 Programme : Seminar on Women Empowerment by Nisanthini IPS

A one day seminar on Women Empowerment was organized by the Women Cell of Nirmala College on January 12, 2015. The main resource person of the programme was Nisanthini IPS, Deputy Commissioner of Police, Kochi . Being a person from the law and order spectrum she enriched the students about how female students are empowered by law in India. The programme was rich in participation, about 750 students participated in the seminar.