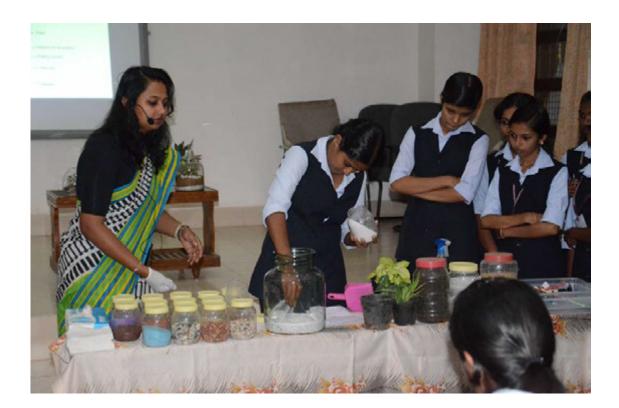

#### Date: 05.01.2018

Programme: Training on Mushroom cultivation for women

With an aim to develop entrepreneurial skills among the students and to make them self-reliant, a workshop on mushroom cultivation was offered by the Department of Botany for girl students. About 93 students participated in the training session and later on the students started producing Mushroom in their houses. The Head of The Department of Botany Sr. Dr Tessy Joseph gave hands on training to the students.

## Date: 01.02.2018

Programme: Terrarium Training

Nirmala college organized a terrarium training for women. The resource person of the training was Ms. Aswathy G who is an expert in terrarium making. The students were given hands on training on terrarium training by which they can beautify their surrounding using the terrarium. Students can also follow this path as a career choice.