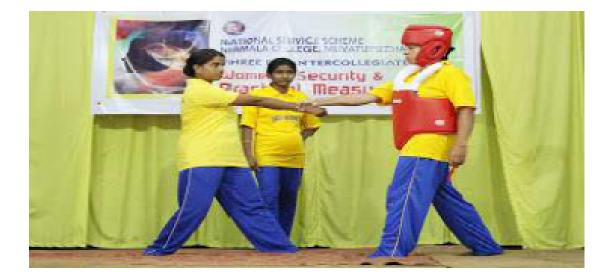

#### Date:29.01.2016 to 31.01.2016

Programme: Intercollegiate camp on women security and practical measures

As part of gender sensitisation programme self-defence classes were arranged to the entire female students of the college in collaboration with Ernakulam Rural District Police on 29-31st January 2016. The programme was inaugurated by Mrs: Mary Baby, President, Avoly Grama Panchayat. The programme involved class on women security, practical sessions and also a session on the role of men in women security. The class was extremely useful to the participants as it helped to build confidence, self-discipline, a warrior's spirit and fighters reflex among them.