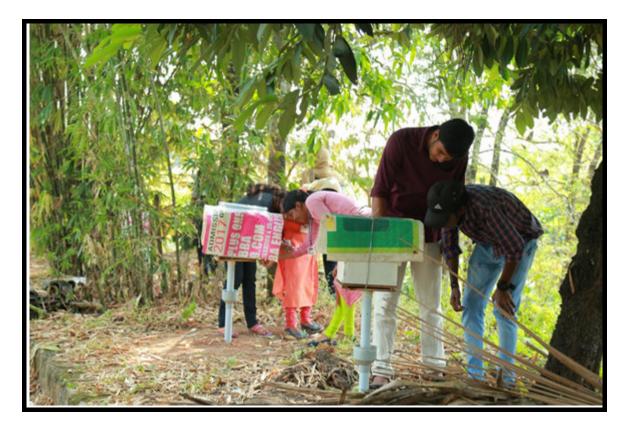

#### Programme: Organic Farming in College

The girls students which comprises 75% of college participates actively in organic farming in the premises of the college. Drumstick, Bitter Gourd, Brinjal, Tomato etc. are produced in the campus using organic manure using traditional methods and modern technology.