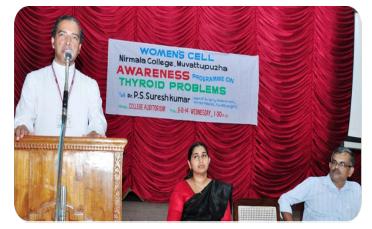

#### Date : 08.10.2014

Programme - Awareness programme on thyroid related problems

An awareness programme on Thyroid related problems was organized for all students and teachers in association with Thyrocare Diagnostic Centre ,Muvattupuzha on 08.10.2014. Various problems related to Thyroid were discussed during the camp and the students and staff especially lady teachers and students were given awareness about the various problems and how they can be prevented. A medical camp was also arranged as a part of the awareness programme. Dr.P.S.Suresh Kumar, Head of the Surgery Department , Nirmala Medical Centre , Muvattupuzha. About 200 students of the college attended the programme and medical check up. Those who needed medical assistance were given and a few cases were referred to hospitals.