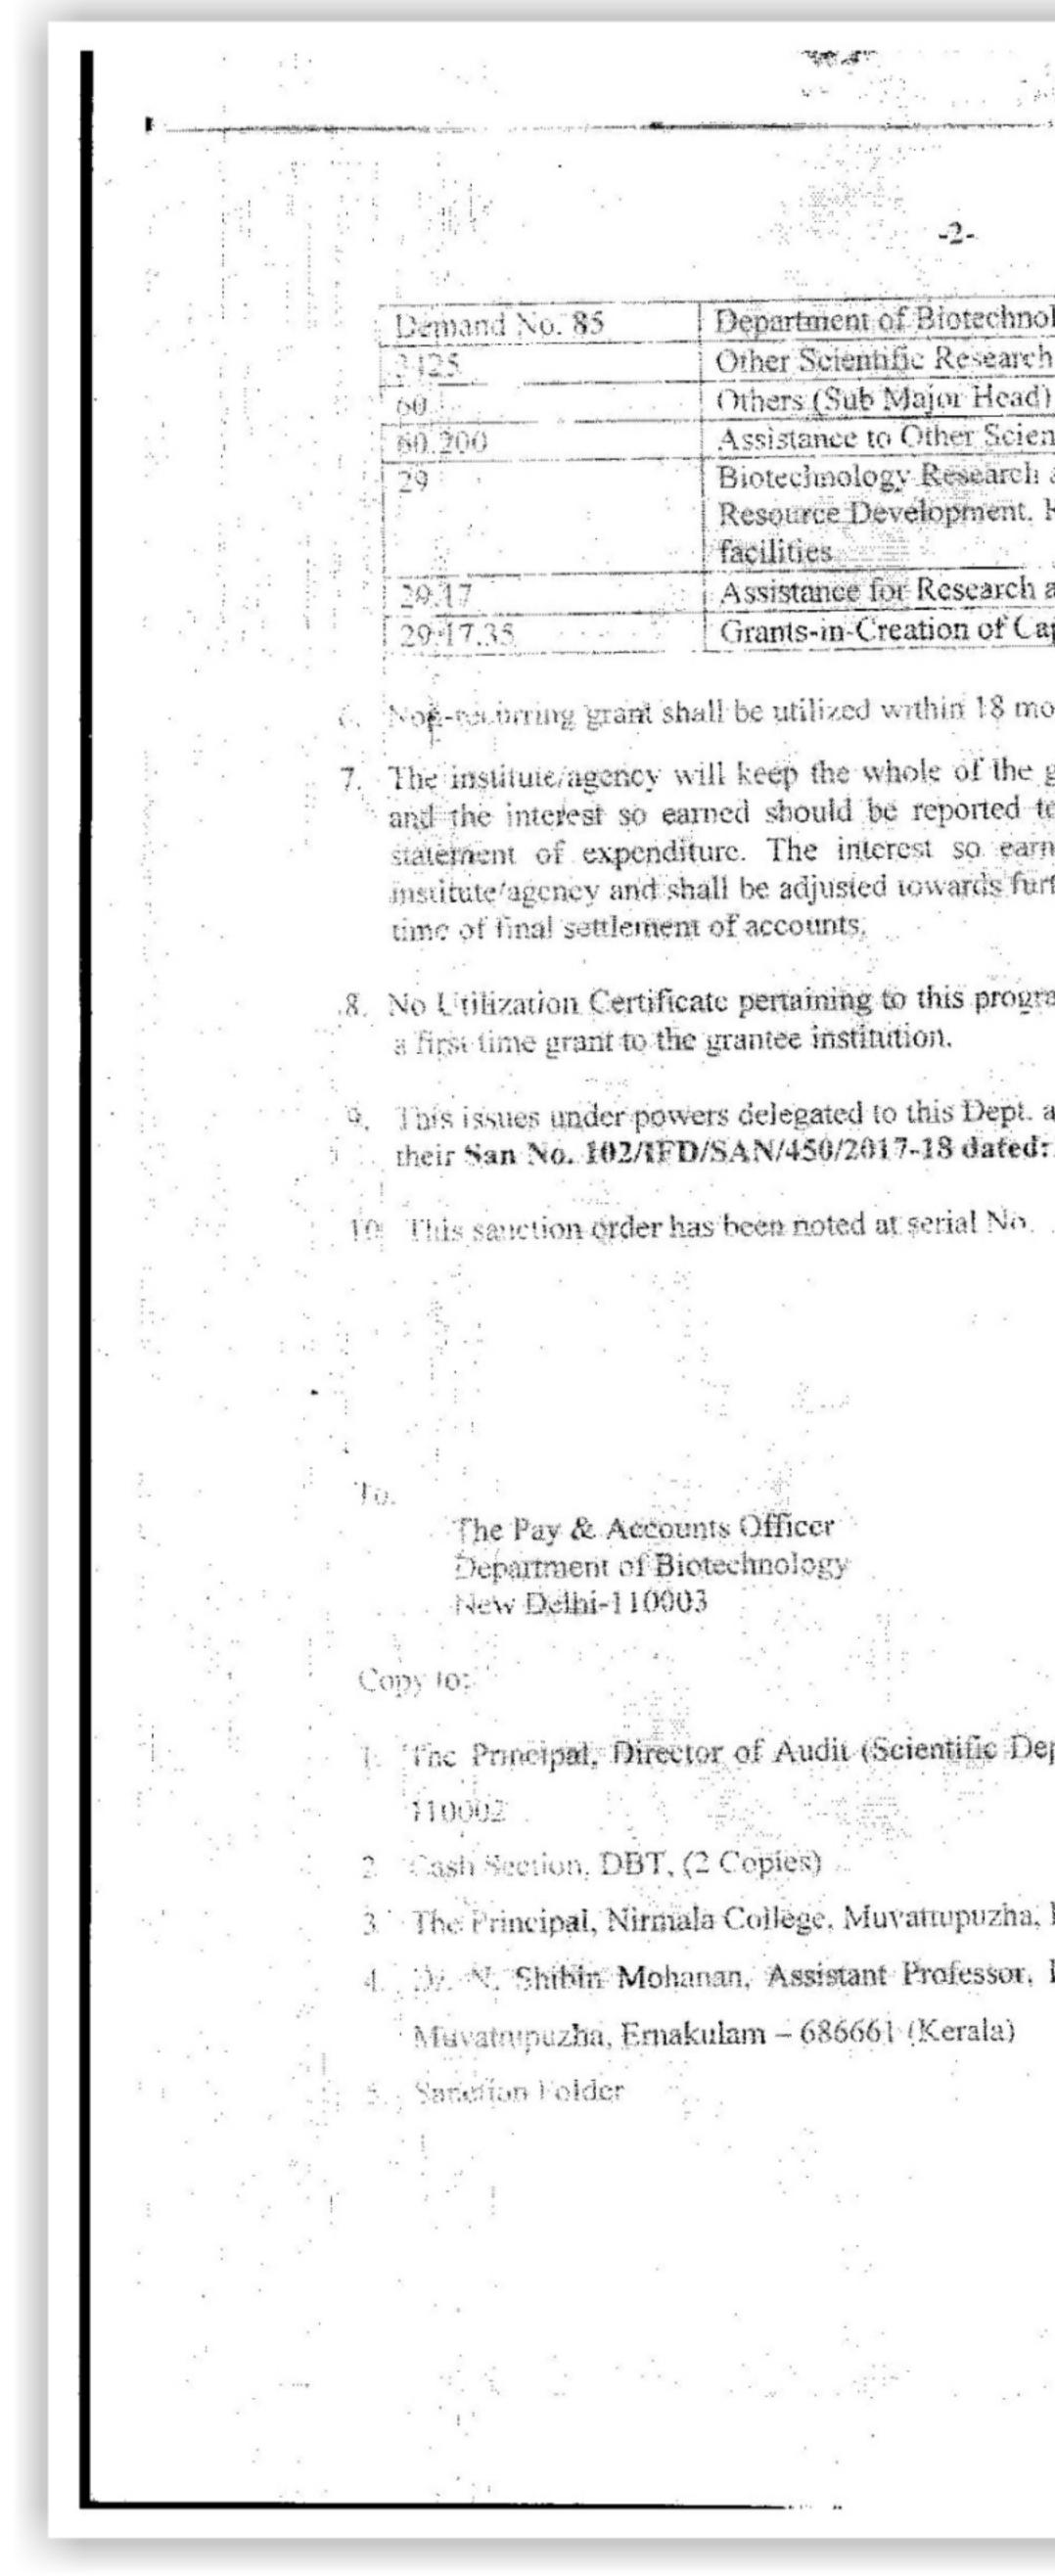

# NIRMALA COLLEGE MUVATTUPUZHA

Muvattupuzha P. O., Emakulam Dist., Kerala - 686 661 Telephones:0485 2832361, 2836300 e-mail:nirmalacollege@gmail.com, Website: www.nirmalacollege.ac.in