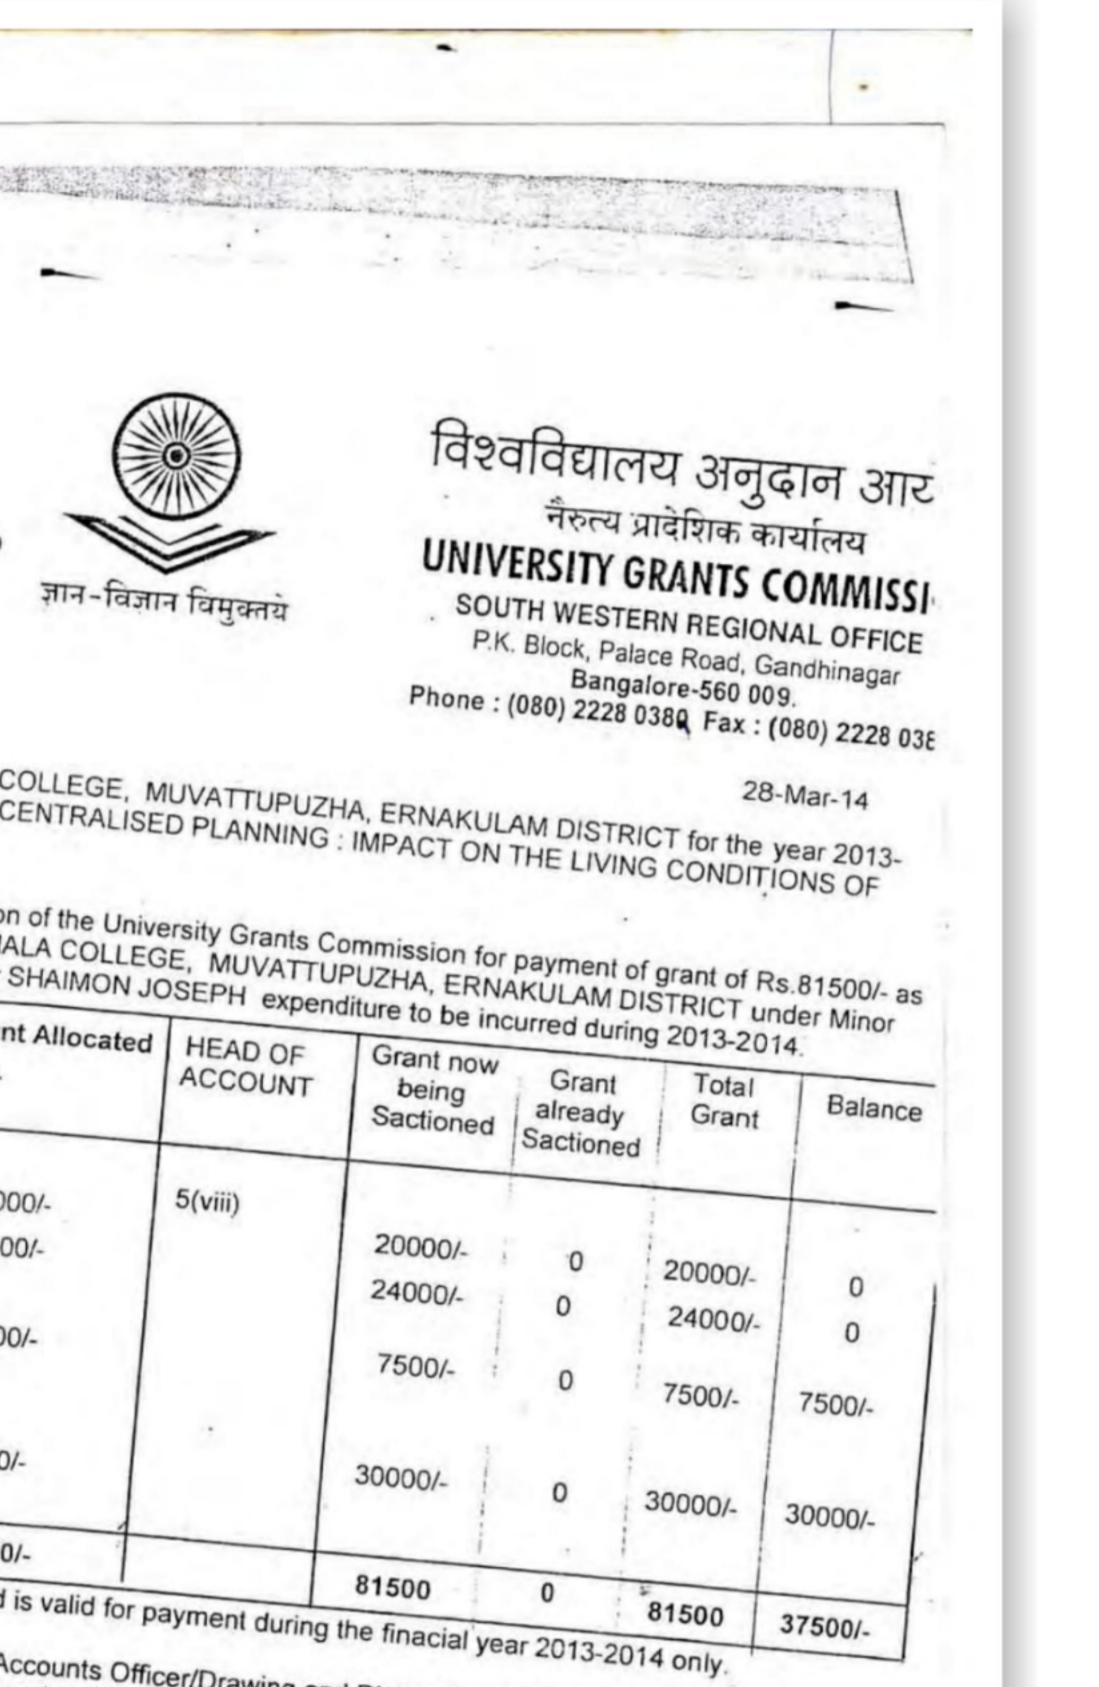

Dr. A Mukhopadhyay Adviser/ Scientist 'G' SERC Division Email: tsd@nic.in Phone: 26590445 26602193 (direct) Fax: 011-26602193

GOVERNMENT OF INDIA MINISTRY OF SCIENCE & TECHNOLOGY Department of Science & Technology Technology Bhawan, New Mehrauli Road, New Delhi-110010

## SR/FST/ College-123/2012

### Subject: Your Proposal under "FIST Program - 2012" [328]

Dear Sir,

This is in connection with the aforesaid proposal submitted by your Department/ Centre for support under the FIST Program of DST. We are happy to inform you that the aforesaid proposal has been identified for support in Level-O category by the DST based on the recommendations of the FIST Advisory Board (FISTAB). The details of the recommendations for 5 years duration of the project are given below: