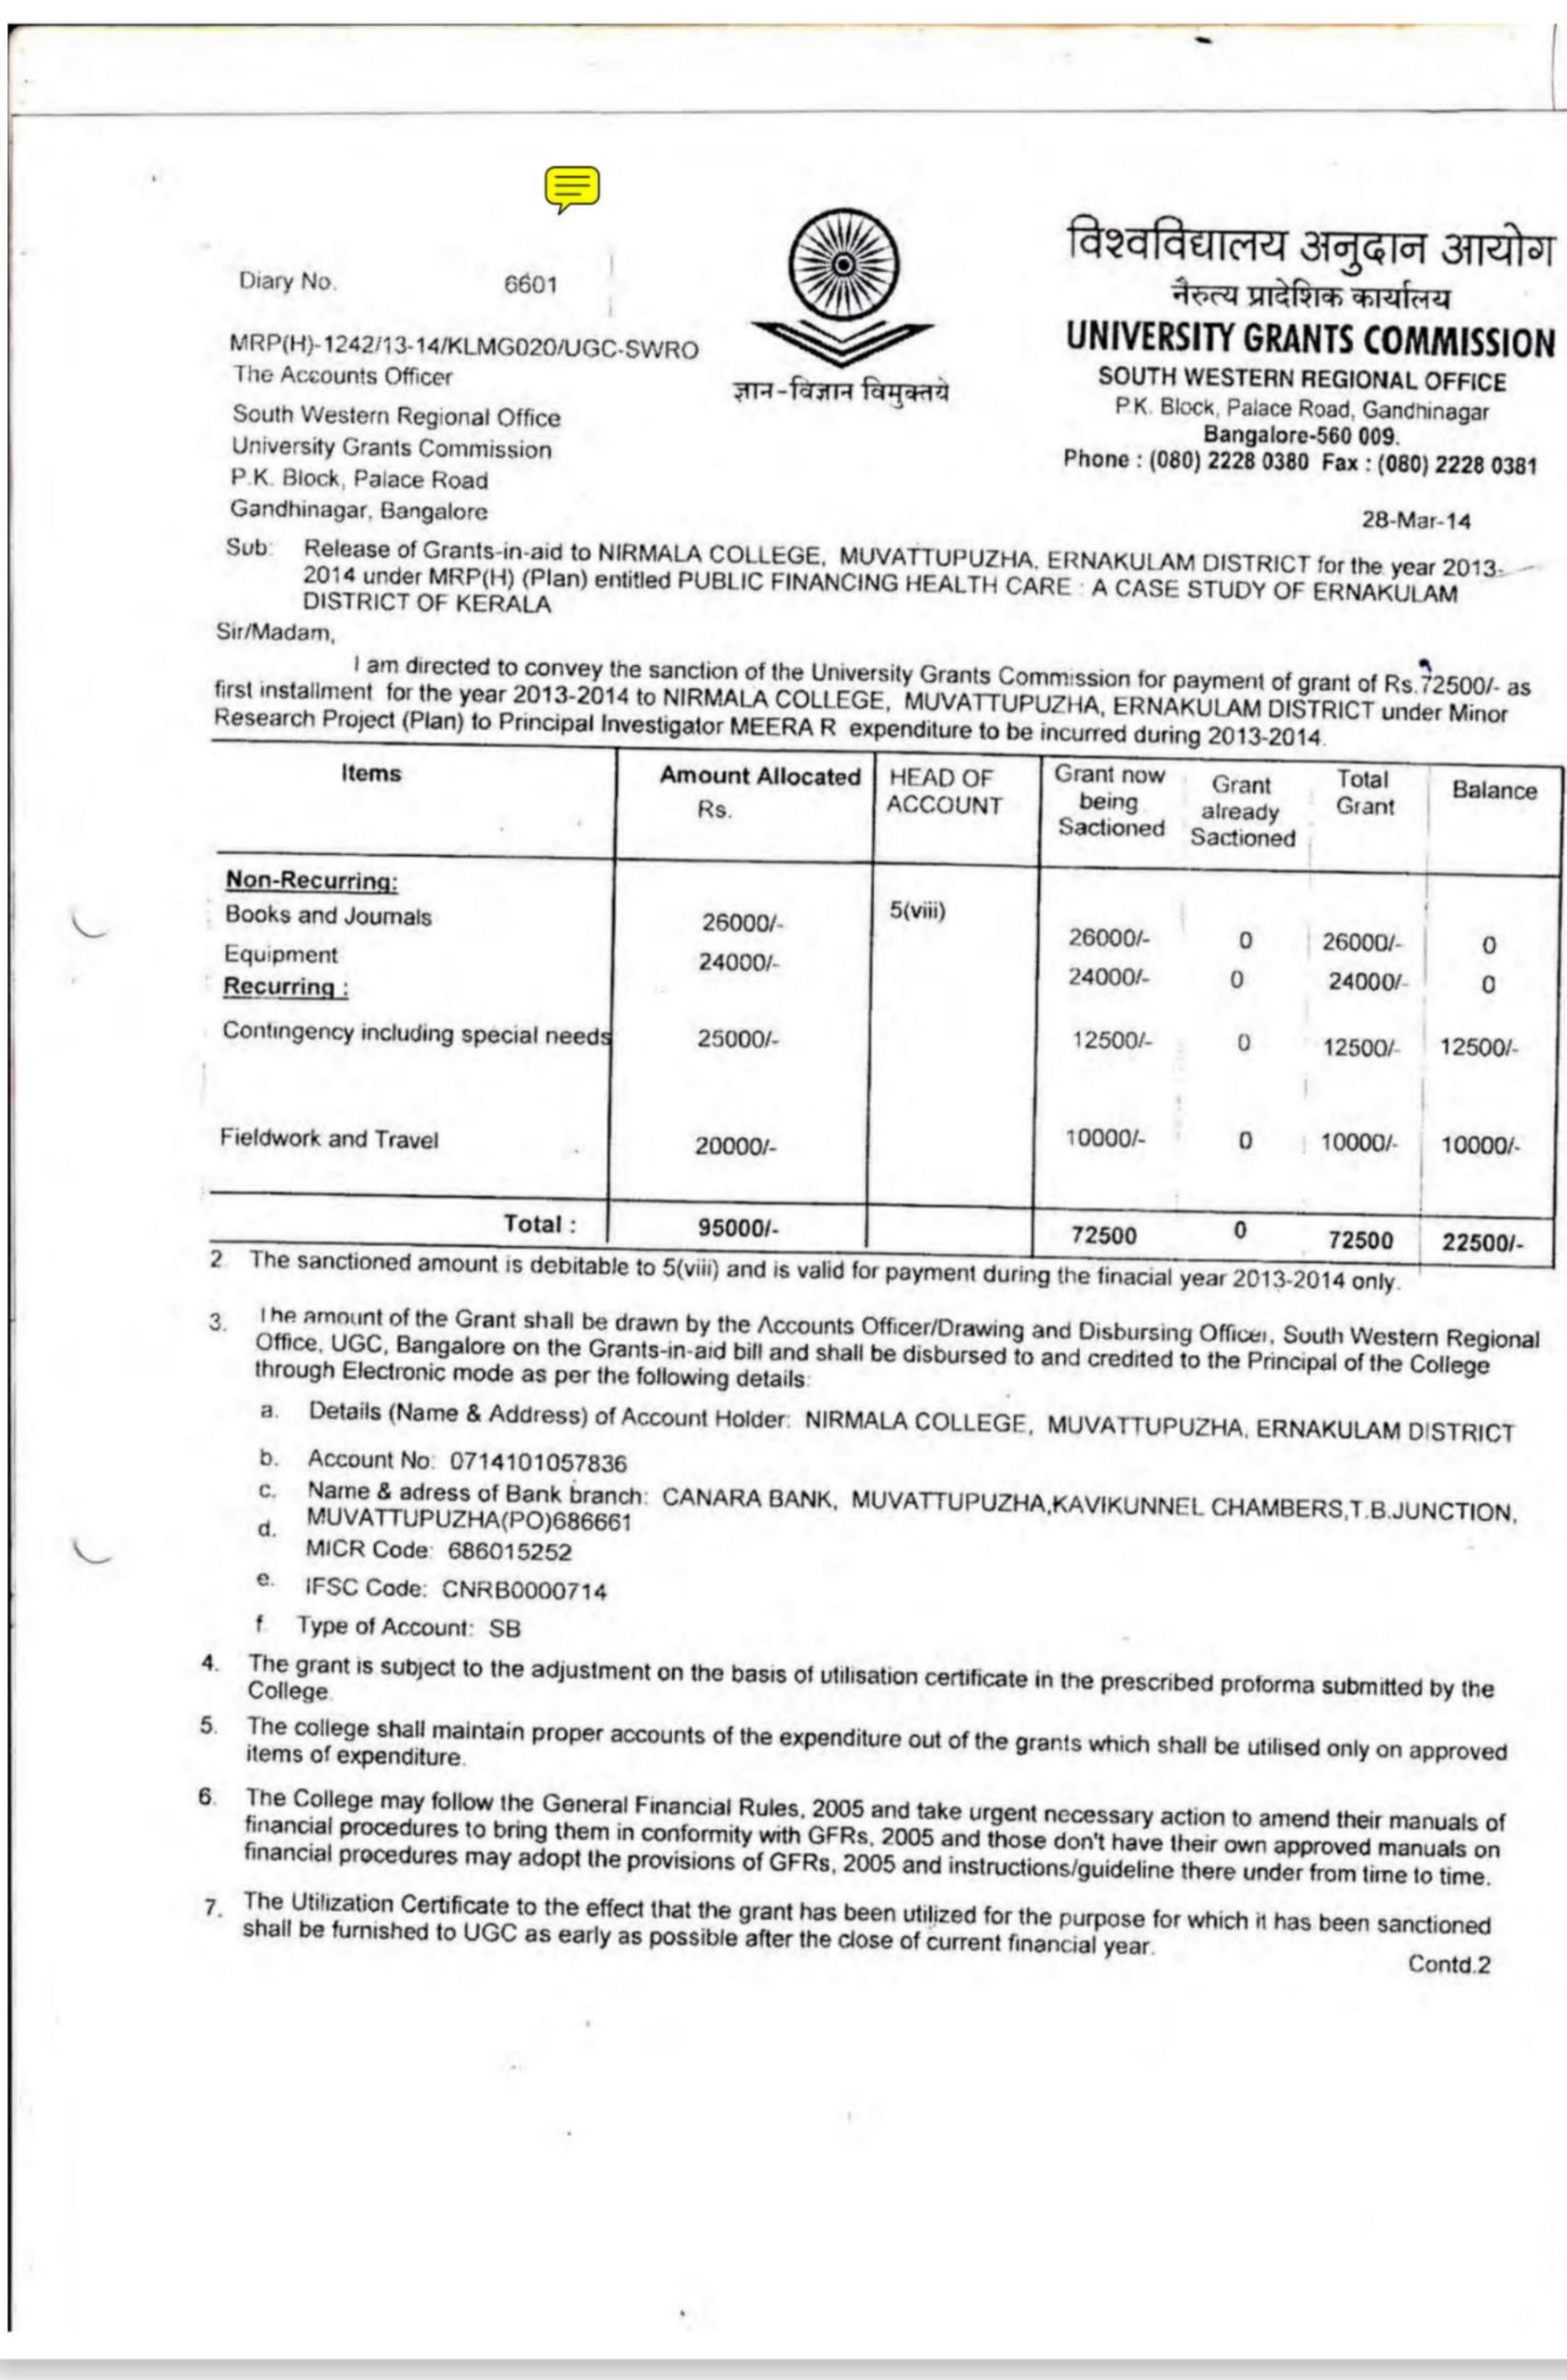

Dr. A Mukhopadhyay Adviser/ Scientist 'G' SERC Division Email: tsd@nic.in Phone: 26590445 26602193 (direct) Fax: 011-26602193

GOVERNMENT OF INDIA MINISTRY OF SCIENCE & TECHNOLOGY Department of Science & Technology Technology Bhawan, New Mehrauli Road, New Delhi-110010

## SR/FST/ College-123/2012

### Subject: Your Proposal under "FIST Program - 2012" [328]

Dear Sir,

This is in connection with the aforesaid proposal submitted by your Department/ Centre for support under the FIST Program of DST. We are happy to inform you that the aforesaid proposal has been identified for support in Level-O category by the DST based on the recommendations of the FIST Advisory Board (FISTAB). The details of the recommendations for 5 years duration of the project are given below: