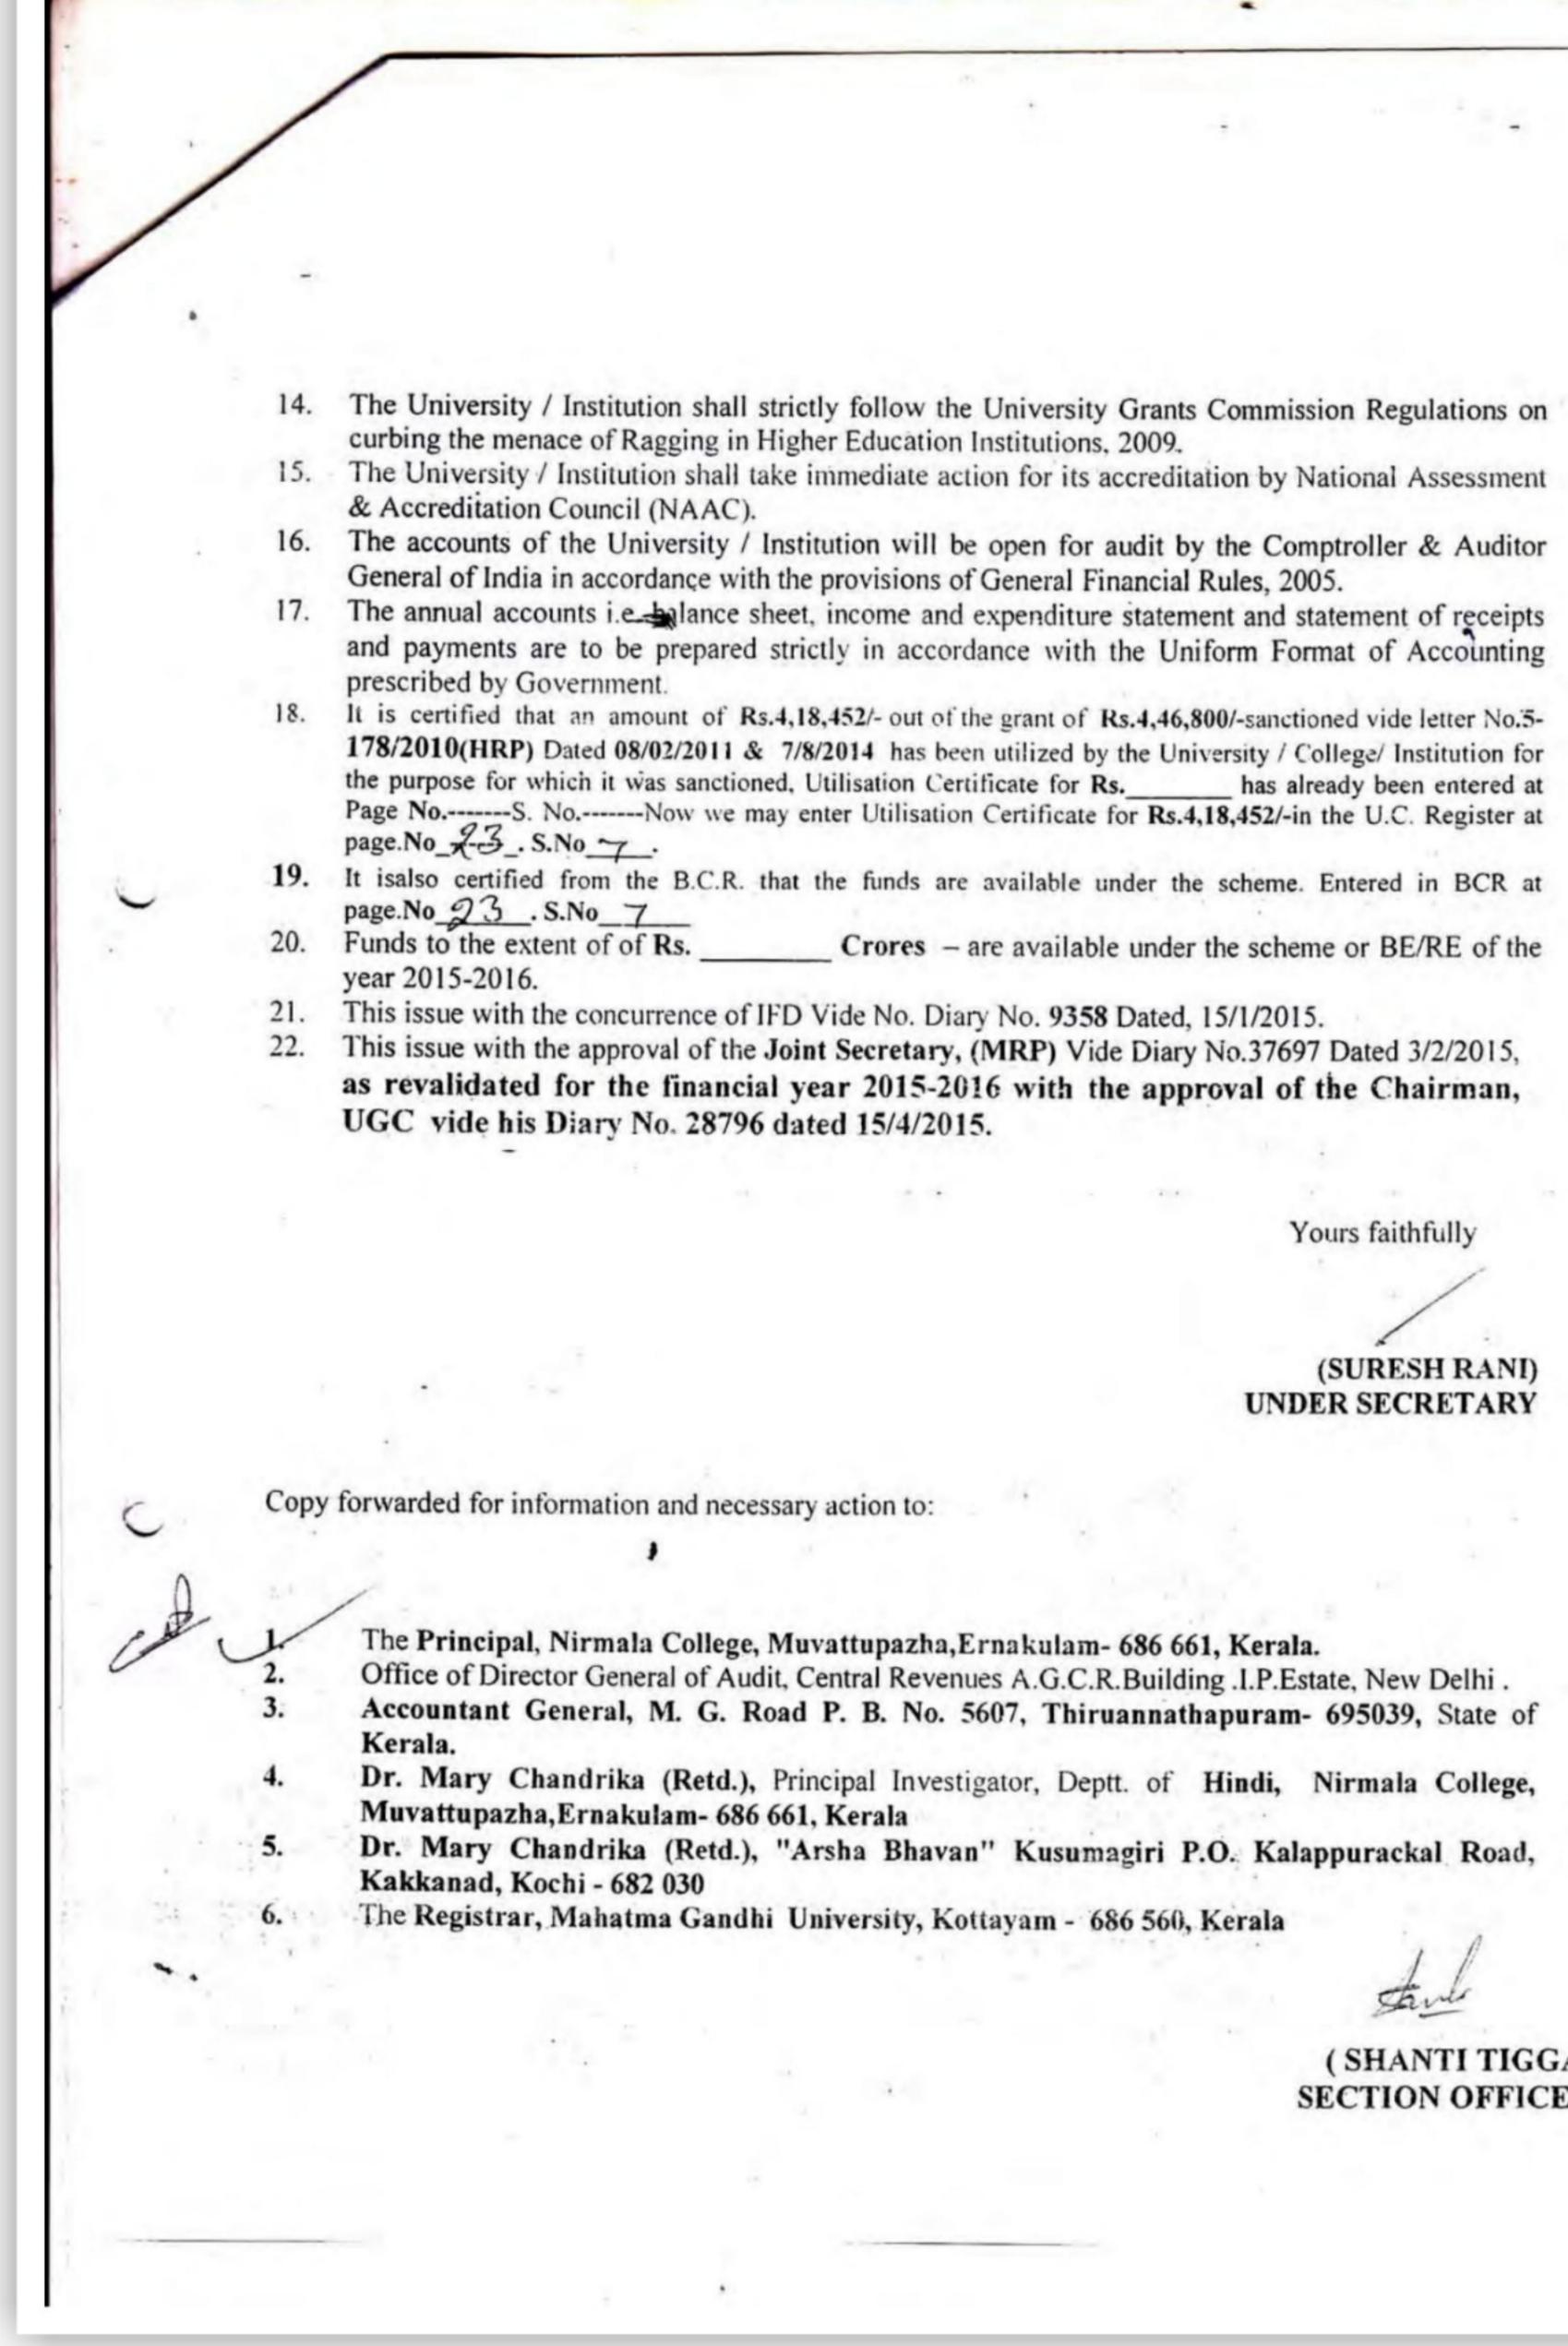

tution shall follow strictly the Government of India / University Grants Commission guidelines regarding implementation of the reservation policy [both vertical (for SC, ST & OBC) and horizontal (for persons with disability etc.] in teaching and non-teaching posts. 12. The University/College shall fully implement the official language policy of Union Govt. and comply

with the official language Act, 1963 and Official Languages (Use for official purposes of the Union) Rules, 1976 etc.

13. The sanction is issued in exercise of the delegation of powers vide University Grants Commission order no. 69/2014 F.No. 10-11/12 (Admn. IA & B)] dated 26/03/2014.

firmala College, zha, Ernakulam- 686 661, Kerala nk, Muvattupazha, Kavikunnel, Chambers, ion, Muvattupuzha (PO)- 686661

714

P.T.O.

0







Crores - are available under the scheme or BE/RE of the

Yours faithfully

(SURESH RANI) UNDER SECRETARY

Shi

(SHANTI TIGGA) SECTION OFFICER

. .







Dr. Anilkumar C Scientist EII & Head **Science Education Division** 

46/SPYTiS II/2015/KSCSTE

Dear Sir/ Madam,

U

Sub:- Your project entitled " A comparative study on the Air pollution tolerance index of indigenous plants at various sites in Muvattupuzha, Ernakulam district- Sanctioning the project-reg.

Ref:- Decision of the Project Evaluation Committee of SPYTiS II held on 14/10/2015

This is to invite your attention to the reference cited and to inform that the project proposal entitled " A comparative study on the Air pollution tolerance index of indigenous plants at various sites in Muvattupuzha, Ernakulam district submitted by