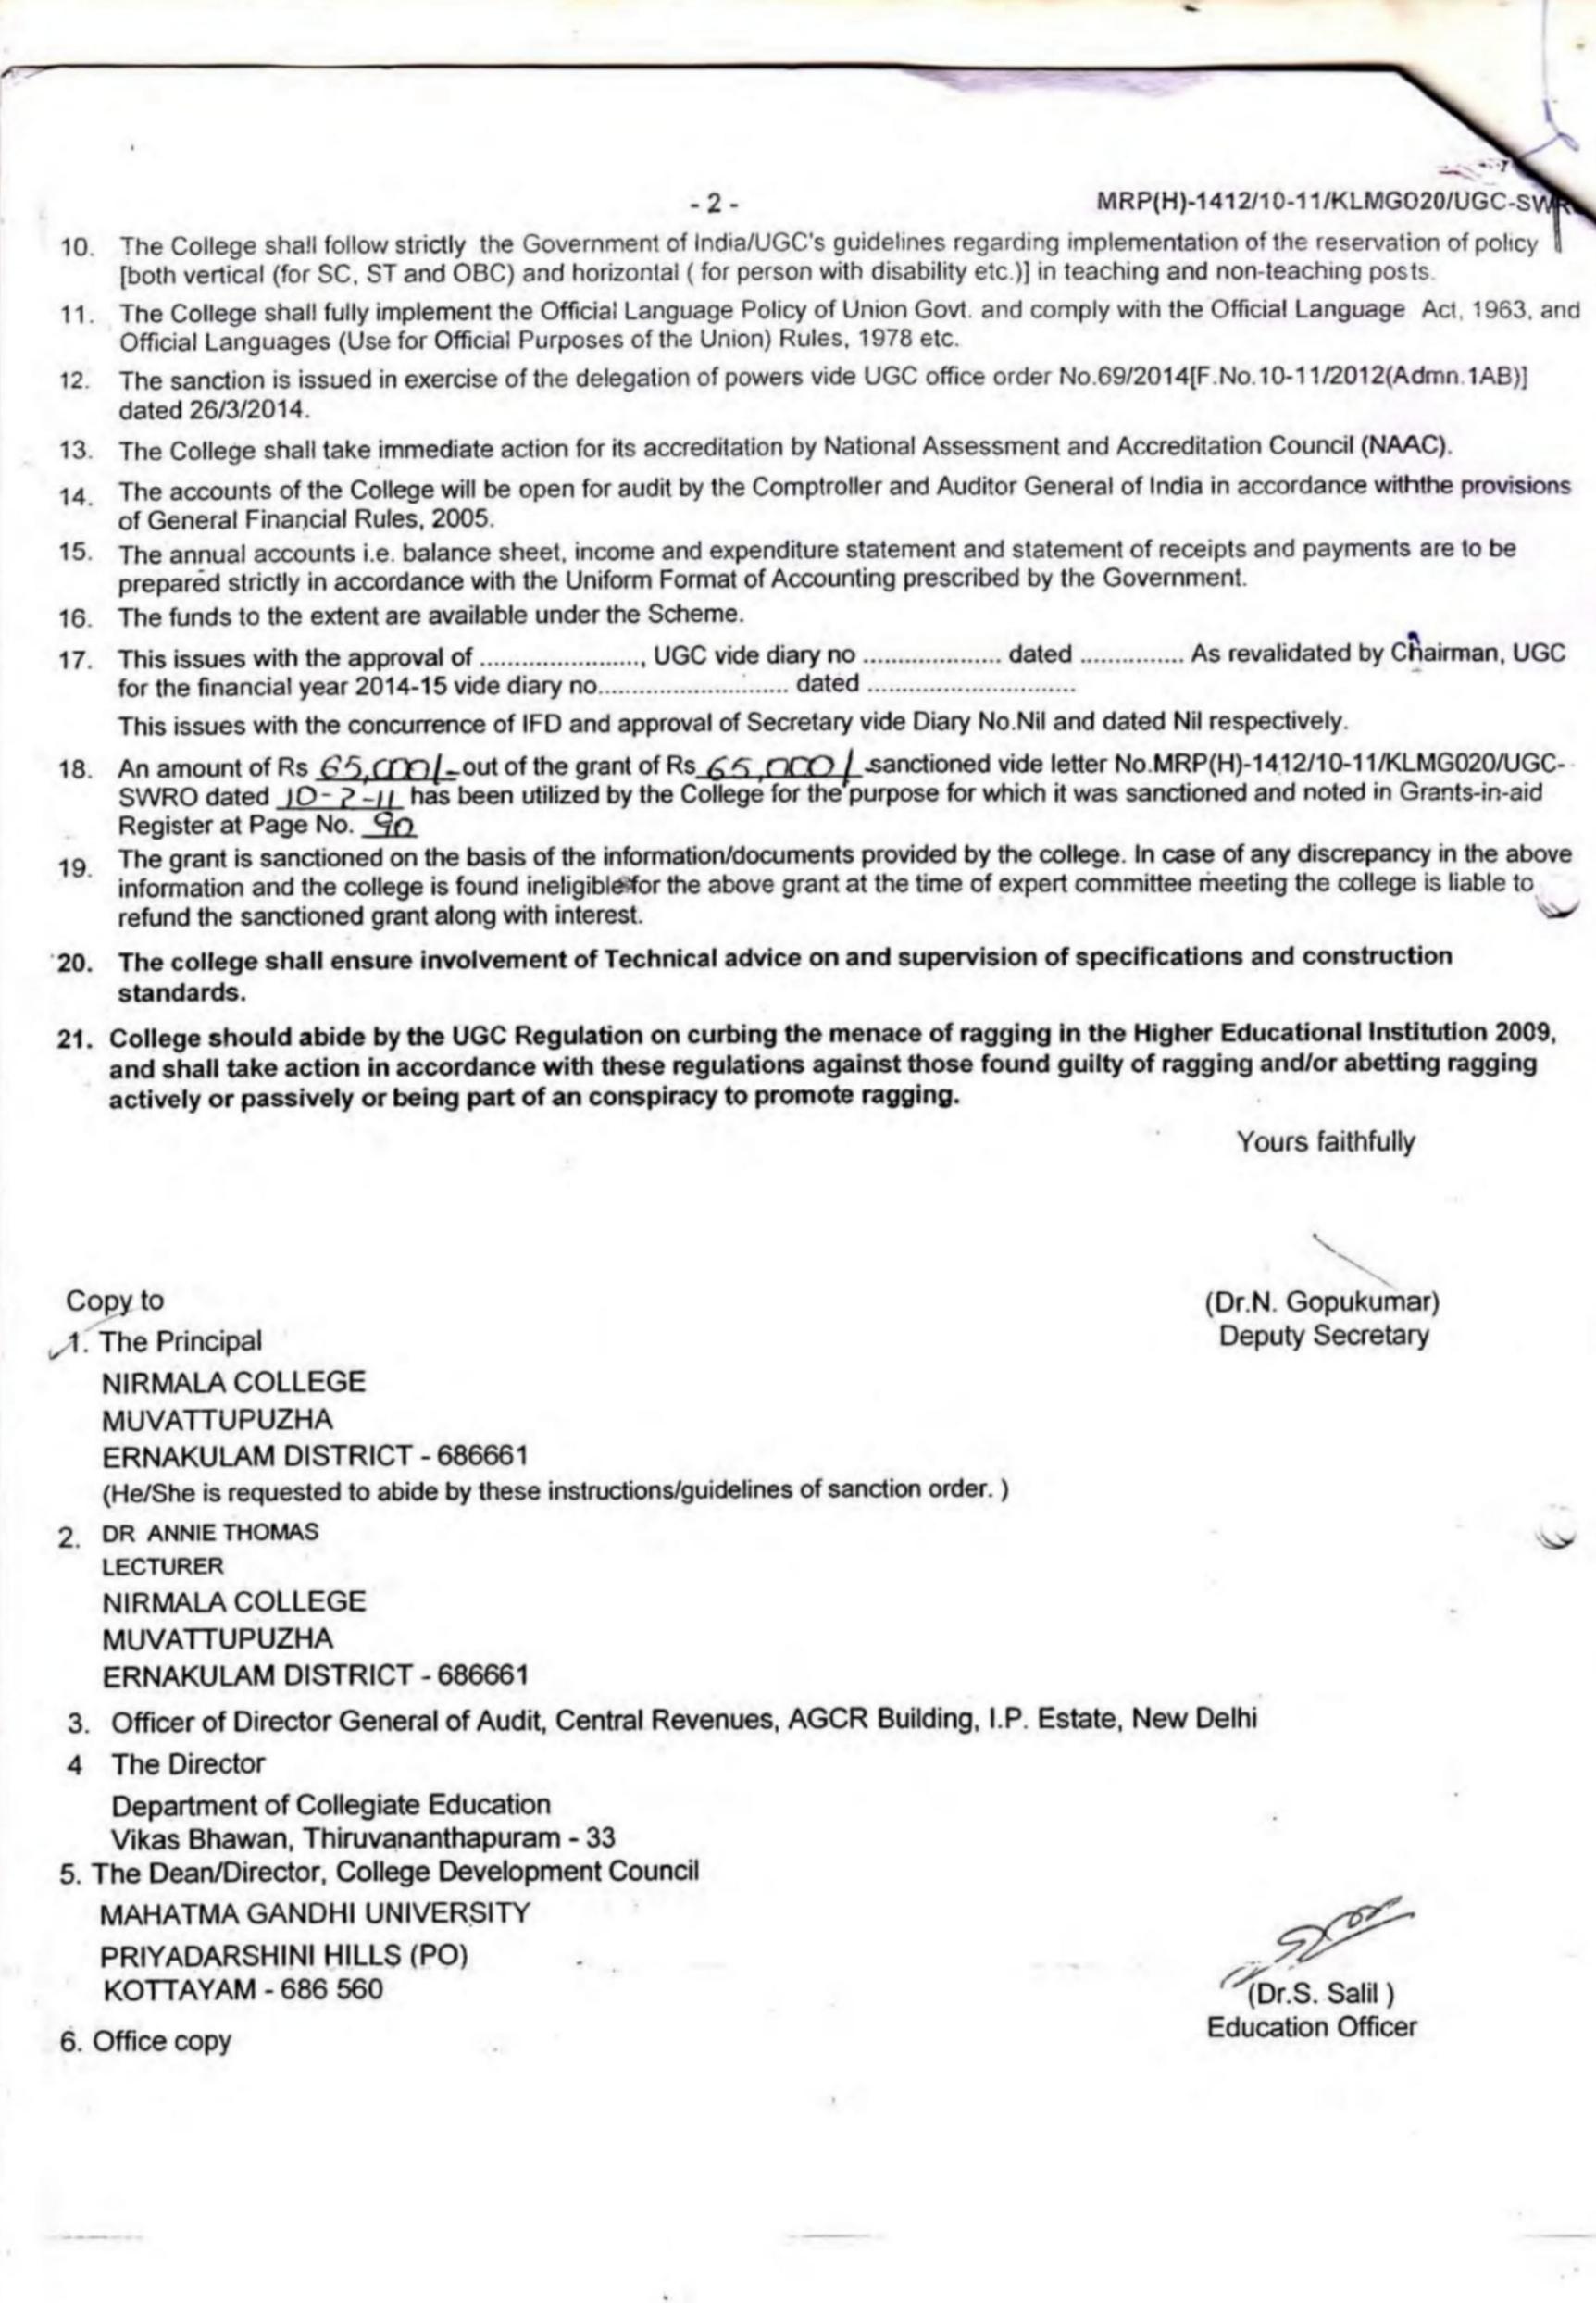

The Department/ Centre/ School who have already enjoyed support earlier under FIST Program and recommended for Repeat Support now, shall need to complete all formalities i.e. submission of Project Completion Report, Audited Financial Statements, refund of unspent funds etc. for the previously supported project under DST-FIST Program. Processing towards releasing the grants to such Department/ School/ Centre would not be possible to initiate without completion of all formalities for the previous project. Blank Format towards closure of previous project is also available at the Website: www.fist-dst.org.

Departments/ Centres/ Schools/ College are also requested for sending all documents at one stage instead of sending in parts by Post only. Please avoid of sending these documents by Email as well as at the last moment. Incomplete documents submitted by any Department/ Centre/ School/ College would be unable to process for releasing grants and the matter would be kept pending maximum for six months, beyond which recommendations for the Department/Centre/School/ College deemed to be forfeited automatically for considering support under DST-FIST Program.

We look forward for kind cooperation from you in this regard and if any clarifications are needed, please feel free to contact us. Please submit the following documents before 17th December 2012 (Monday). All documents will be required to send by Post. Documents may not be sent by E-mail for releasing fund.

With best regards.

To

Principal, Nirmala College, Muvattupuzha P.O. Ernakulam-686661, Kerala

[Note: E - Equipment, NW - Networking & Computational Facility, IF - Infrastructure facility, M -Maintenance]

- 2 -

4) For implementation of the project, the Department/School/Centre/College shall constitute an

5) The respective Department/ School/ Centre/College shall open an only Saving Bank Accounts

amuchopadhyay (A. Mukhopadhyay) BANK THE ALL NO