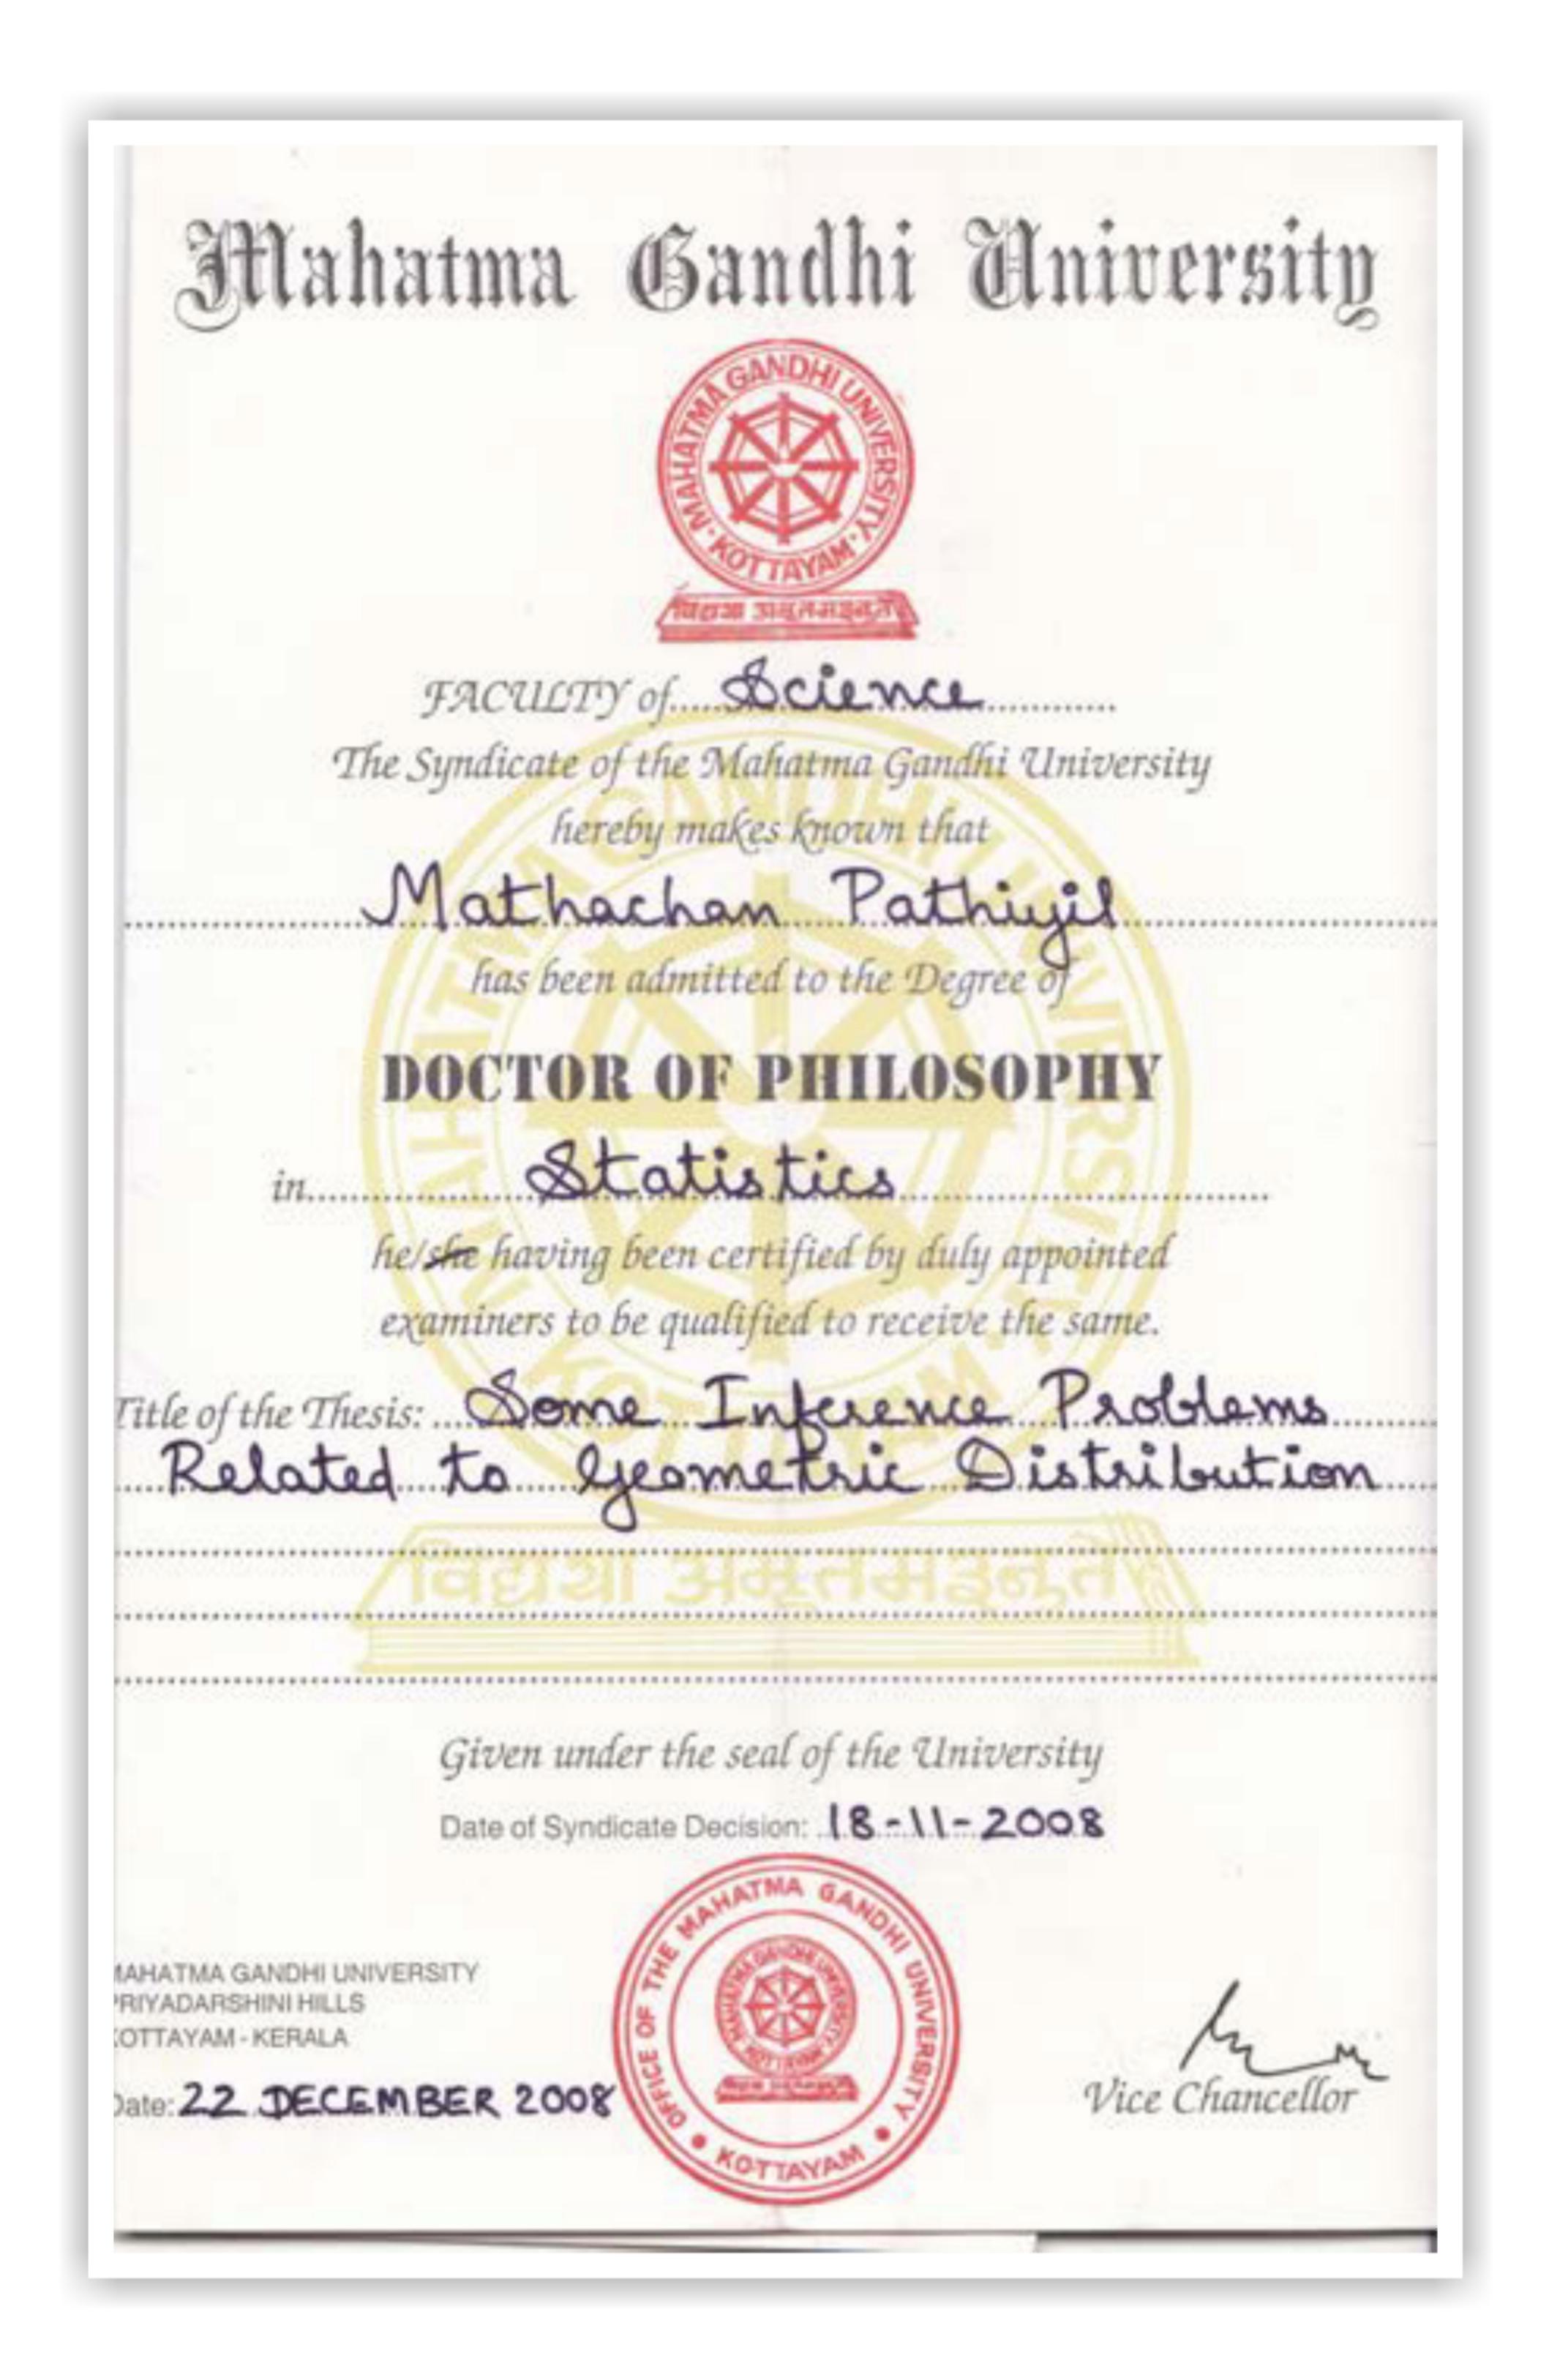

## FACULTY OF COMMERCE

The Lyndicate of the Mahatma Gandhi University

hereby makes known that

Sri. RAJU V. P. has been admitted to the Degree of

**DOCTOR OF PHILOSOPHY** Commerce

he having been certified by duly appointed examiners to be qualified to receive the same.

Title of the Thesis : Influence of Technology in Banking - A Customer

**Centric Study with Special Reference to Kerala** 

Given under the seal of the University Date of Syndicate Decision:06-12-2014

University Buildings Priyadarshini Hills P.O. Kottayam - 686 560 Kerala, India Dated : 01-June-2015

Vice-Chancellor

RINCIPAL NIRMALA COLLEGE MUVATTUPUZHA

. . - and the second s Mahatma Gandhi University FACULTY of..**Language..Litezature** The Syndicate of the Mahatma Gandhi University hereby makes known that Amstrong Sebastian has been admitted to the Degree of **DOCTOR OF PHILOSOPHY** in English he/she having been certified by duly appointed examiners to be qualified to receive the same. Title of the Thesis: ...Kamala Das.: The Ecofeminist Pioneer.... of Kerala . Given under the seal of the University Date of Syndicate Decision: .09:09:2010.... HATMA MAHATMA GANDHI UNIVERSITY PRIYADARSHINI HILLS KOTTAYAM - KERALA Date: 09 November 2010 A YATTO University Duildings, Thirwananthapuram, August