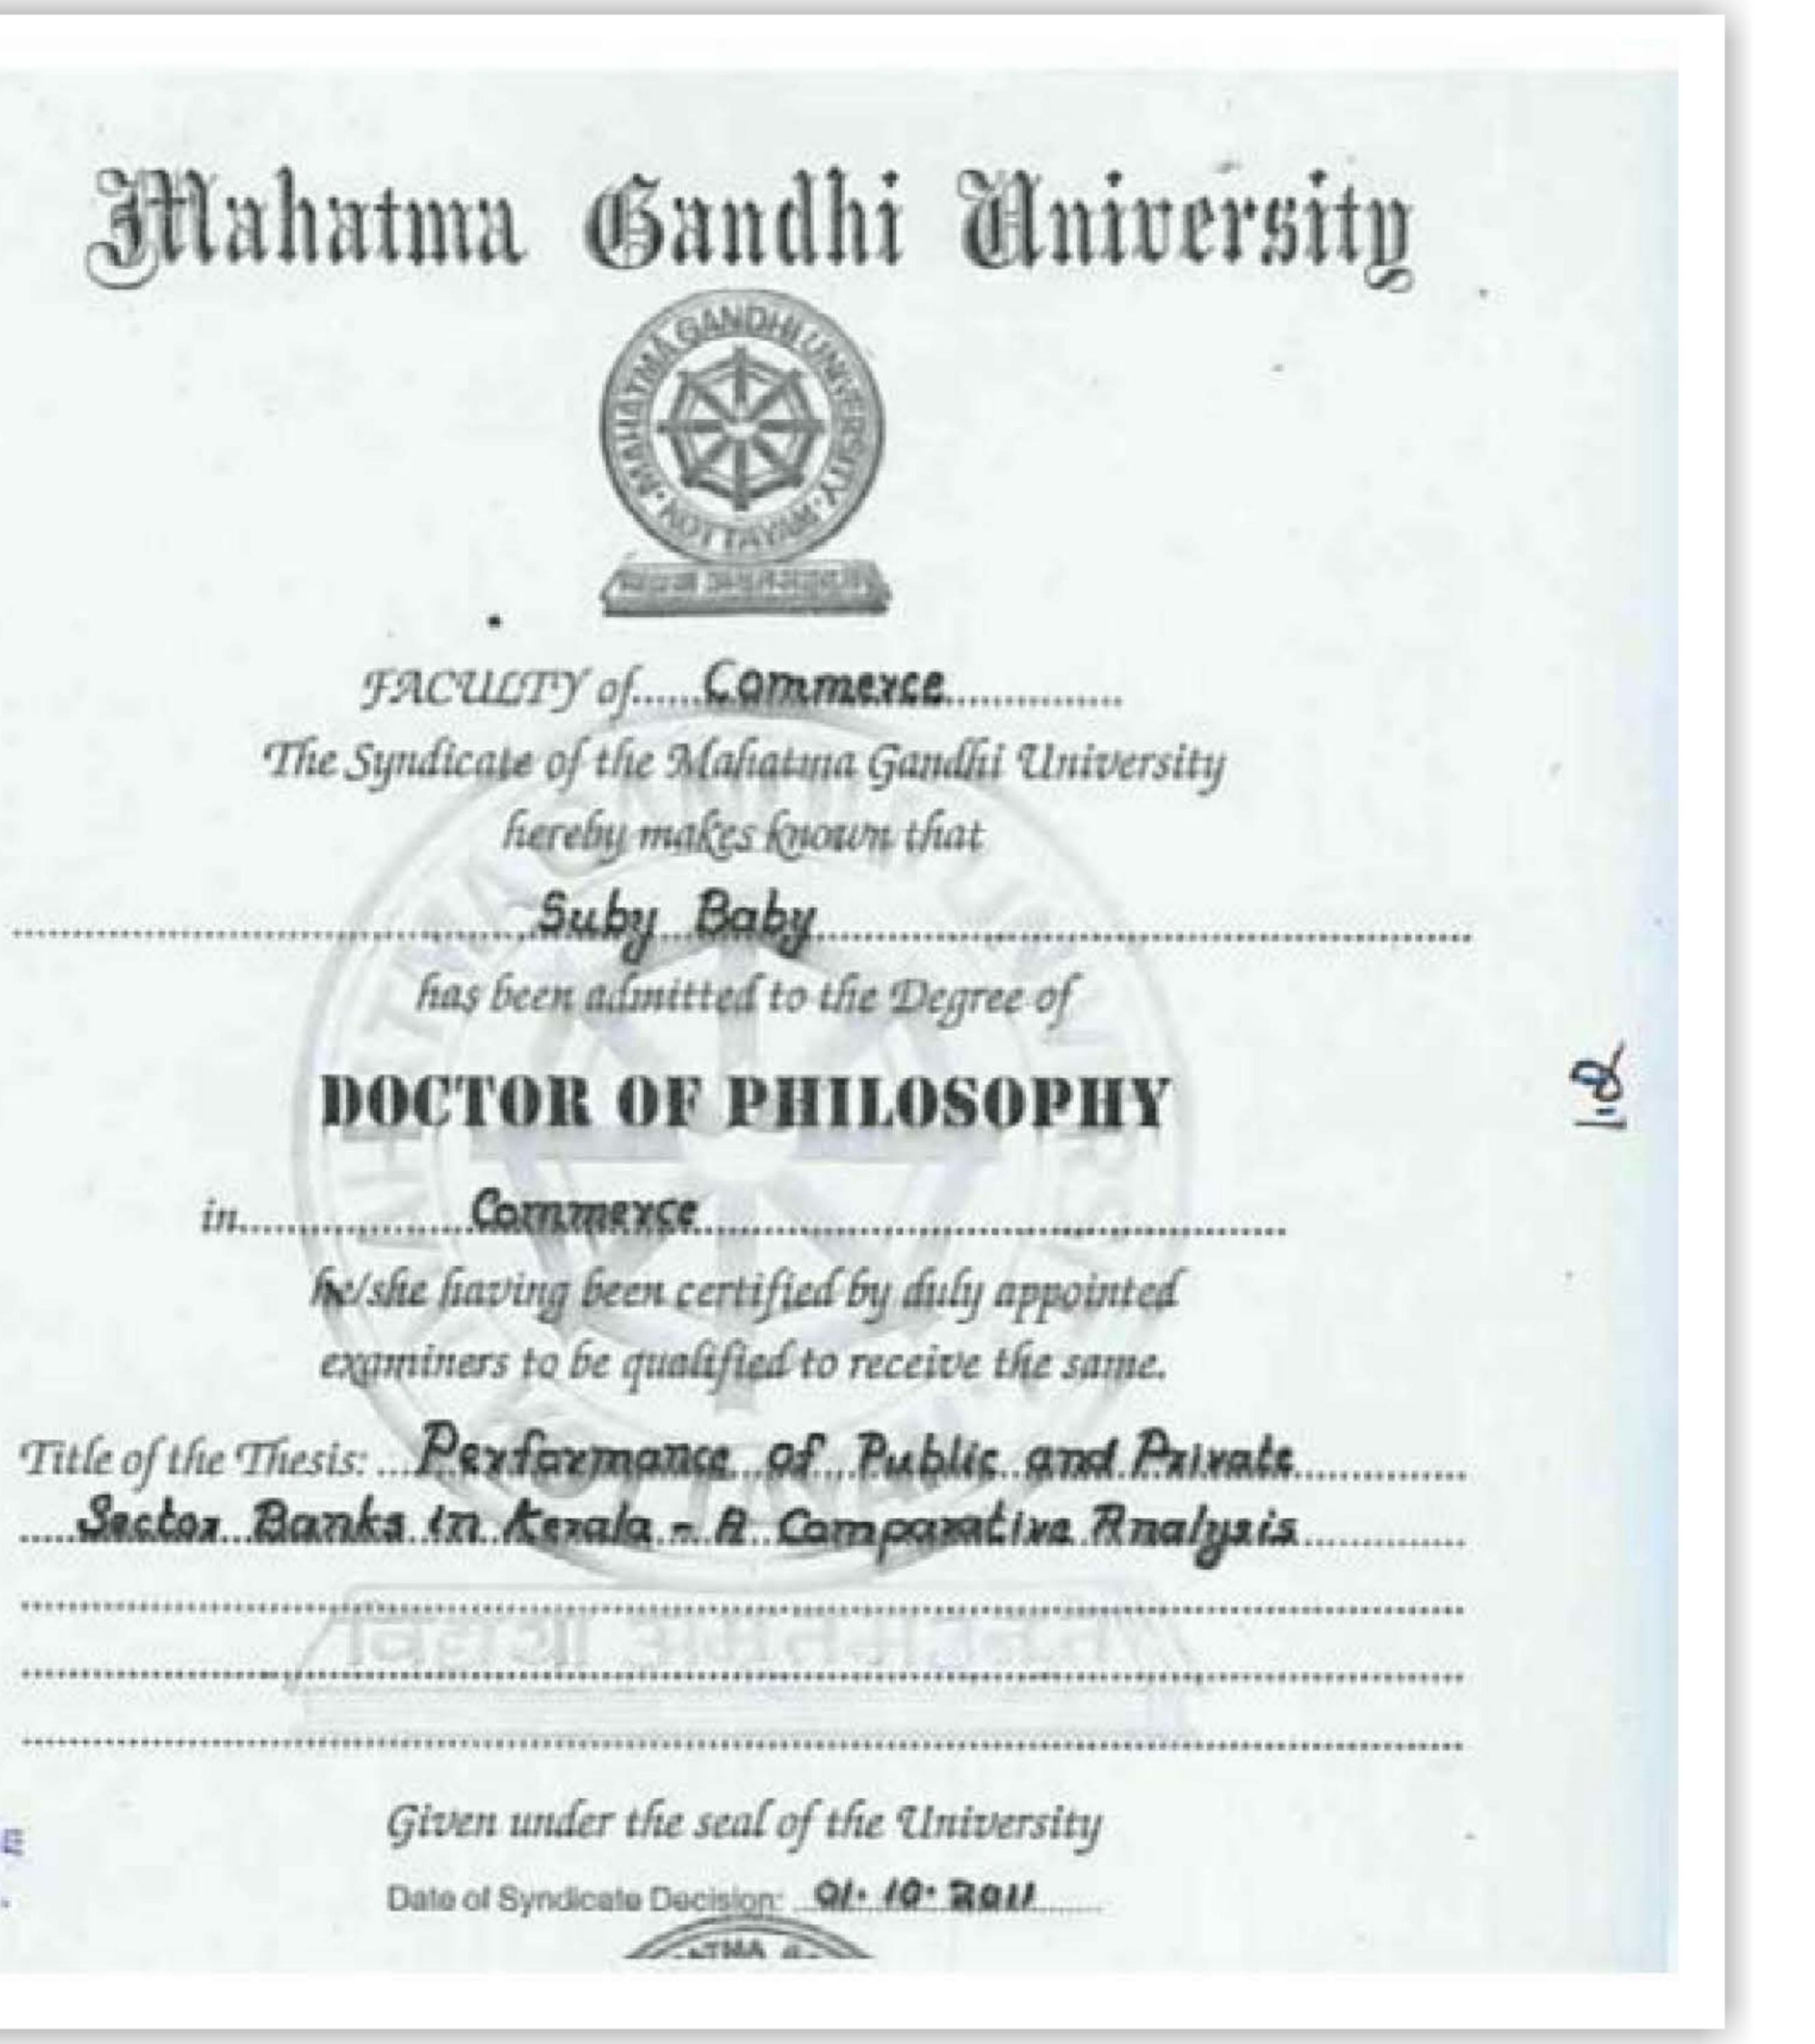

## FACULTY OF COMMERCE

The Lyndicate of the Mahatma Gandhi University

hereby makes known that

Sri. RAJU V. P. has been admitted to the Degree of

**DOCTOR OF PHILOSOPHY** Commerce

he having been certified by duly appointed examiners to be qualified to receive the same.

Title of the Thesis : Influence of Technology in Banking - A Customer

**Centric Study with Special Reference to Kerala** 

Given under the seal of the University Date of Syndicate Decision:06-12-2014

University Buildings Priyadarshini Hills P.O. Kottayam - 686 560 Kerala, India Dated : 01-June-2015

Vice-Chancellor

RINCIPAL NIRMALA COLLEGE MUVATTUPUZHA

. . - and the second s Mahatma Gandhi University FACULTY of..**Language..Litezature** The Syndicate of the Mahatma Gandhi University hereby makes known that Amstrong Sebastian has been admitted to the Degree of **DOCTOR OF PHILOSOPHY** in English he/she having been certified by duly appointed examiners to be qualified to receive the same. Title of the Thesis: ...Kamala Das.: The Ecofeminist Pioneer.... of Kerala . Given under the seal of the University Date of Syndicate Decision: .09:09:2010.... HATMA MAHATMA GANDHI UNIVERSITY PRIYADARSHINI HILLS KOTTAYAM - KERALA Date: 09 November 2010 A YATTO University Duildings, Thirwananthapuram, August