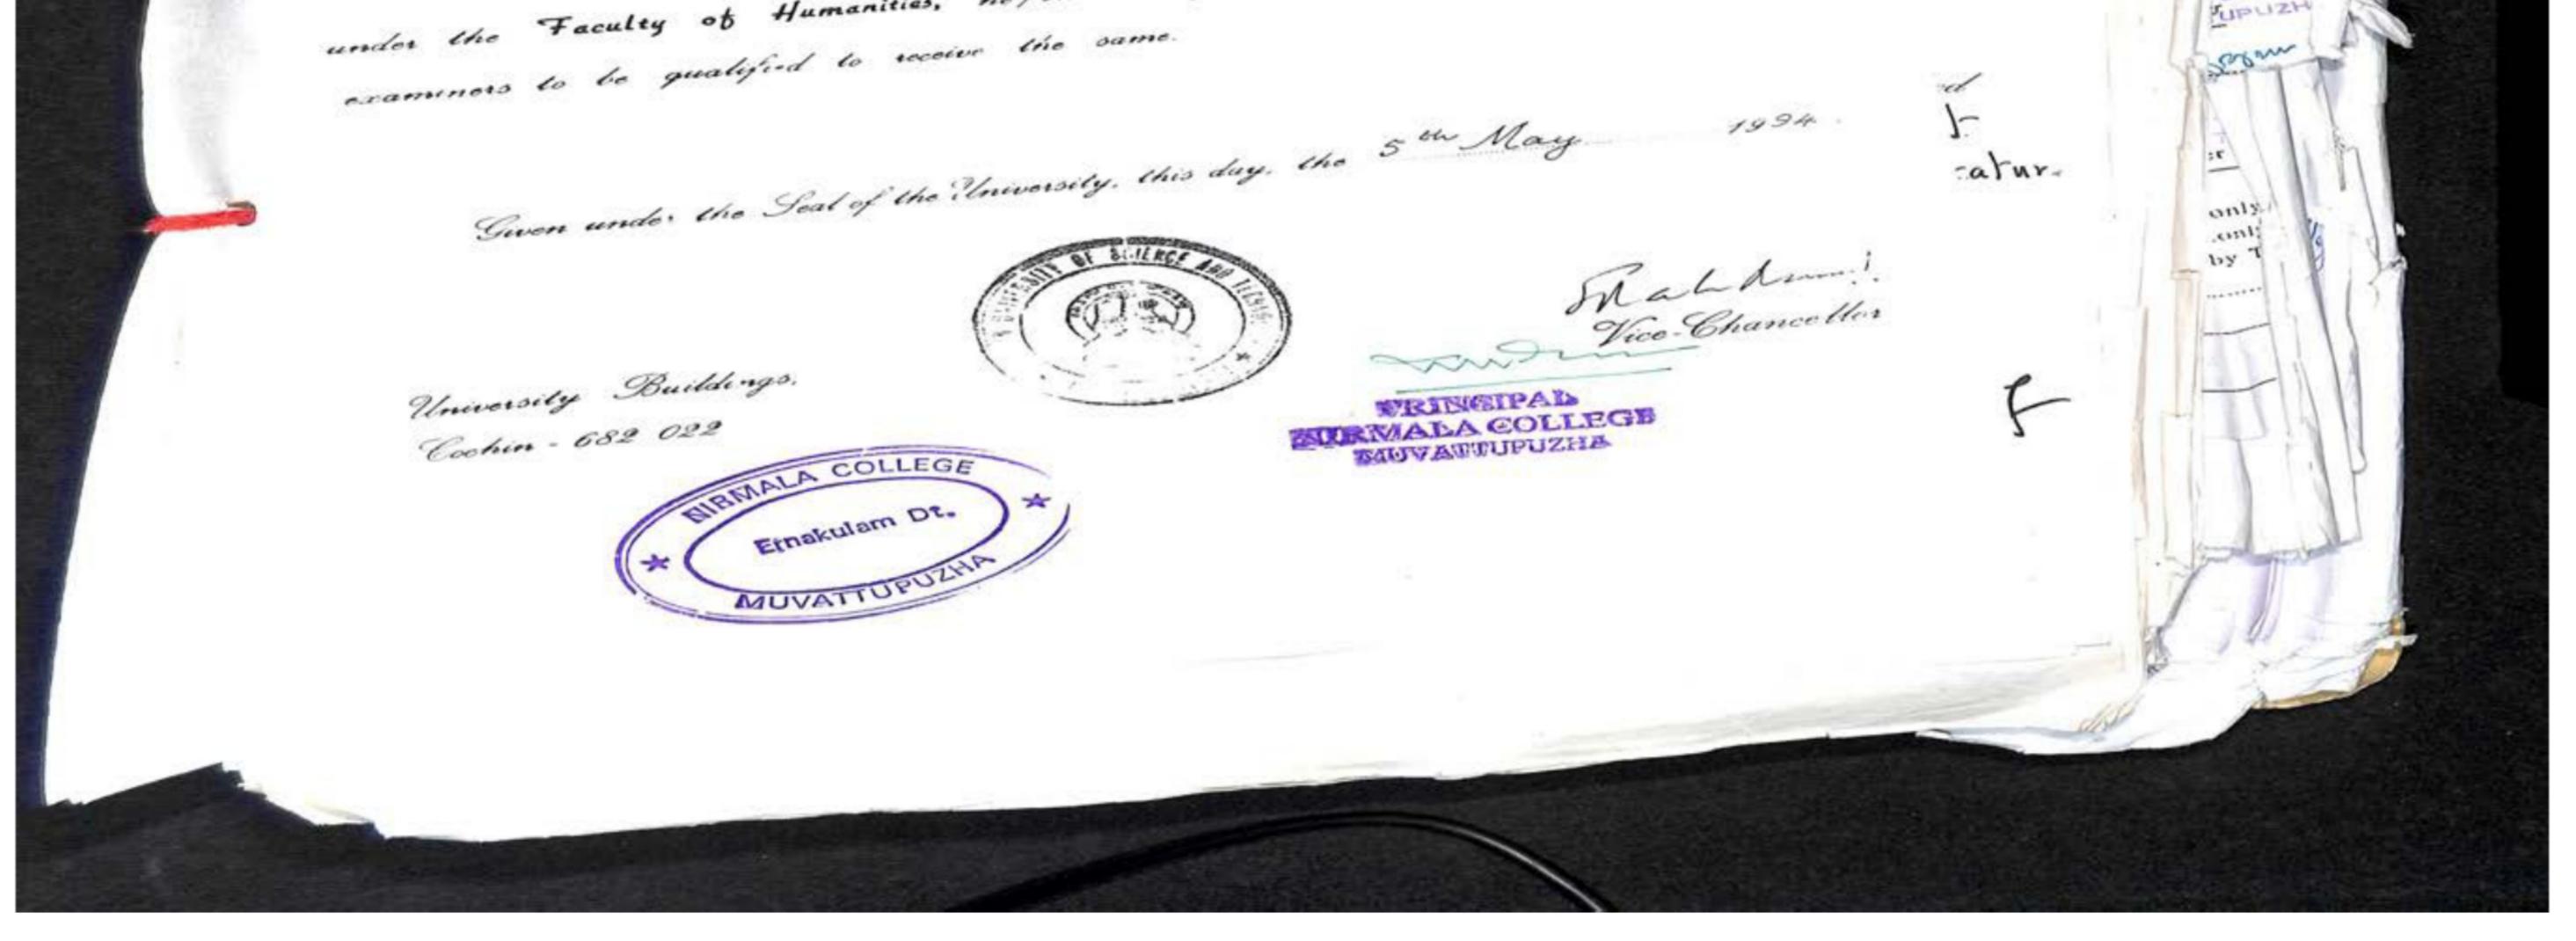

FACULTY OF HUMANITIES

The Academic Council of the Cochin University of Science and Technology hereby makes known that...... JULIYA EMMANUEL is admitted to the Degree of

Spiritual and interaction of

DOCTOR OF PHILOSOPHY

under the Faculty of Humanities, he/she having been certified by duly appointed examinees to be qualified to receive the same.

Given under the Seal of the University, this day, the. 13'th August, 2010

University Buildings Rochi - 682 022 September 16, 2010 ssued on monorement

Reberter. Vice - Chancellon

000013

ahat

Call - Land

1000