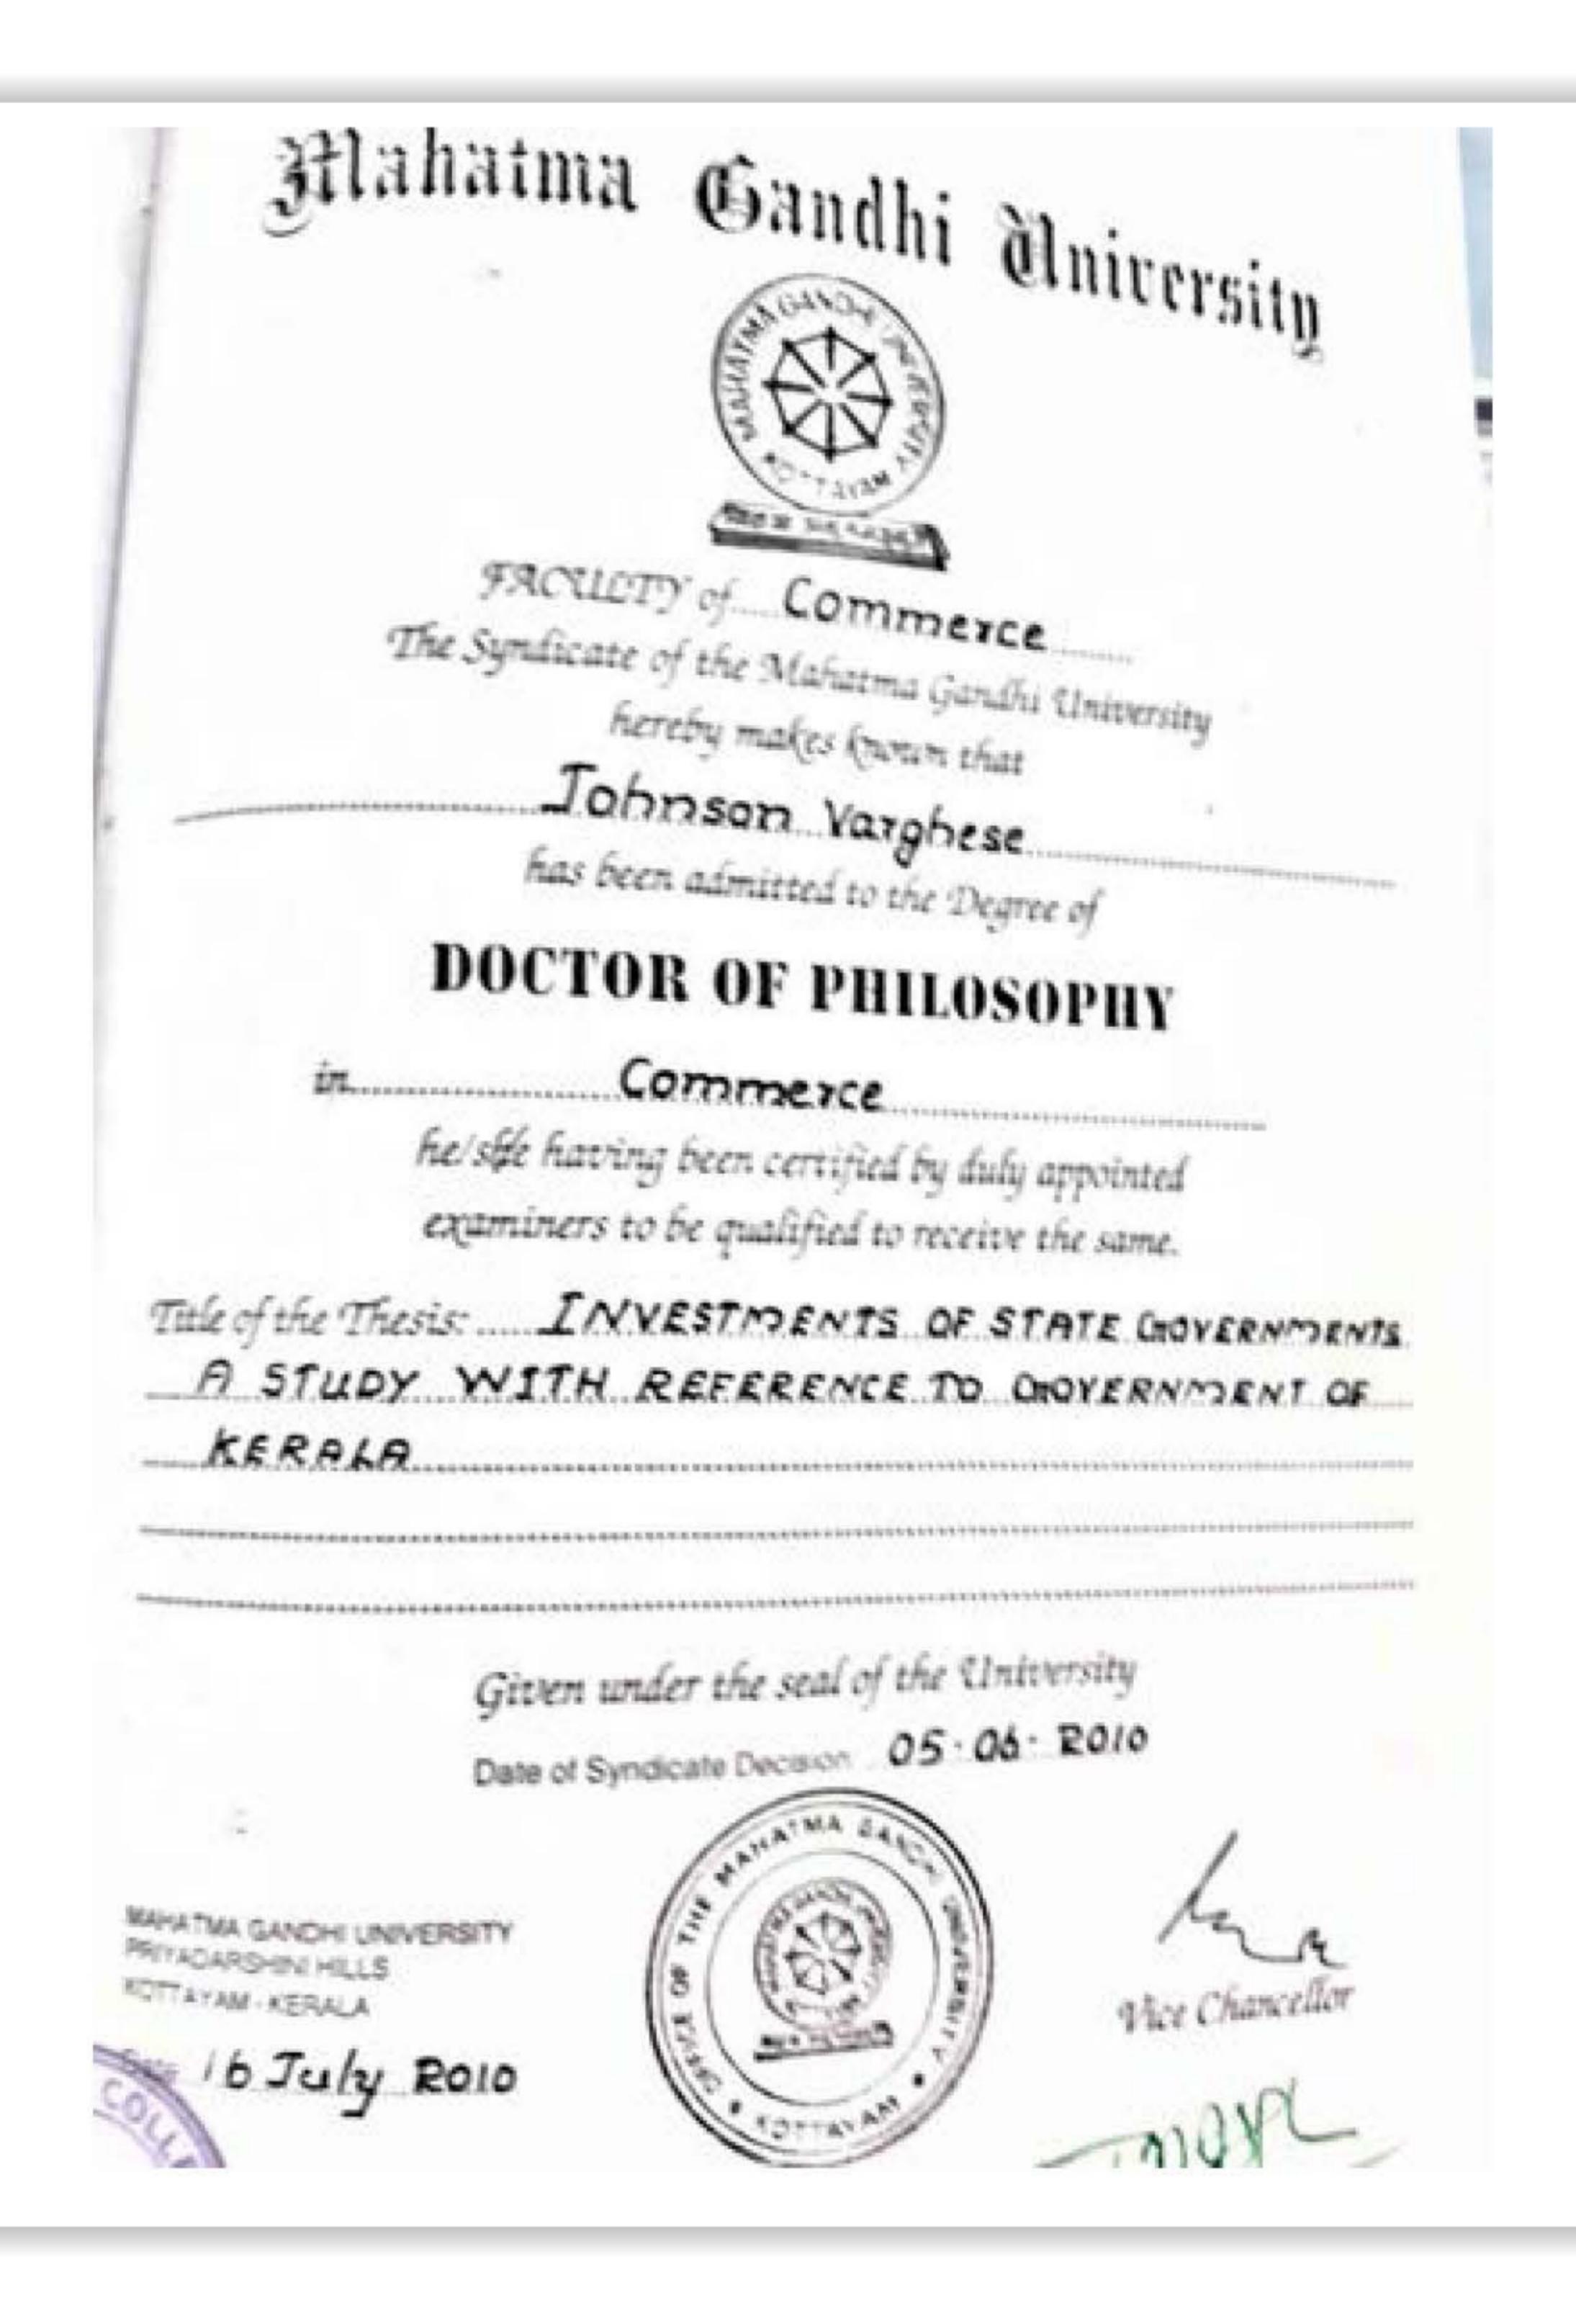

## FACULTY OF COMMERCE

The Lyndicate of the Mahatma Gandhi University

hereby makes known that

Sri. RAJU V. P. has been admitted to the Degree of

**DOCTOR OF PHILOSOPHY** Commerce

he having been certified by duly appointed examiners to be qualified to receive the same.

Title of the Thesis : Influence of Technology in Banking - A Customer

**Centric Study with Special Reference to Kerala** 

Given under the seal of the University Date of Syndicate Decision:06-12-2014

University Buildings Priyadarshini Hills P.O. Kottayam - 686 560 Kerala, India Dated : 01-June-2015

Vice-Chancellor

RINCIPAL NIRMALA COLLEGE MUVATTUPUZHA

. . - and the second s Mahatma Gandhi University FACULTY of..**Language..Litezature** The Syndicate of the Mahatma Gandhi University hereby makes known that Amstrong Sebastian has been admitted to the Degree of **DOCTOR OF PHILOSOPHY** in English he/she having been certified by duly appointed examiners to be qualified to receive the same. Title of the Thesis: ...Kamala Das.: The Ecofeminist Pioneer.... of Kerala . Given under the seal of the University Date of Syndicate Decision: .09:09:2010.... HATMA MAHATMA GANDHI UNIVERSITY PRIYADARSHINI HILLS KOTTAYAM - KERALA Date: 09 November 2010 A YATTO University Duildings, Thirwananthapuram, August