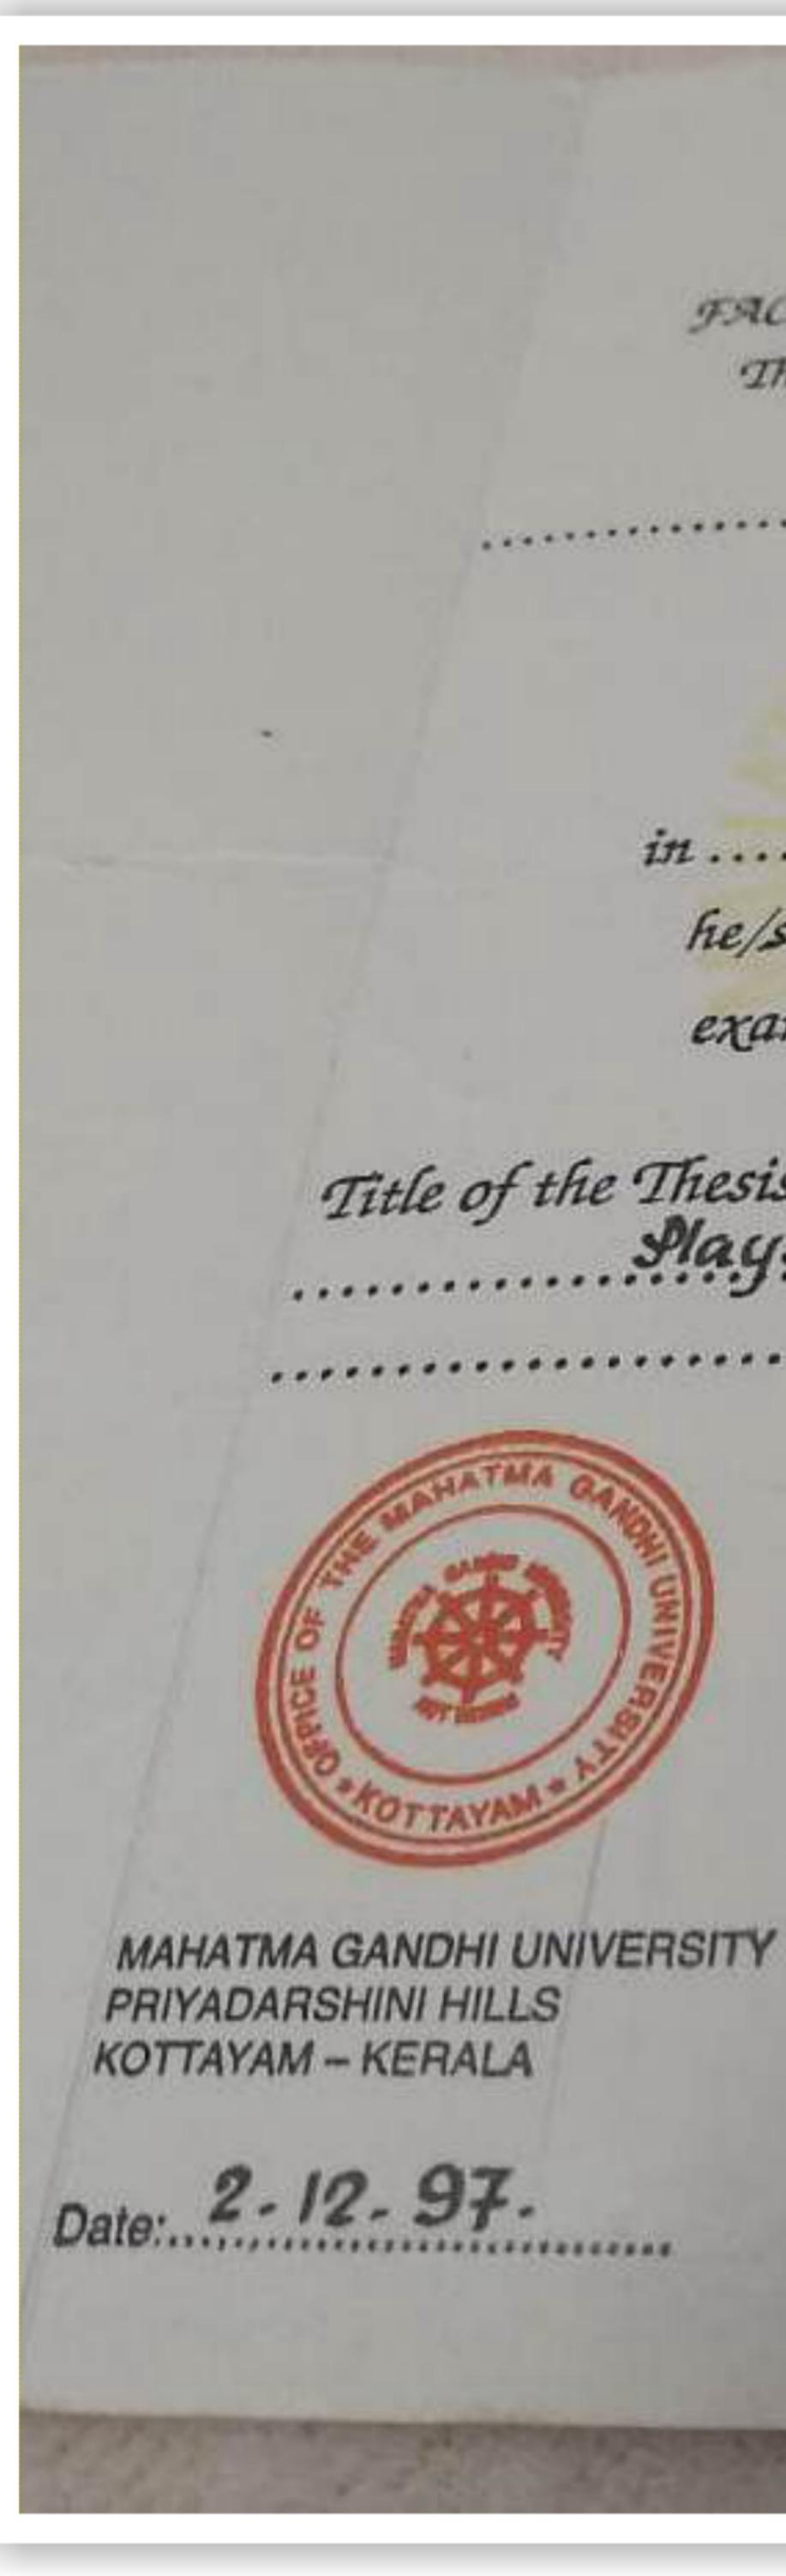

## DOC

Title of the Thesis: ..... ····· . .

Gin Dali

MAHATMA GANDHI UNIVERSITY PRIYADARSHINI HILLS KOTTAYAM - KERALA

-

14

.

| Nahatma Gandhi Aniversity                                                 |
|---------------------------------------------------------------------------|
| CANDLE CONCERNENCE                                                        |
| TACTO DESCRIPTION                                                         |
| FACULTY of In anguage. f. Litenatus                                       |
| The Syndicate of the Mahatma Gandhi University<br>hereby makes known that |
| Neerada Mania Kunian                                                      |
| has been admitted to the Degree of                                        |
| DOCTOR OF PHILOSOPHY                                                      |
| in Hindi                                                                  |
| he/she having been certified by duly appointed                            |
| examiners to be qualified to receive the same.                            |
| Le Thesis: Rajendria Yadav Ke<br>Upanyasom Ka Vishleshnatmak              |
|                                                                           |
| ***************************************                                   |
| Given under the seal of the University                                    |
| Date of Syndicate Decision: 23.01.2012                                    |
| NOHI UNIVERSITY<br>NI HILLS<br>ERALA                                      |
|                                                                           |