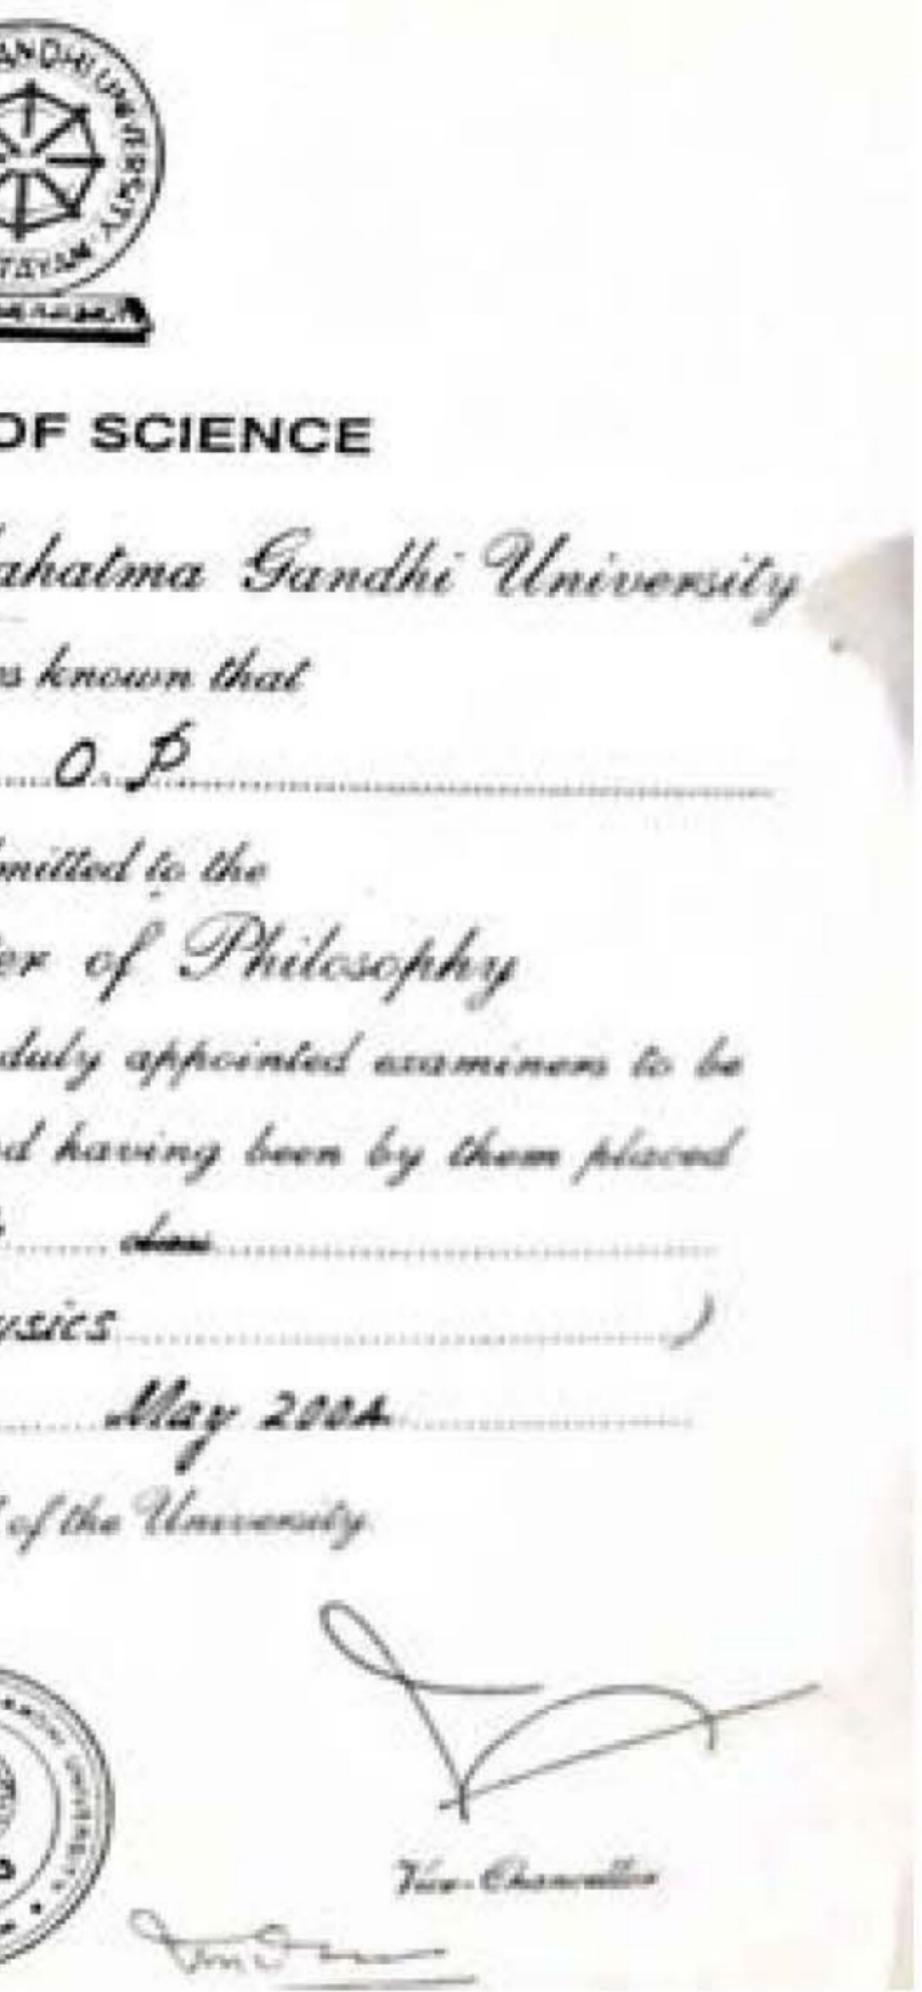

Regetter No. & Year 6003 May 2004 Morth & Year of Theory Examension Oktober 2002 Date of Submassion of Dasenasion II May 2004 Date of Yive Yoos Examination 27. January 2005. Mahatma Gandhi University FACULTY OF SCIENCE The Syndicate of the Mahatma Gandhi University hereby makes known that Jaseentha O.P. has been admitted to the Degree of Master of Philosophy he having been certified by duly appointed examinens to be qualified to receive the same and having been by them placed in the A only grade dow in Branch ( Given under the seal of the University Linuversity Buildings. Rottayam 688 590 Karata Indole 6 January 2006