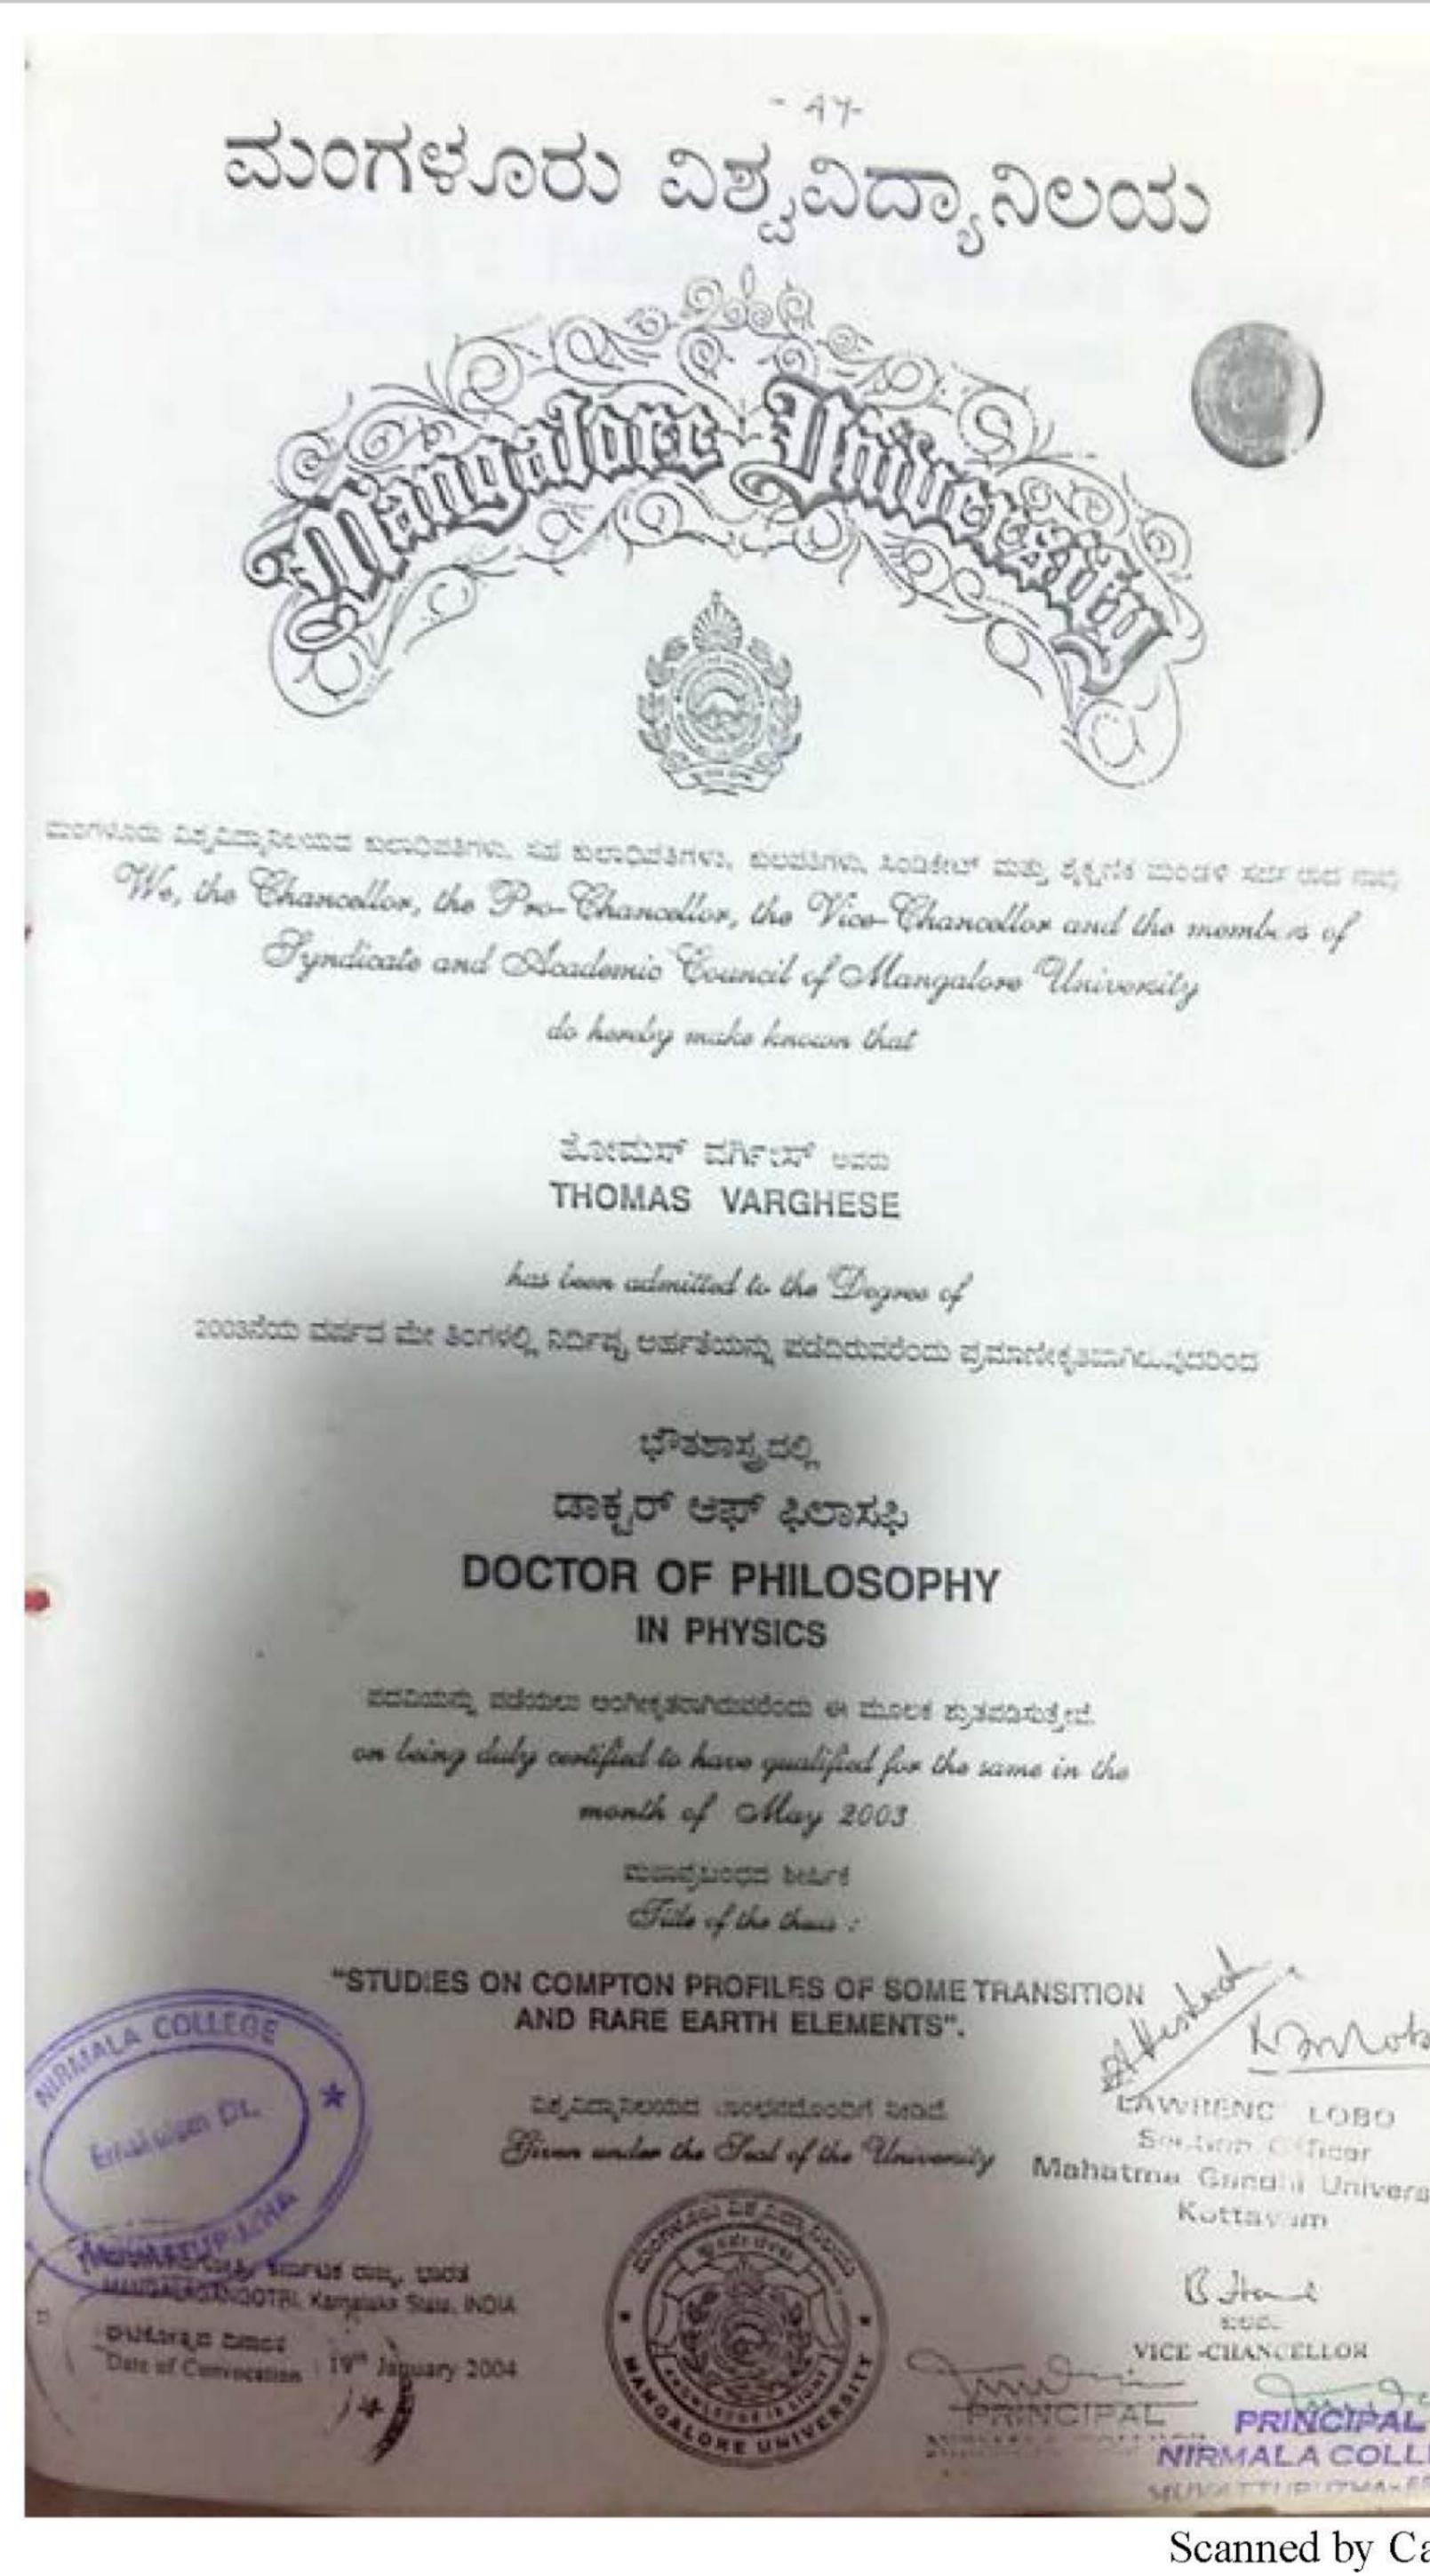

KARNATAK UNIVERSITY, DHARWAD ಕರ್ನಾಟಕ ವಿಶ್ವವಿದ್ಯಾಲಯದ ಕುಲಾಧಿಪತಿ, ಕುಲಪತಿ ಹಾಗೂ ಸಿನೇಟ ಸದಸ್ಯರಾದ ನಾವು Be, the Chancellor, Vice-Chancellor and Members of the Senate of the Karnatak University certify that 232000 25 82 12 ad vol CEE2 00 ಸಂಬಂಧಿಸಿದ ಪದವಿಗೆ ಆರ್ಹರಾದ ನಿಮಿತ್ತ ಇವರಿಗೆ Mathew James for having qualified for the Degree in Afril 1997 the Degree of ಡಾಕ್ಟರ್ ಆಫ್ ಫಿಲಾಸಫಿ ( 22232 25 3532235023) Doctor of Philosophy Business Management ಸದವಿ ಪ್ರದಾನವನ್ನು ಧಾರವಾಡ ದಲ್ಲಿ ಒಂದು ಸಾವಿರದಾ ಒಂಬತ್ತನೂರಾ ತೊಂಬ ತಿಂಬ ನಿಂ and fanerary in the year one thousand nine hundred ninety eight ಆಟಲೈವಿದ್ಯಾಲಯದ ಮುದ್ರ ಮತ್ತು ಕುಲಪತಿಯವರ ರುಜುಗಳಿಂದ ಇದನ್ನು whereof are set the Seal of the said University and Maries the said Vice- Chancellor. 10023 Dice Chancellar