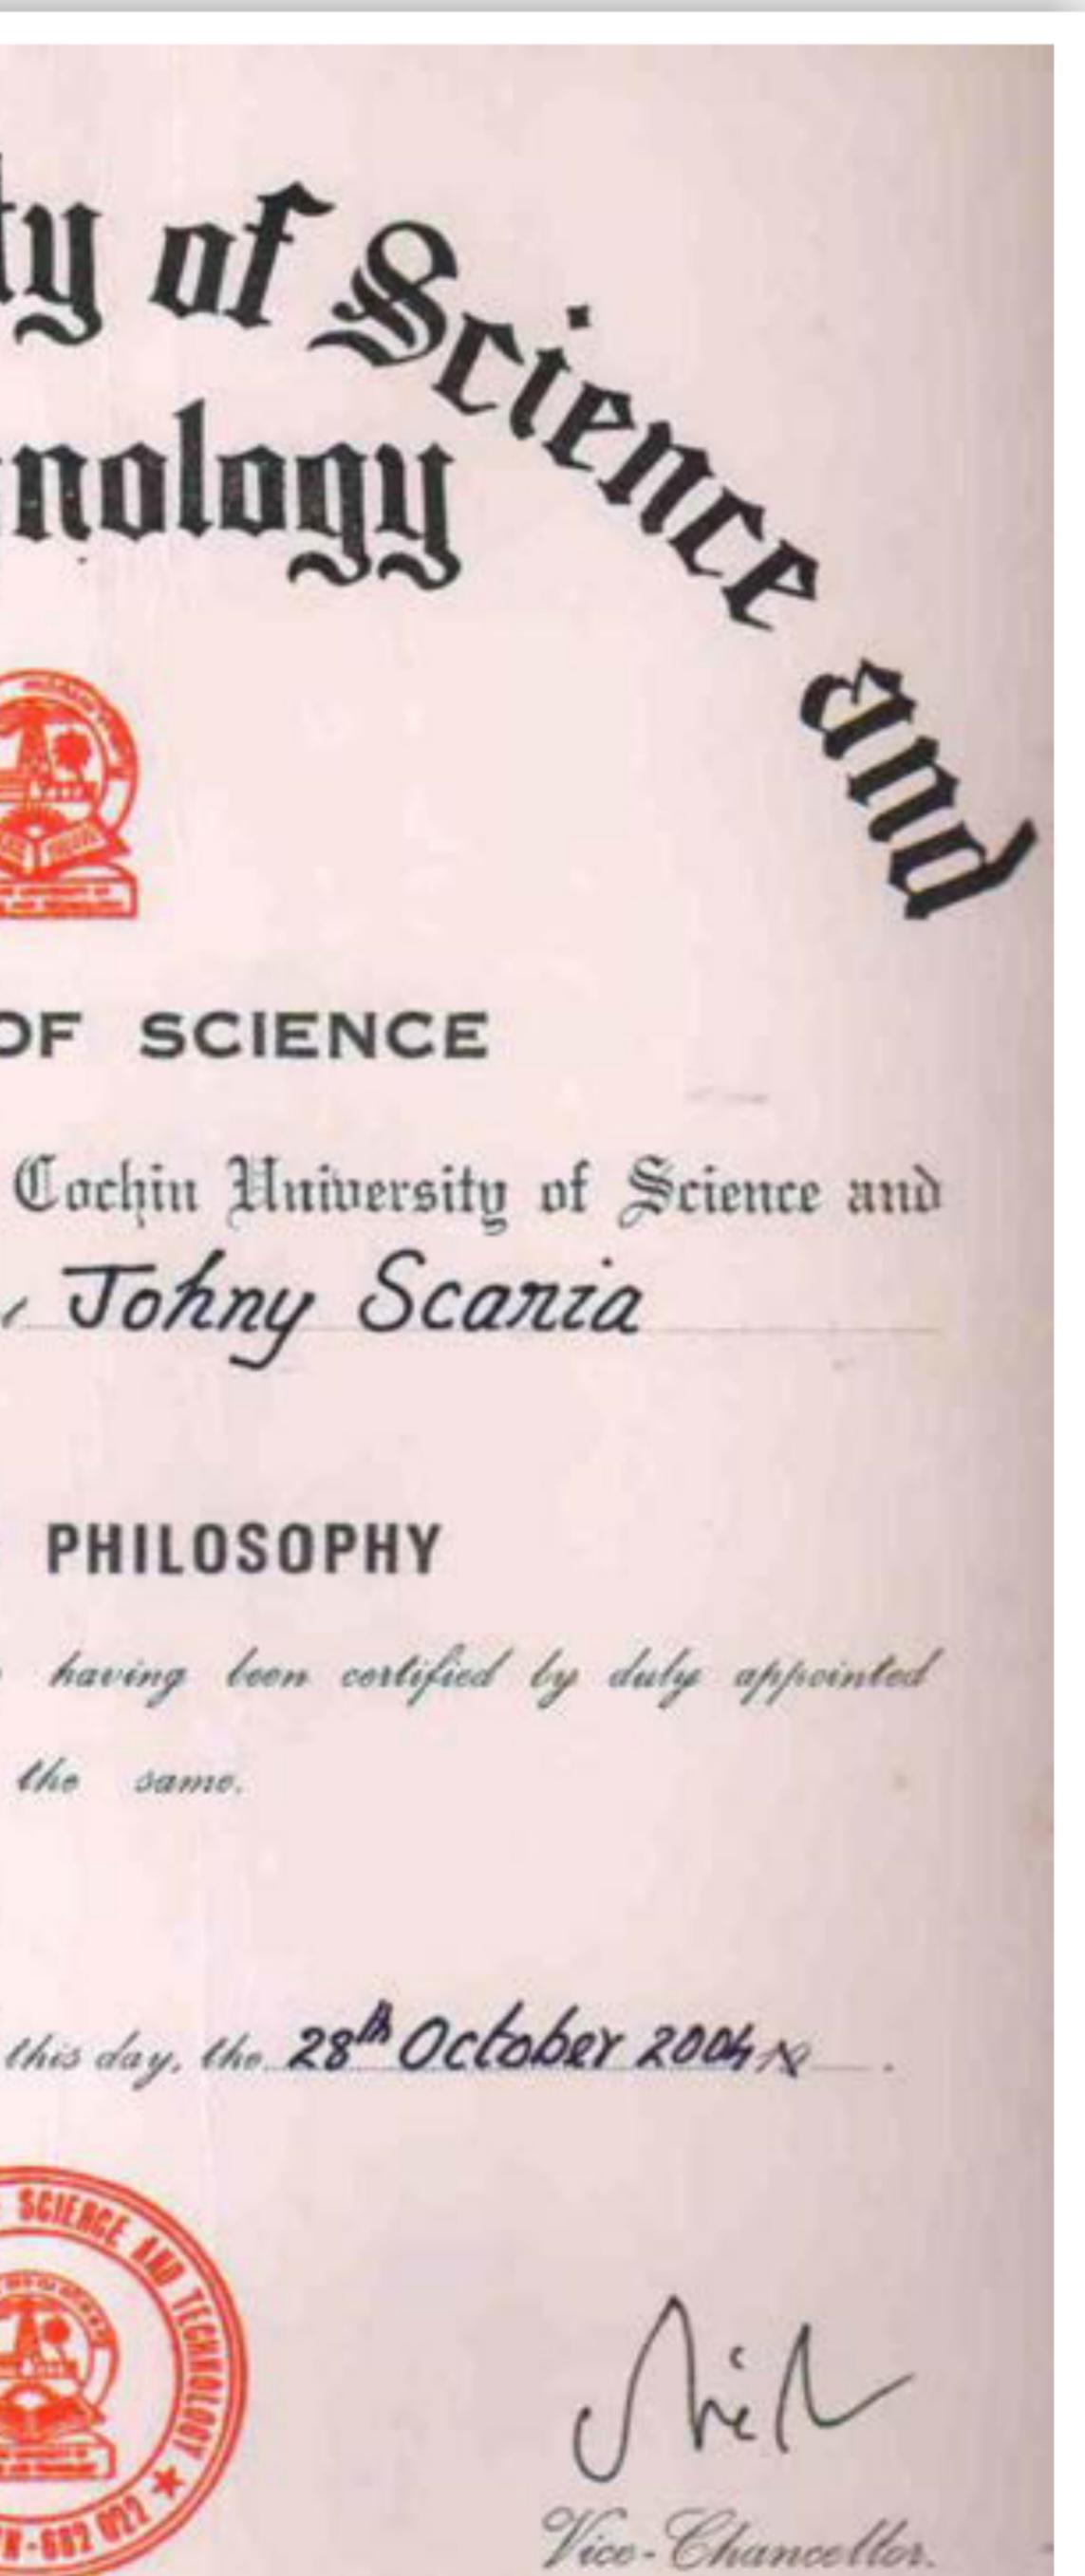

iversity of s FACULTY OF SCIENCE The Academic Council of the Cochin University of Science and Technology housy makes known that Johny Scania is admitted to the Degree of DOCTOR OF under the Faculty of Science, he we having been certified by duly appointed examiners to be qualified to receive the same. Given under the Seal of the University, this day, the 28th October 2004 x . University Buildings Kechi - 682 022