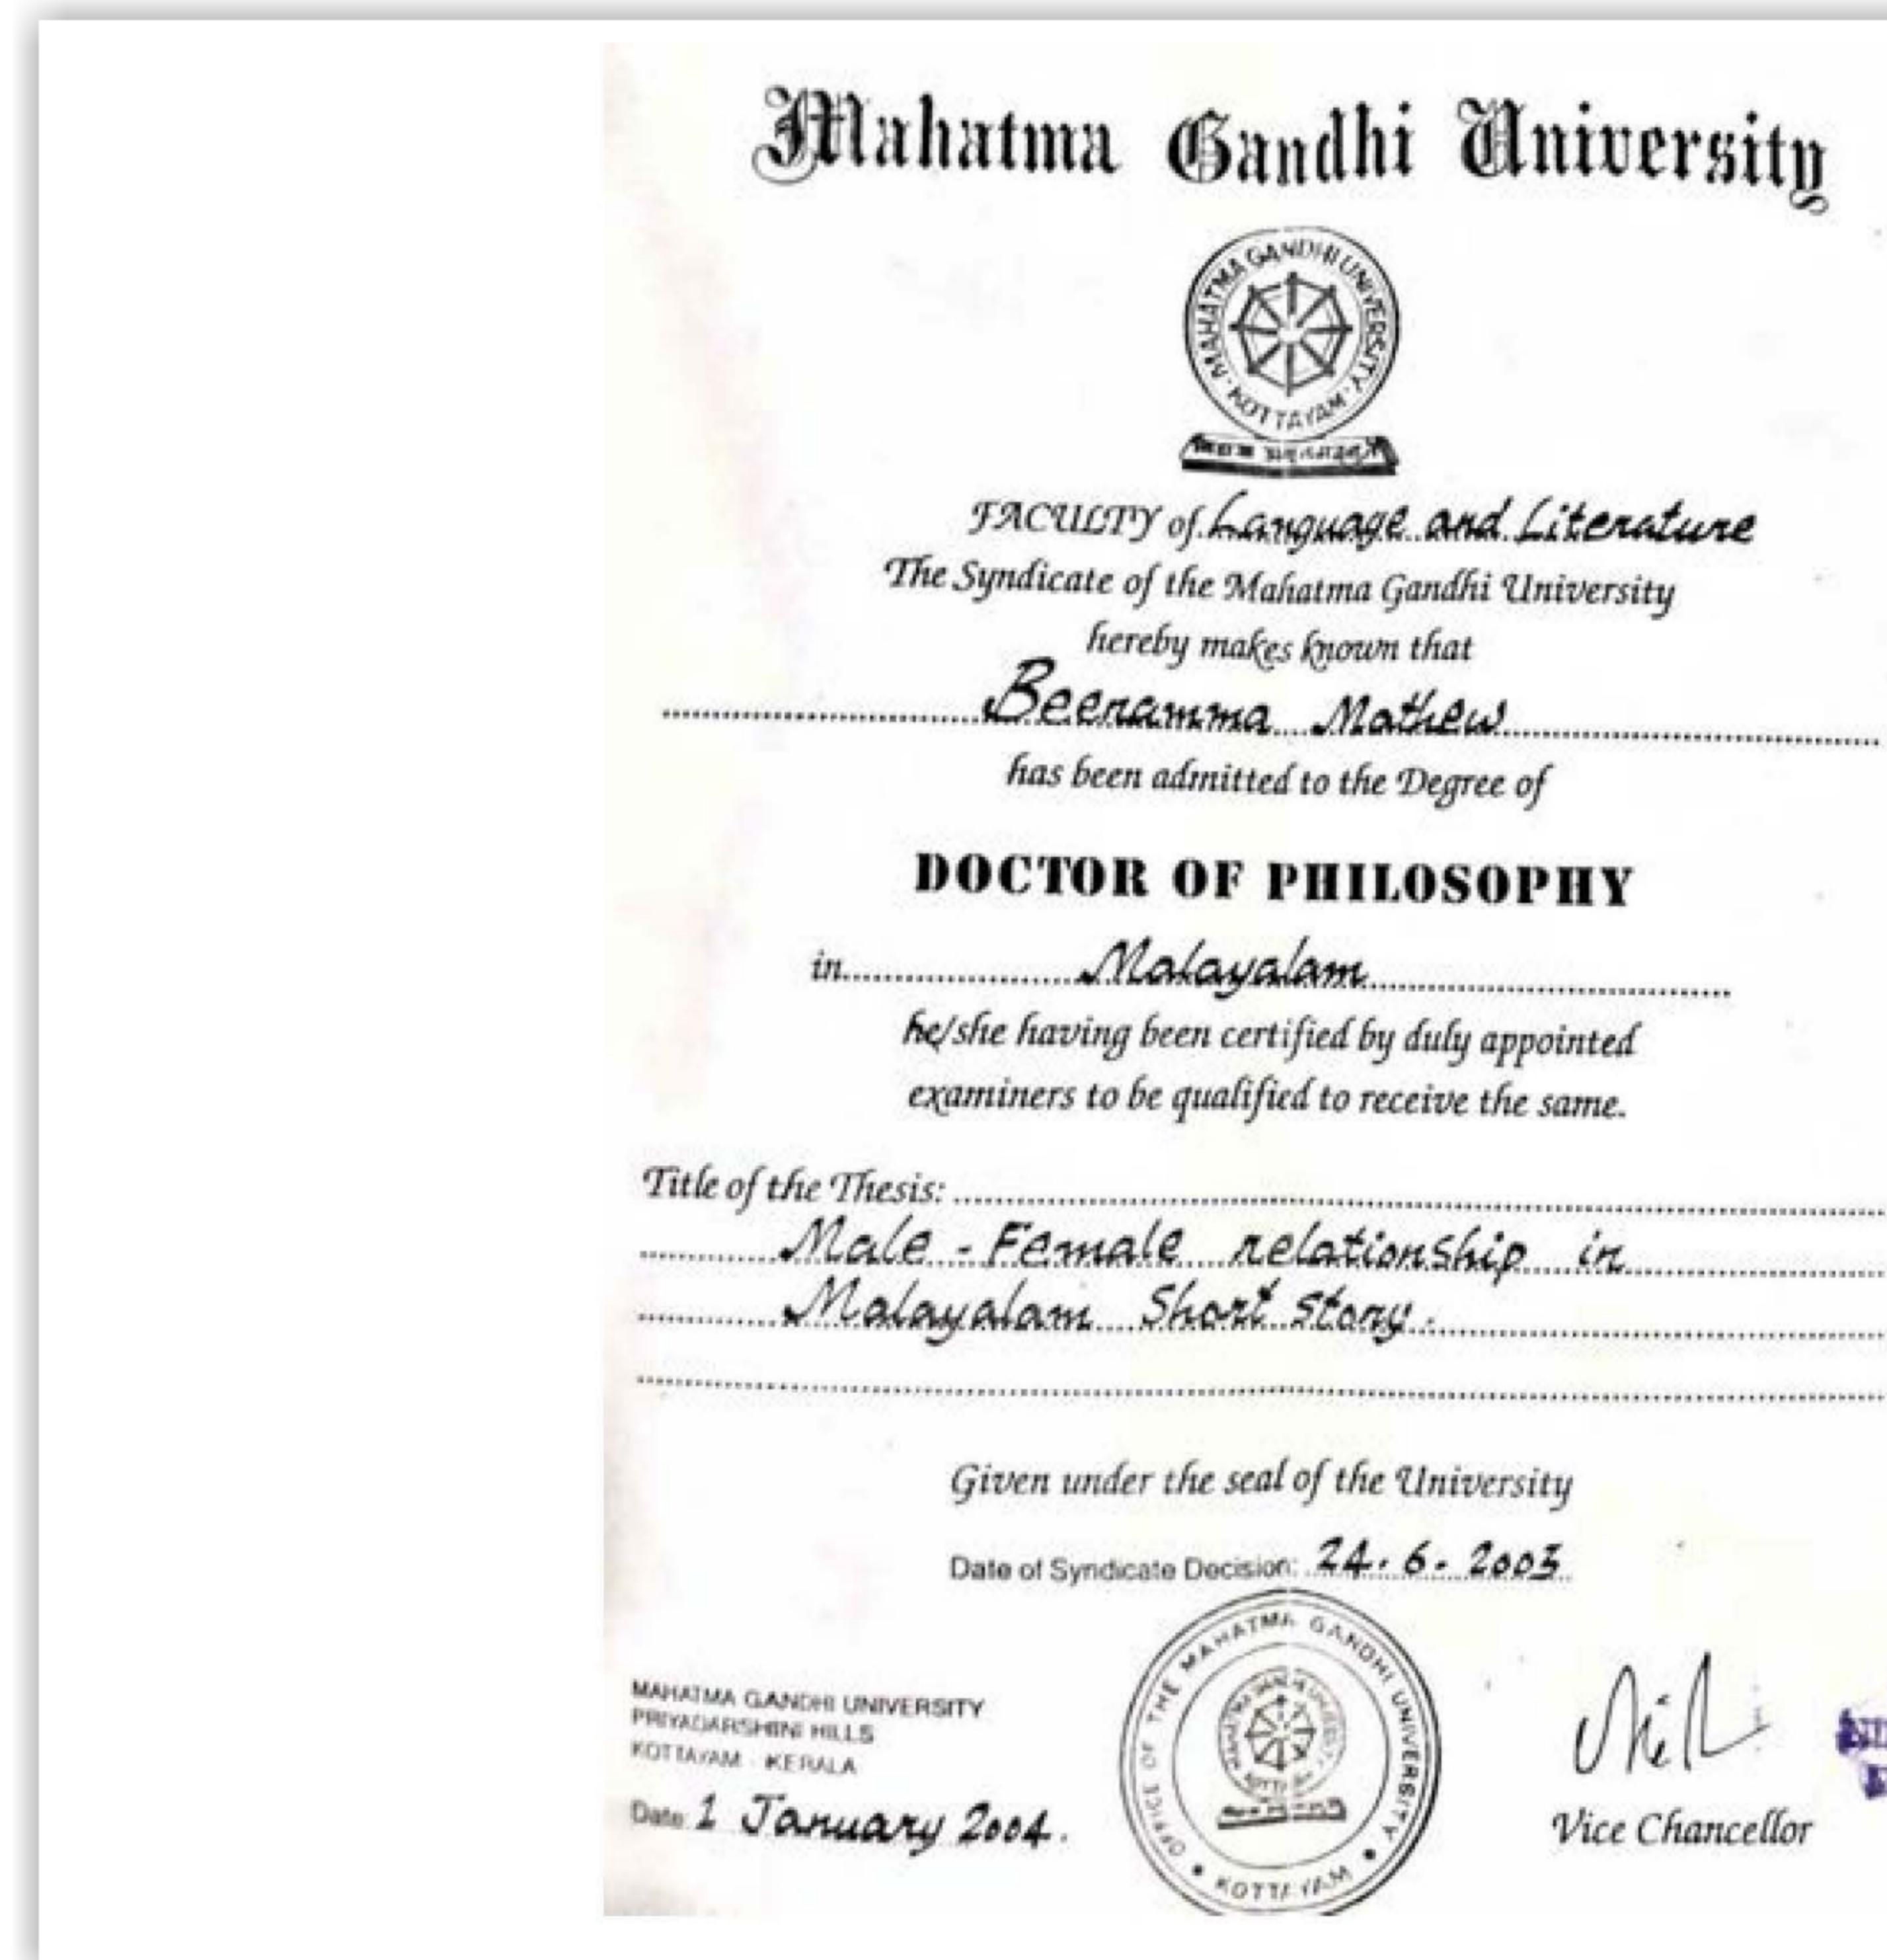

FACULTY of Language and Literature The Syndicate of the Mahatma Gandhi University hereby makes known that Beenamma Mathew has been admitted to the Degree of

# DOCTOR OF PHILOSOPHY

in.....Malayalam he/she having been certified by duly appointed examiners to be qualified to receive the same.

Title of the Thesis: ..... Male - Female relationship in Malayalam Short Story.

Given under the seal of the University

Date of Syndicate Decision: 24.6.2003

MAHATMA GANDHI UNIVERSITY PRIVACIARSHINE HILLS KOTTAKAM KERALA

Dere 1 January 2004.

Vice Chancellor

PRINCIPAL

MUVATTUPEZHA

MALA COLLEGE