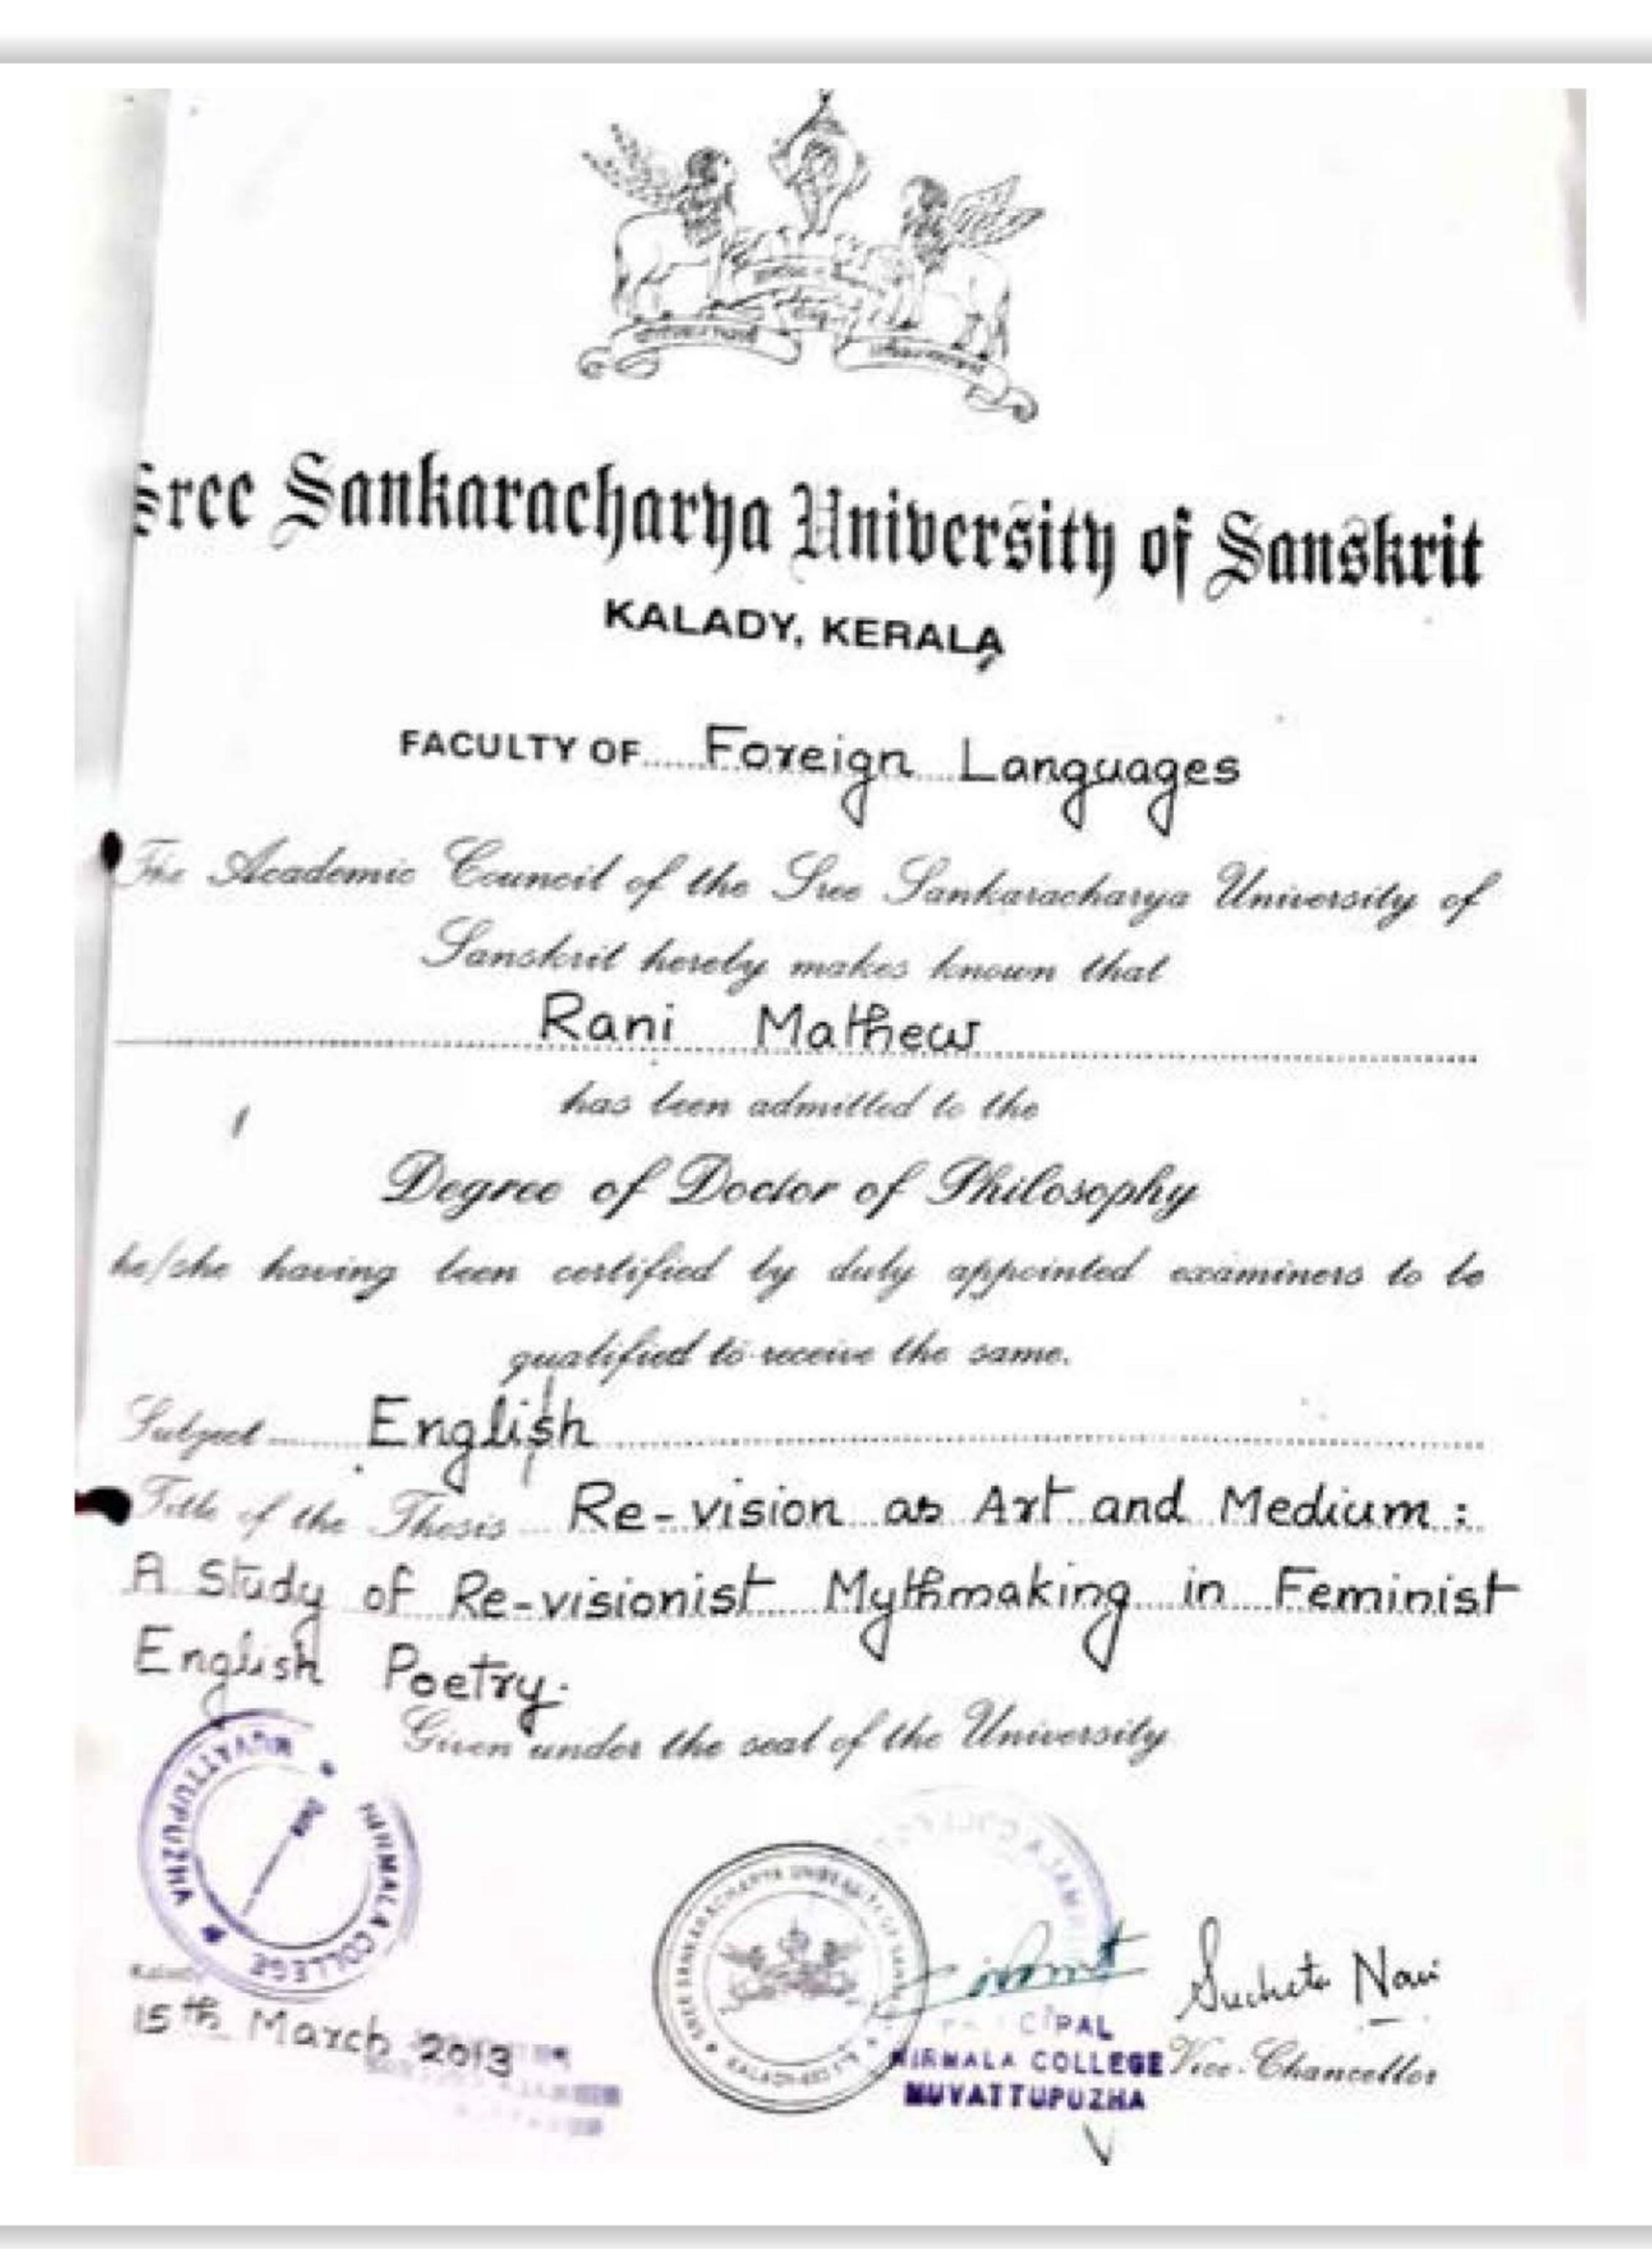

Sree Sankaracharya University of Sanskrit KALADY, KERALA FACULTY OF. Indian Languages..... The Academic Council of the Sree Sankaracharya University of Sanskrit hereby makes known that Sumonmol Varghese has been admitted to the Degree of Doctor of Philosophy he/she having been certified by duly appointed examiners to be qualified to receive the same. Hindi Subject ..... Title of the Thesis Agyeya ka Upanyasom me Jeevan Darshan' Given under the seal of the University ATA UNIVERS ------