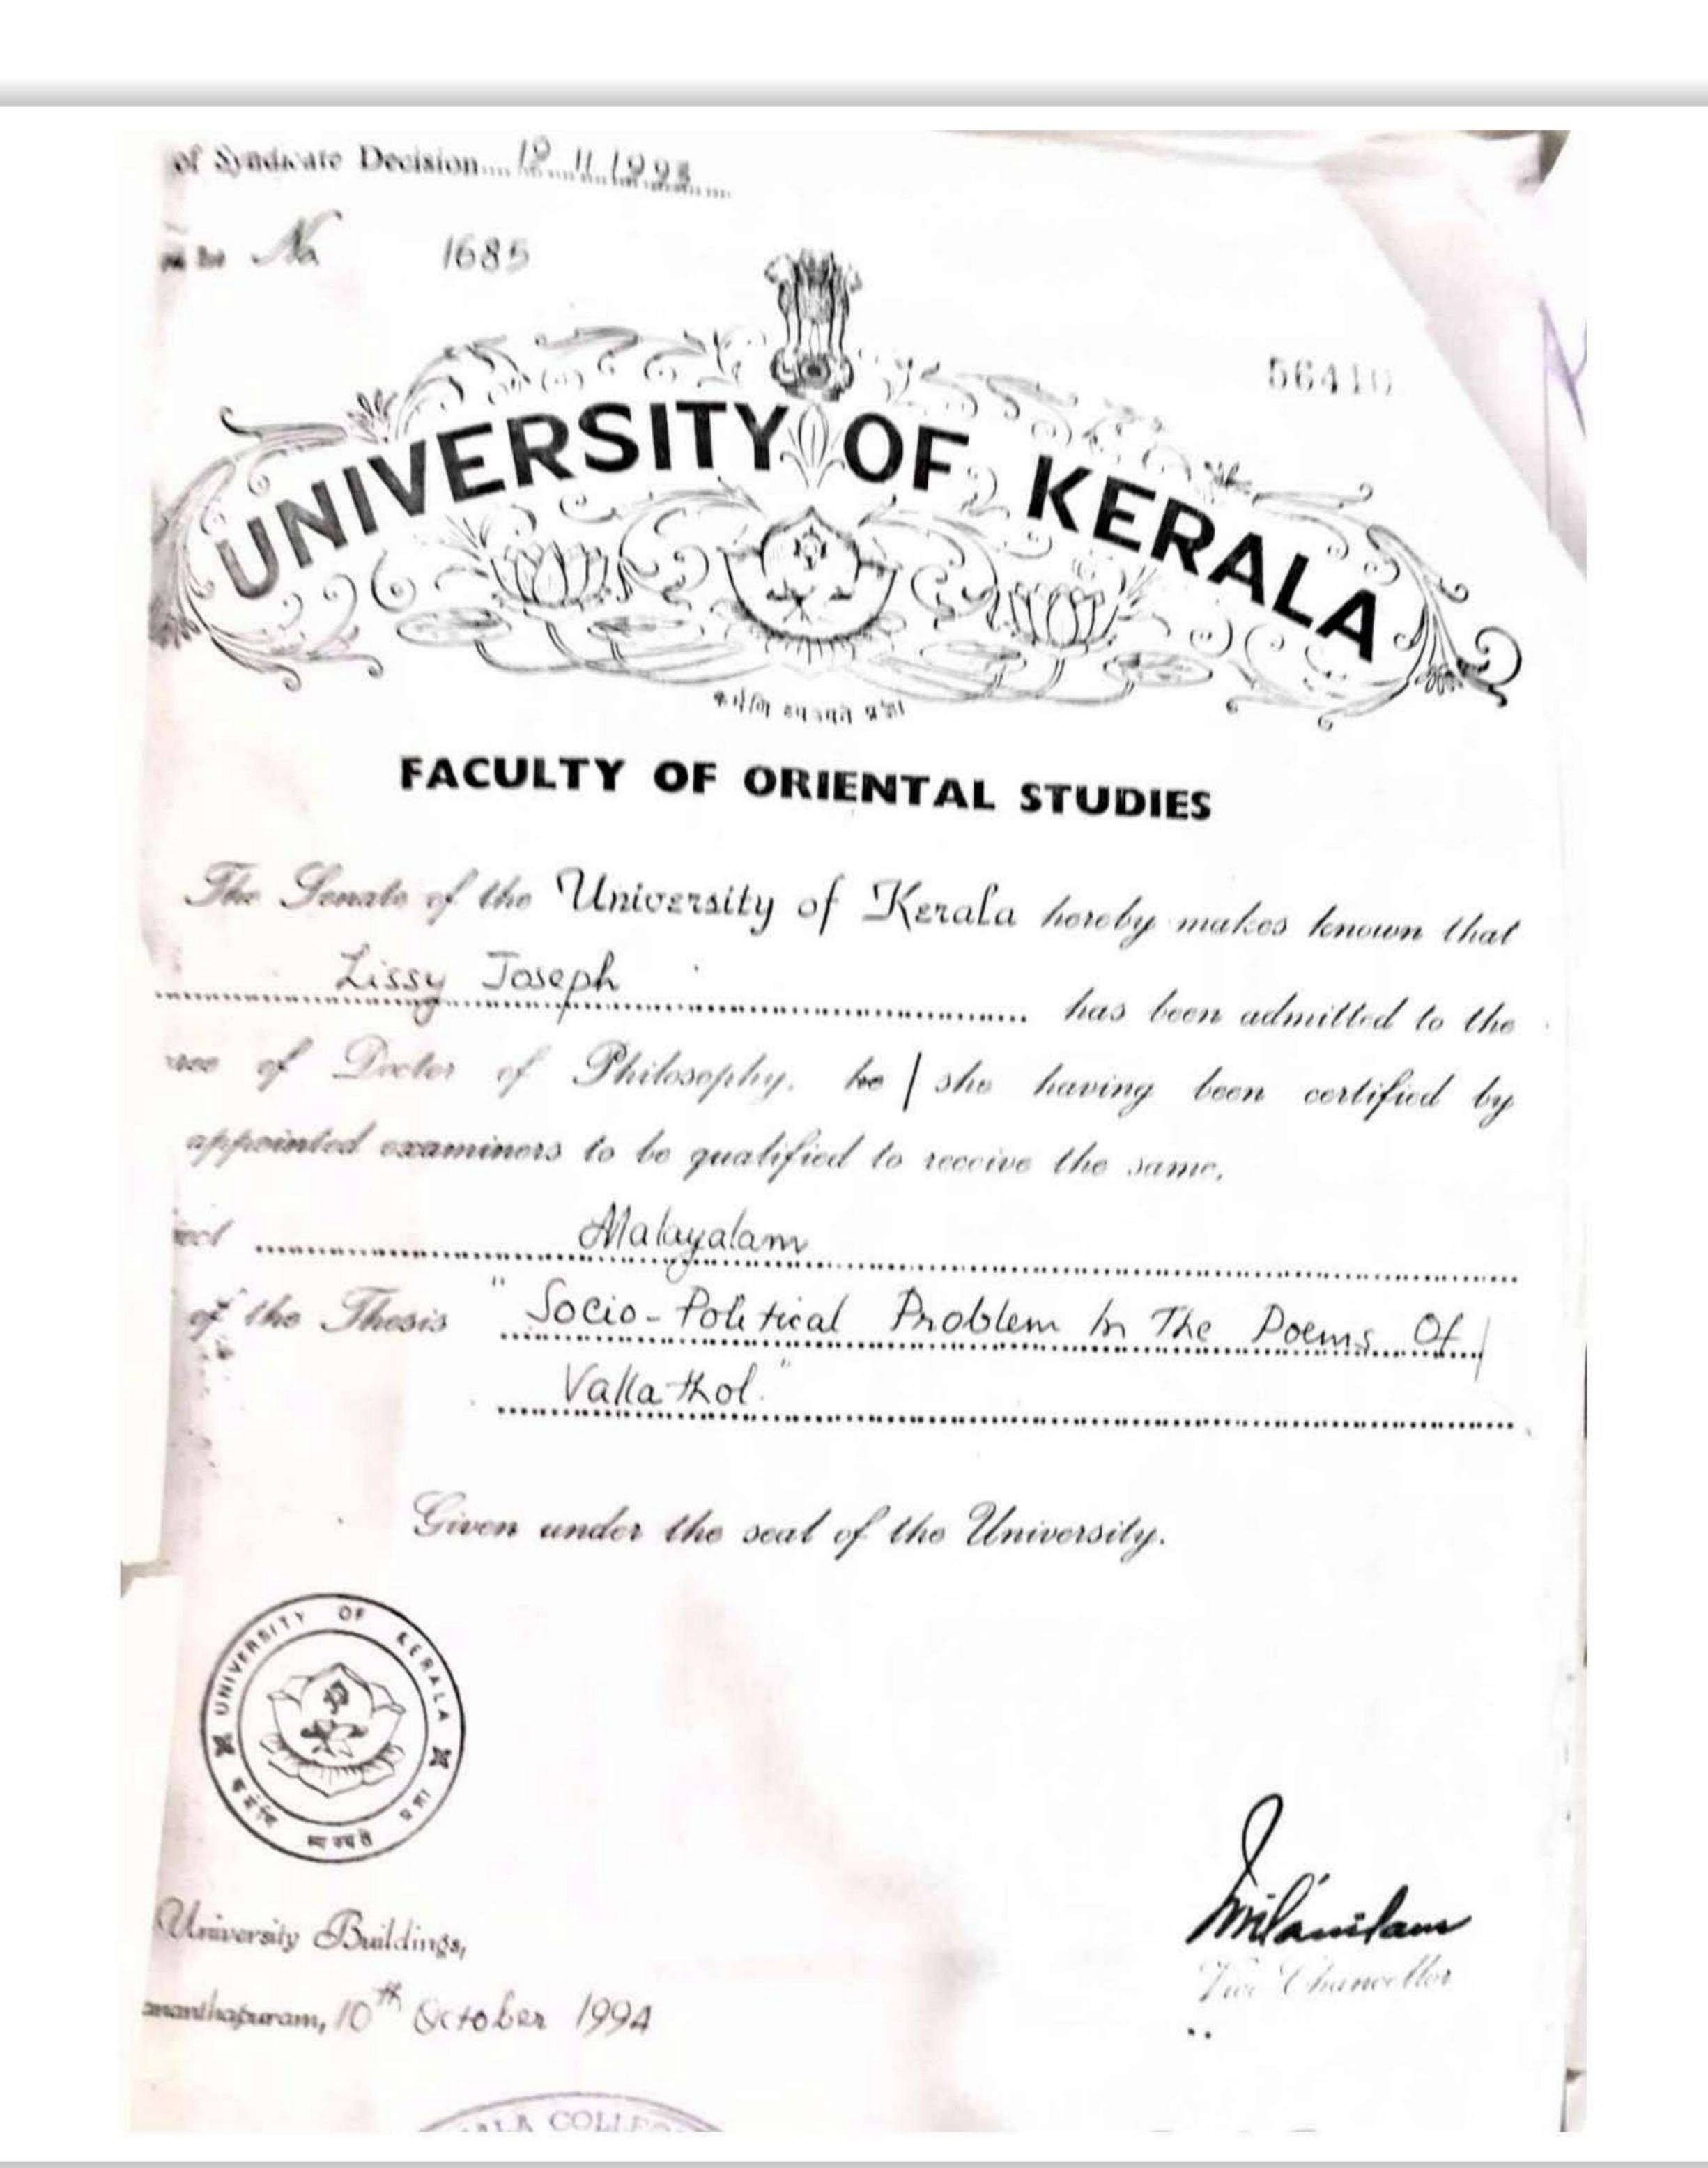

#### FACULTY OF ORIENTAL STUDIES

The Senate of the University of Kerala hereby makes known that Annie Thomas has been admitted to the Degree of Dartar of Philosophy, she having been certified by duly appointed exuminers to be qualified to receive the same.

#### Subject Malayalam

Title of the Thesis " മലയാള നോവലുകളിലെ സ്ത്രീ കഥാപാത്ര സൃഷ്ടിയിലെ സാമൂഹിക സാമ്പത്തിക ഘടകങ്ങൾ"

Given under the seal of the University

Date of Syndicate Decision: 13/01/2004

O12224

University Buildings PHINCIPAL

Third ananthapurang Aprit 28, 12+104

SUBHAKARAN PILLAI. N.R

SUBHAKARAN PILLAI. N.R

SUBHAKARAN PILLAI. N.R