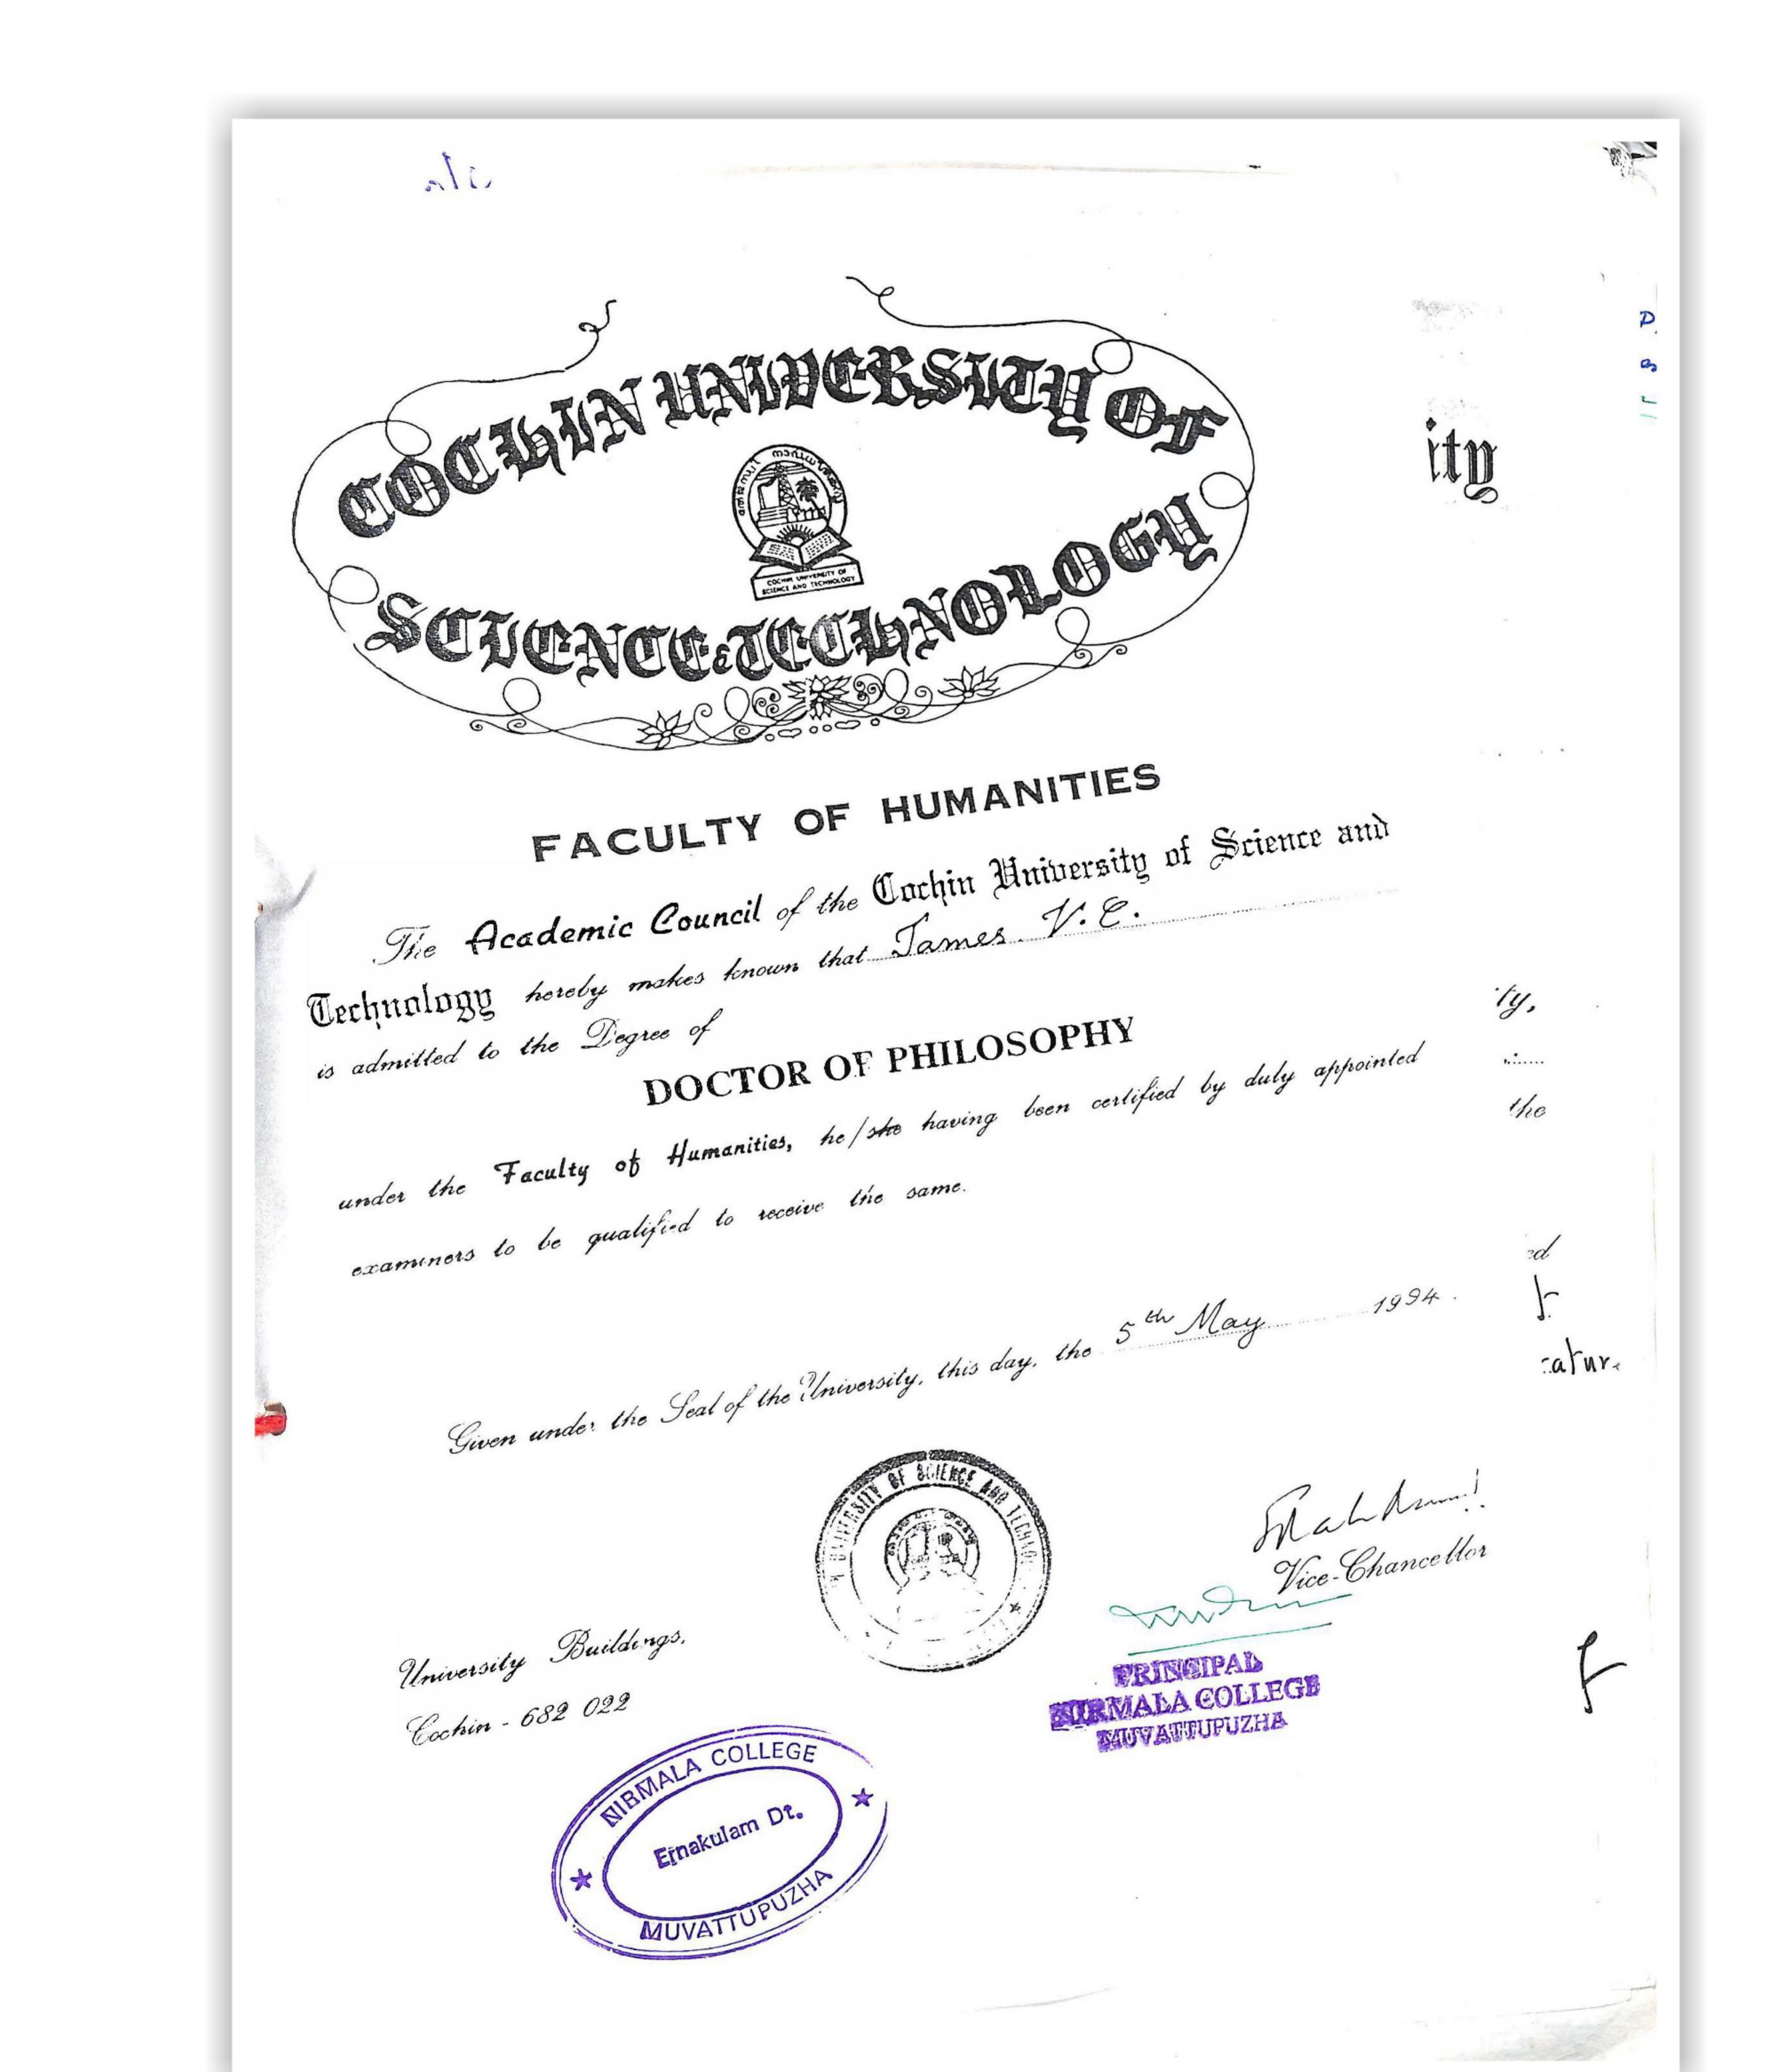

#### FACULTY OF HUMANITIES

The Academic Council of the Cachin University of Science and Technology hereby makes known that.

Juliya Emmanuel.

is admitted to the Degree of

#### DOCTOR OF PHILOSOPHY

under the Faculty of Humanities, he/she having been certified by duly appointed examiners to be qualified to receive the same.

Given under the Seal of the University, this day, the. 13'th August, 2010