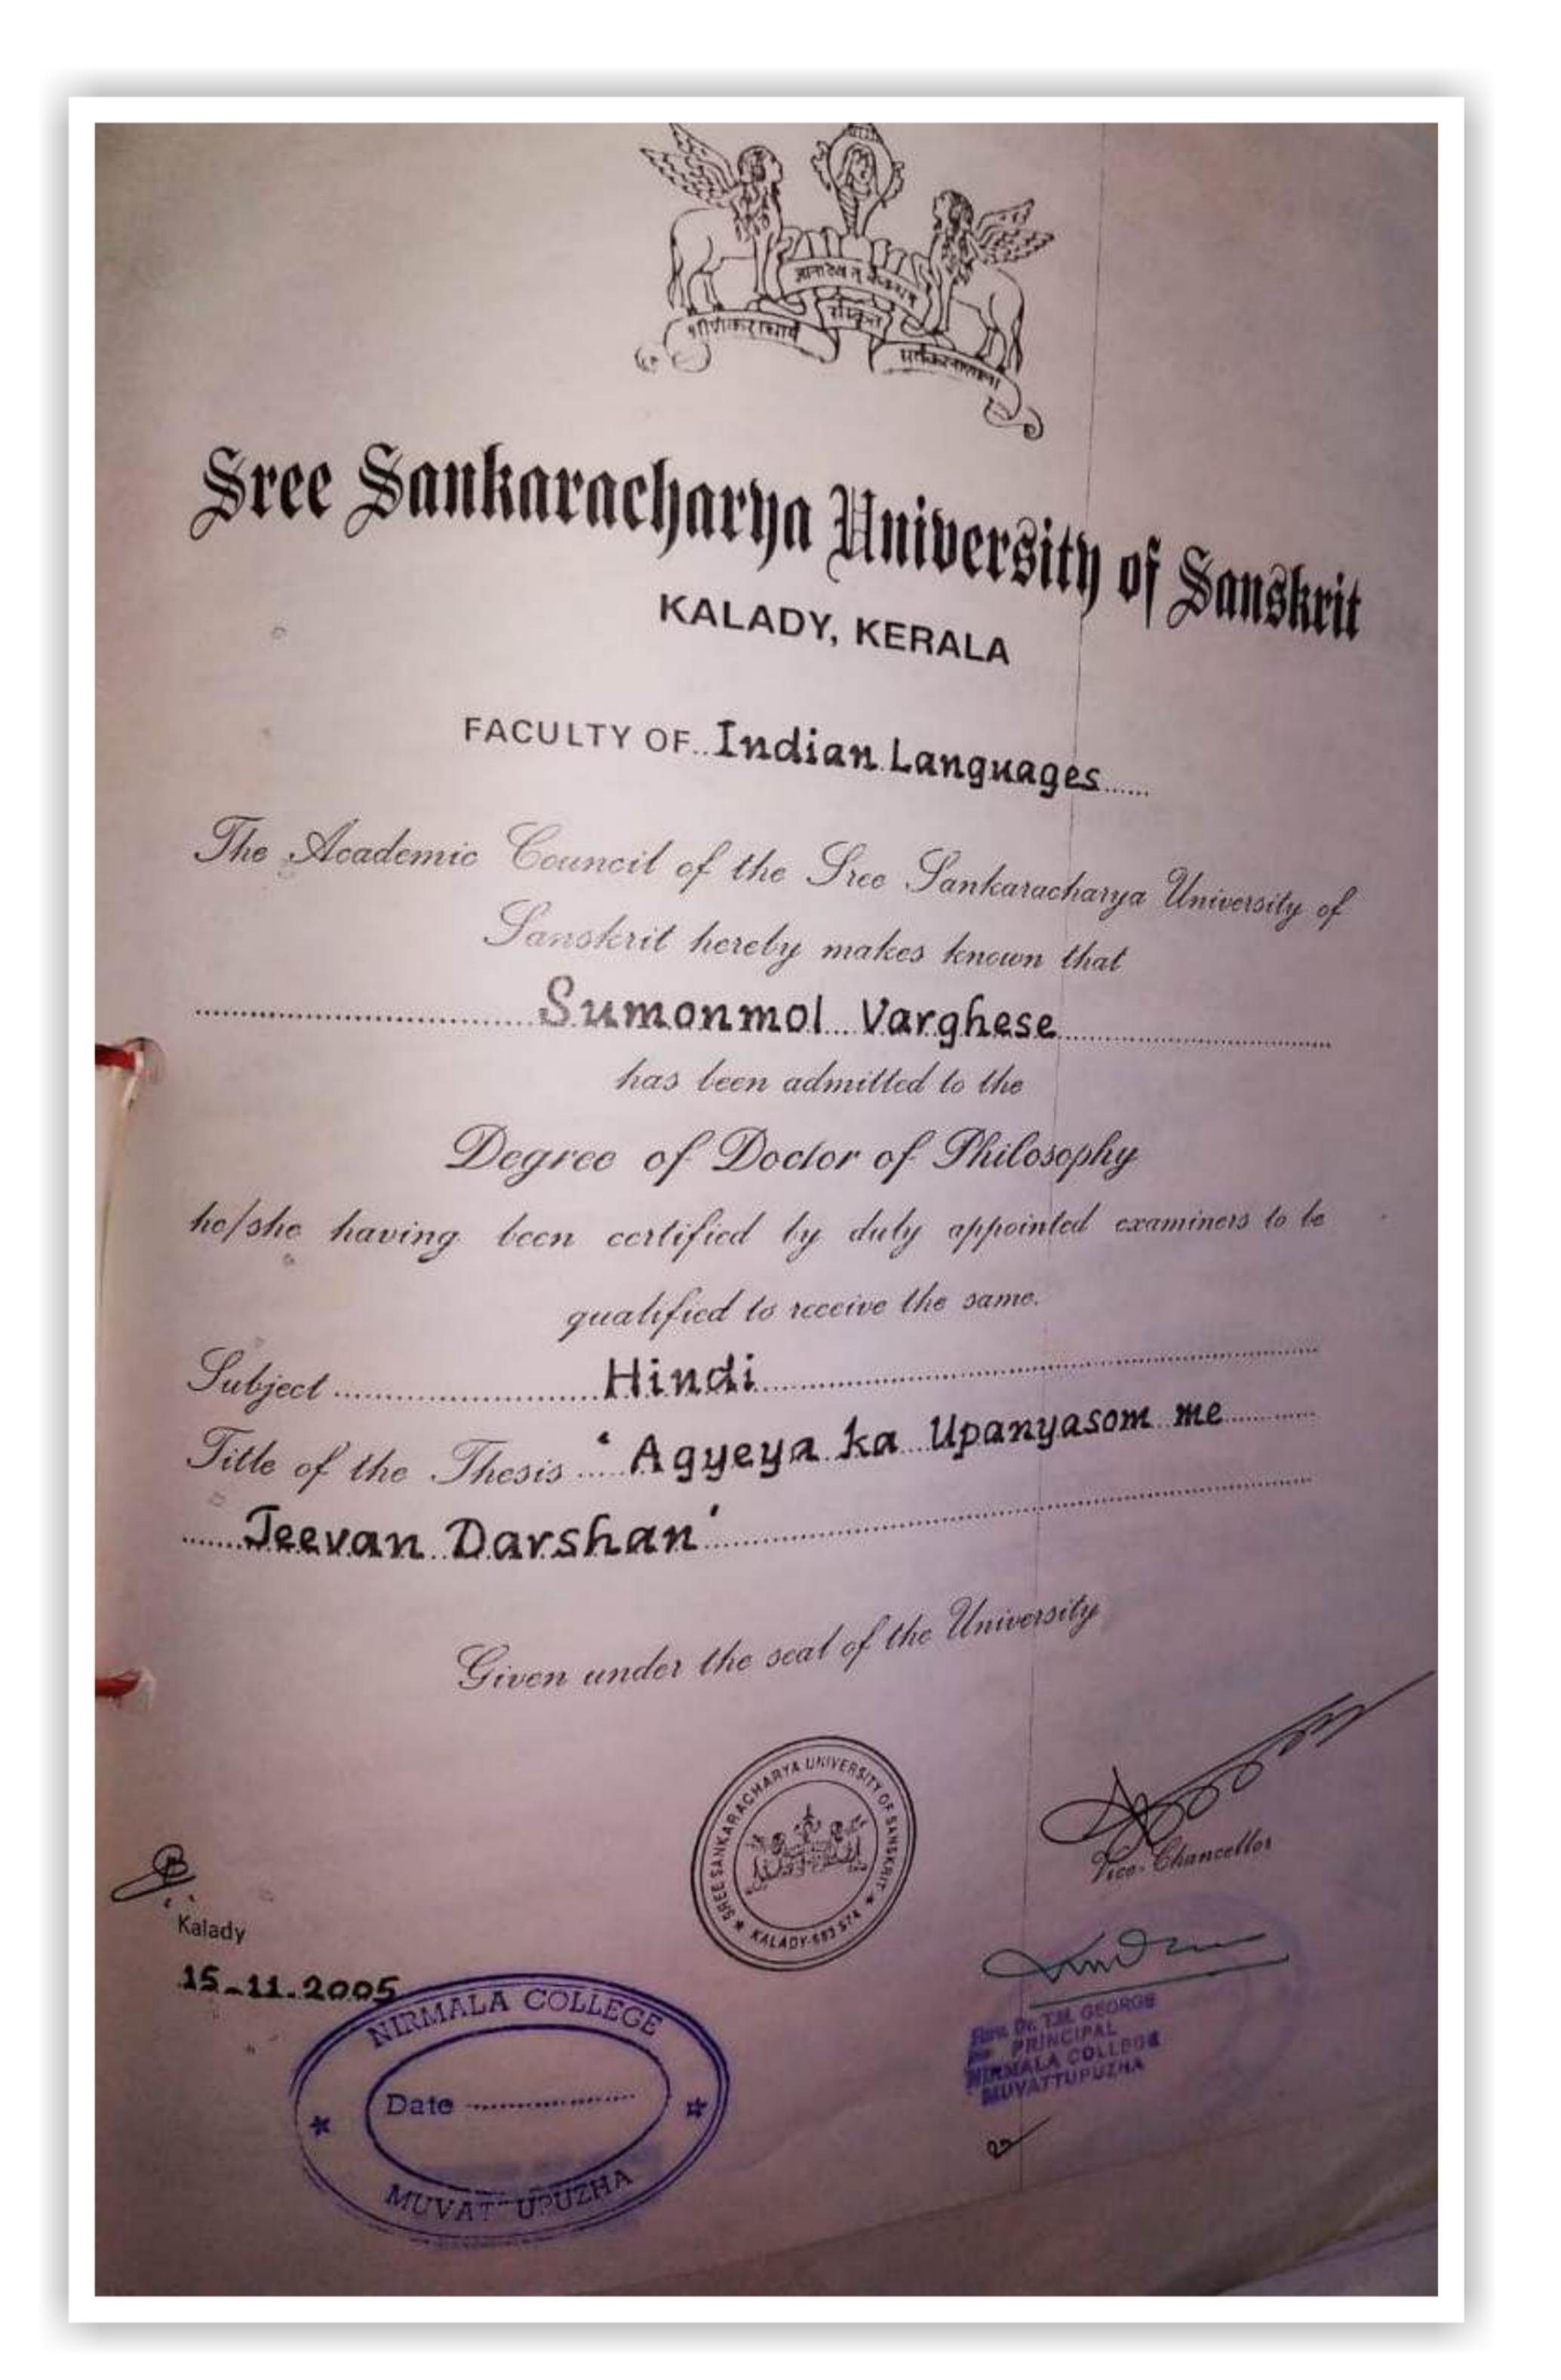

## Free Sankaracharya University of Sanskrit kalady, kerala

| FACULTY OF Foreign   anguages                                  |
|----------------------------------------------------------------|
| FACULTY OF Loveign Languages                                   |
| The Academic Council of the Gree Sankaracharya University of   |
| Sanskrit hereby makes known that                               |
| Rani Mathew                                                    |
| has been admitted to the                                       |
| Degree of Doctor of Philosophy                                 |
| he/she having been certified by duly appointed examiners to be |
| qualified to receive the same.                                 |
| Subject English                                                |
| Telle of the Thesis Re-vision as Art and Medium:               |
| A Study of Re-visionist Mythmaking in Feminist                 |
| English Poetru.                                                |
| Given under the seal of the University.                        |
| S                                                              |
| E Souter united                                                |
| Jucheta Navi                                                   |
| AIRMALA COLLEGE Vice Chancelles                                |
| MUVATTUPUZHA                                                   |