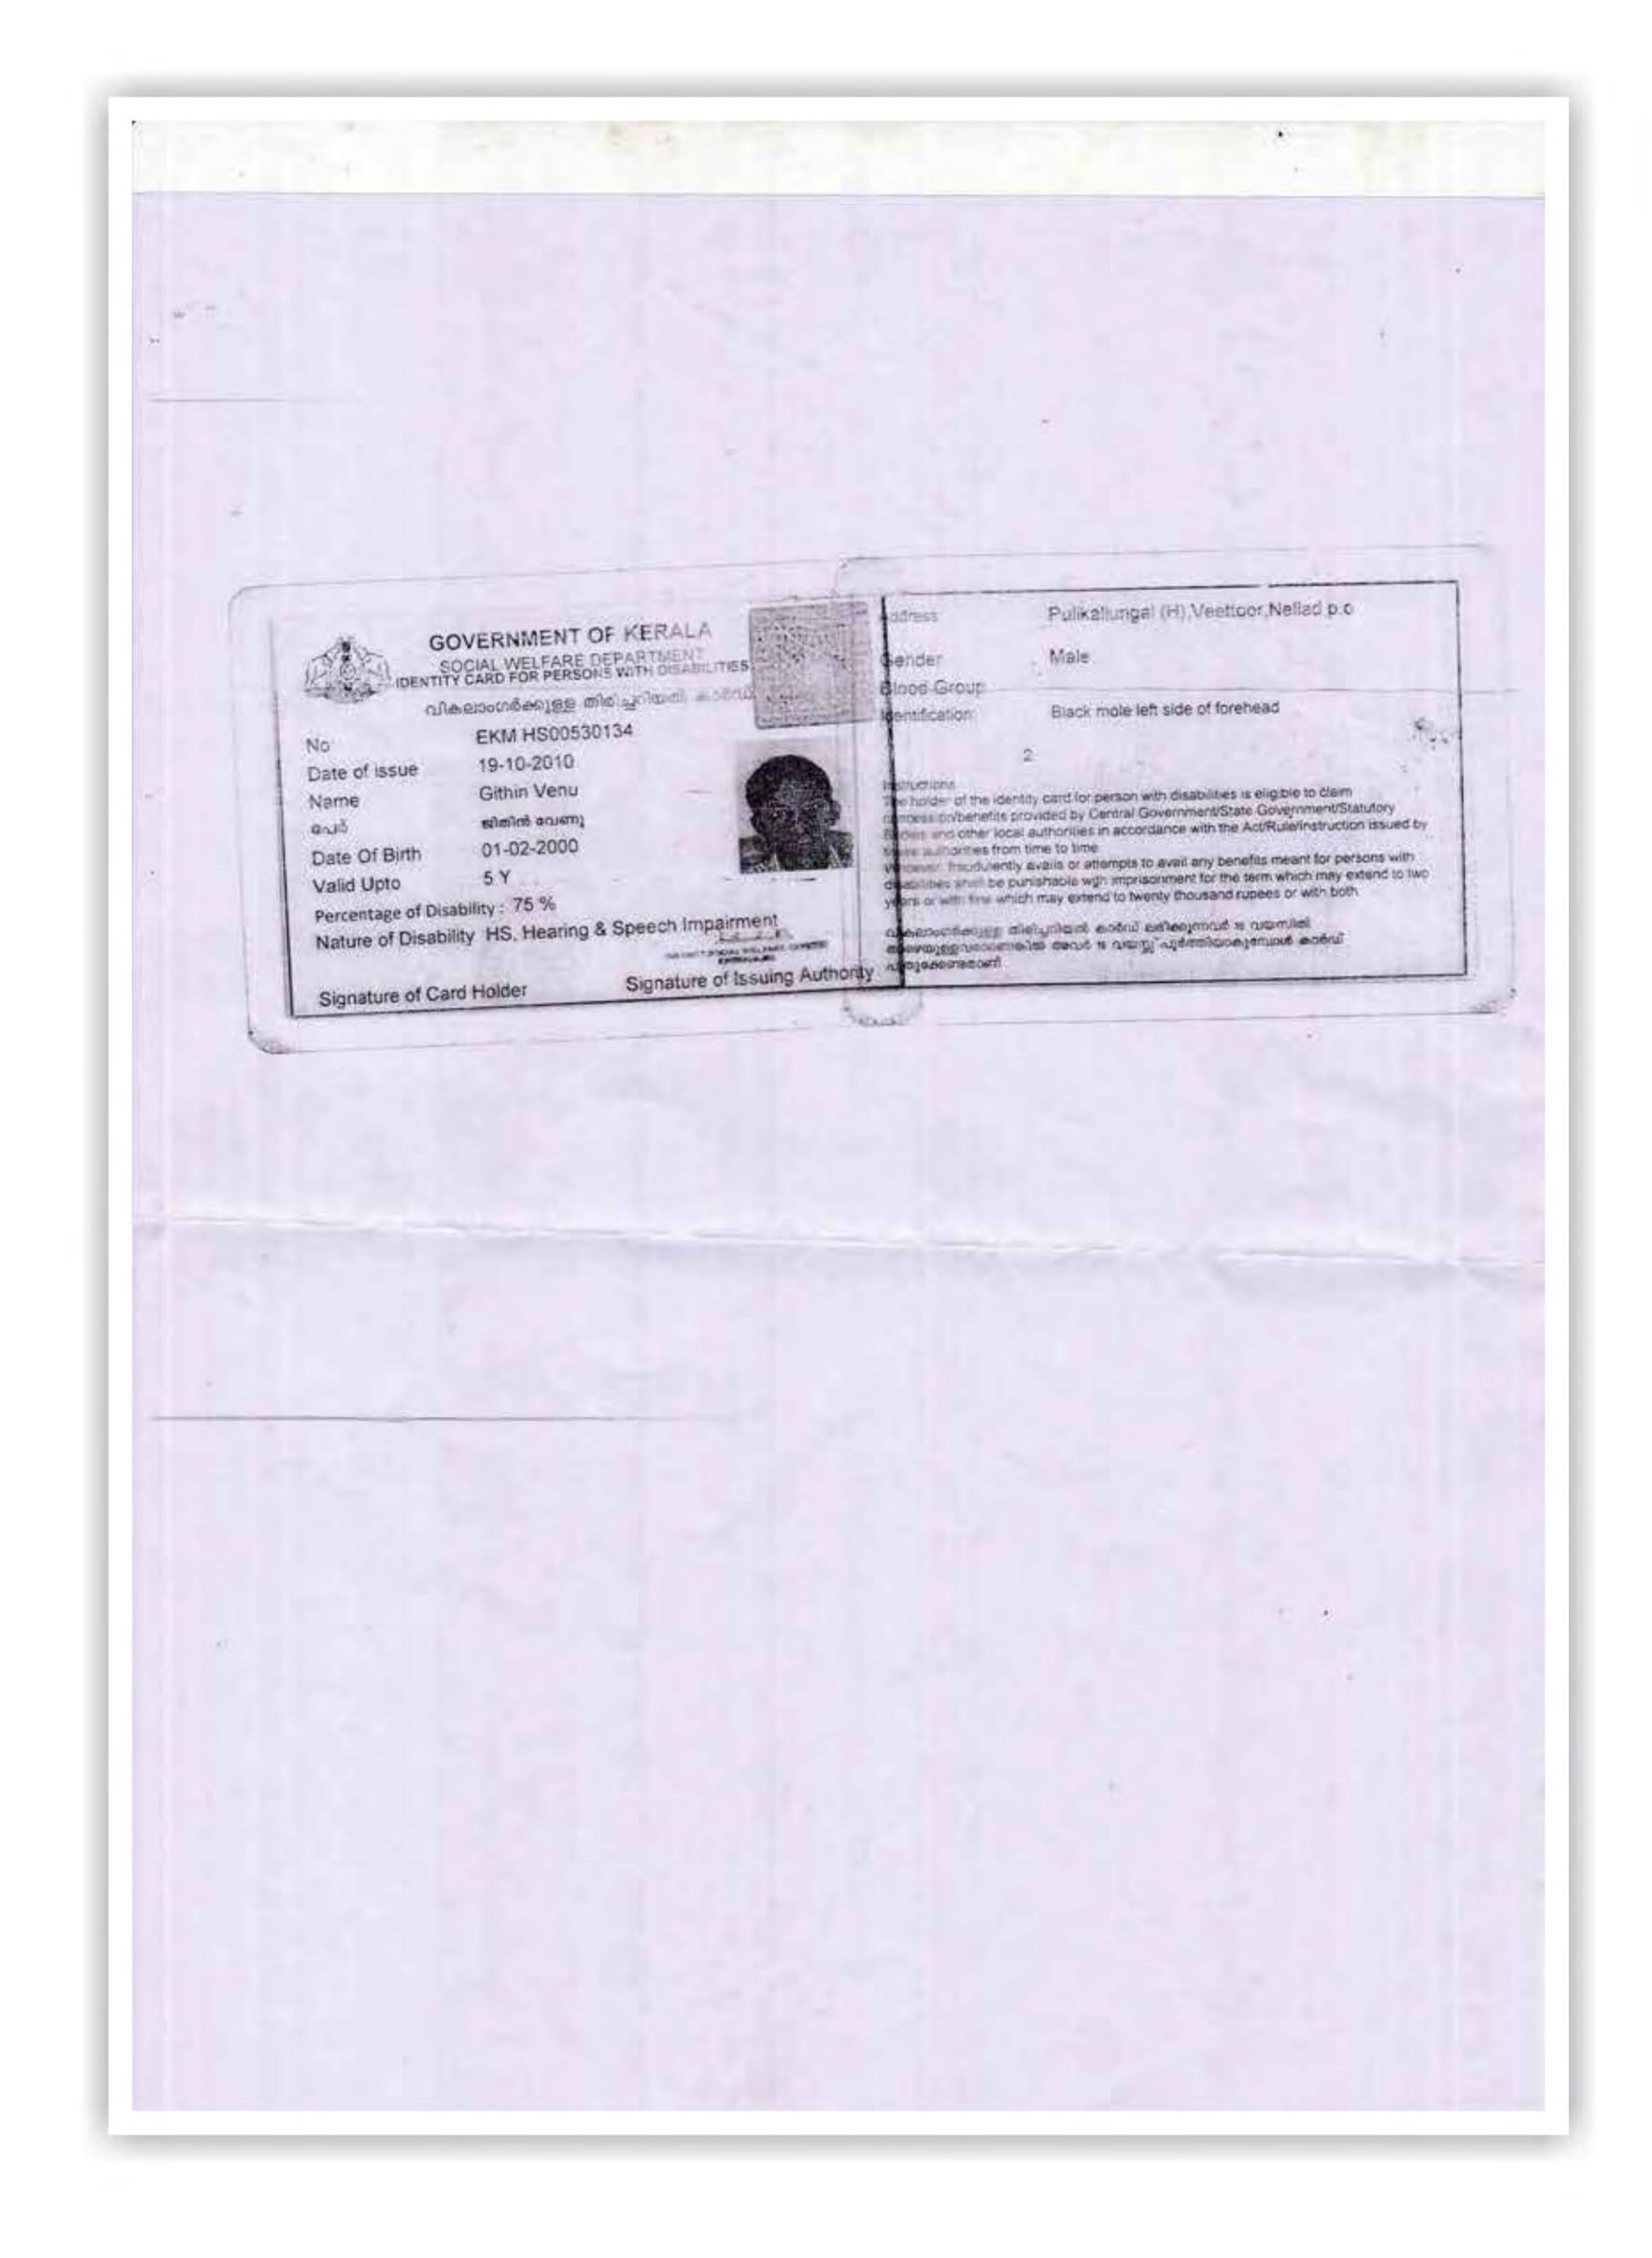

### GOVERNMENT OF KERALA

### DEPARTMENT OF HEALTH SERVICES

MEDICAL BOARD CONSTITUTED BY DISTRICT MEDICAL OFFICER (Constituted as per GO (p) No.202/2009/H&FWD Dtd. 26-06-09)

Appl: No. 695276

Date: 15 . 11 - 10

### CERTIFICATE FOR THE PERSONS WITH DISABILITIES

| This  | is to certify that the Medical Board constituted as certification authority for persons with                                             |
|-------|------------------------------------------------------------------------------------------------------------------------------------------|
| Disab | oilities by the District Medical Officer . CRARK. U.A.A.M                                                                                |
|       | ge Hospital, examined Shri/Smt/Kumari/                                                                                                   |
| Mast  | er AJMIM K. MANNUMATTATHIL CHO MARKET (PO)                                                                                               |
| KA    | DATHY EAST. MUNATICE A Mand and Address of the applicant) aged                                                                           |
| in we | ords) of Permanent / Temporary / Locomotor / Visual / Speech & Hearing / Mental Retardation /                                            |
|       | tal Impairment / autism / Cerebral Palsy / Leprosy cured / Multiple disability in relation to er Levelval Palsy with Spassie anderjances |
| I.    | This disability is classified as * mild / moderate / severe / profound / total.                                                          |
| 2.    | This condition is * progressive / likely to improve / not likely to improve.                                                             |
| 3.    | Reassessment is * not recommended / recommended after a period of* months / years.                                                       |
| *     | Strike out which ever is not applicable                                                                                                  |
| Ident | tification marks of the applicant. 1. A BLACK NOLE LEFT ARM FINCOER.                                                                     |
|       | 2. A BLACK MULE BELLO ON THE CHEST.                                                                                                      |
|       |                                                                                                                                          |

| S1. No. | Doctors  | Name, Designation, Reg. No (Seal)                                                 | Signature with date |
|---------|----------|-----------------------------------------------------------------------------------|---------------------|
| 1       | Doctor 1 | Dr. P.S. REGHOOTHAMAN<br>M.B.B.S., D.P.M.R.<br>PHYSIATRIST<br>REG. NO. 10203      | BRNKS 11110         |
| 2.      | Doctor 2 | Dr.ISSAC DANIEL; M.B.B.S, D.L.O<br>Reg.No: 16403<br>Civil Surgeon, E.N.T. Surgeon | My 15 Tullo.        |
| 3       | Chairman | mpett, THECH muratte                                                              | 15/11/2             |