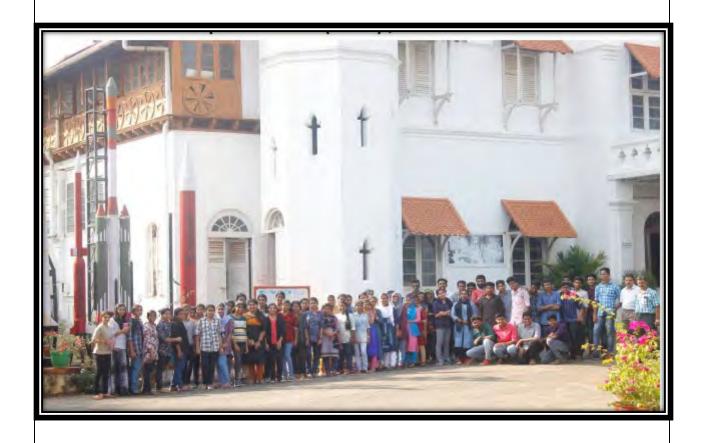

#### A REPORT ON FIELD VISIT TO ISRO

An industrial visit to ISRO, has been organized by Department of Mathematics of Nirmala College Muvattupuzha for students of 2<sup>nd</sup> year mathematics on 30th march 2019. The students are studying vector calculus in third semester which has great applications in space research.

The objective of the visit was to provide a Technical exposure to the students about space technology and advancements along with vector calculus. Vector calculus is used extensively in physics and engineering, especially in the description of electromagnetic fields, gravitational fields and fluid flow. The visit not only provided a good insight into the quality of research happening in the area of space technology but also gave great exposure to the students about the future career prospects and areas of research in applied sciences. The students were shown a video 'Gateway In Space' describing its history and the current facilities available at the centre. It was a great opportunity for them as it helped to know more about vector calculus through experiences.