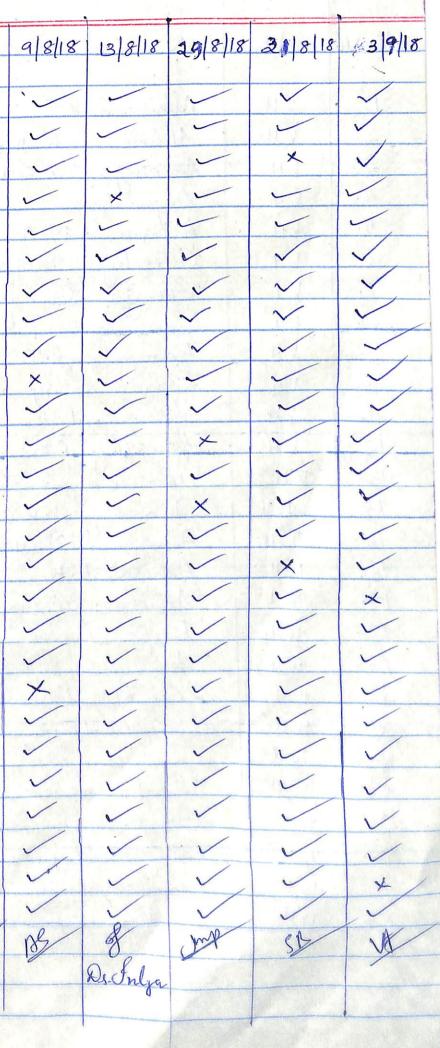

|                                      |



|          | 5     | 0                                |              |              |                                                                                                                |         | 2018-2019                          |              |         |                         |  |
|----------|-------|----------------------------------|--------------|--------------|----------------------------------------------------------------------------------------------------------------|---------|------------------------------------|--------------|---------|-------------------------|--|
| Sl. No   | class | Name of the Student              | 129/9/18     | 18 9 18      | 2 4/9/18                                                                                                       |