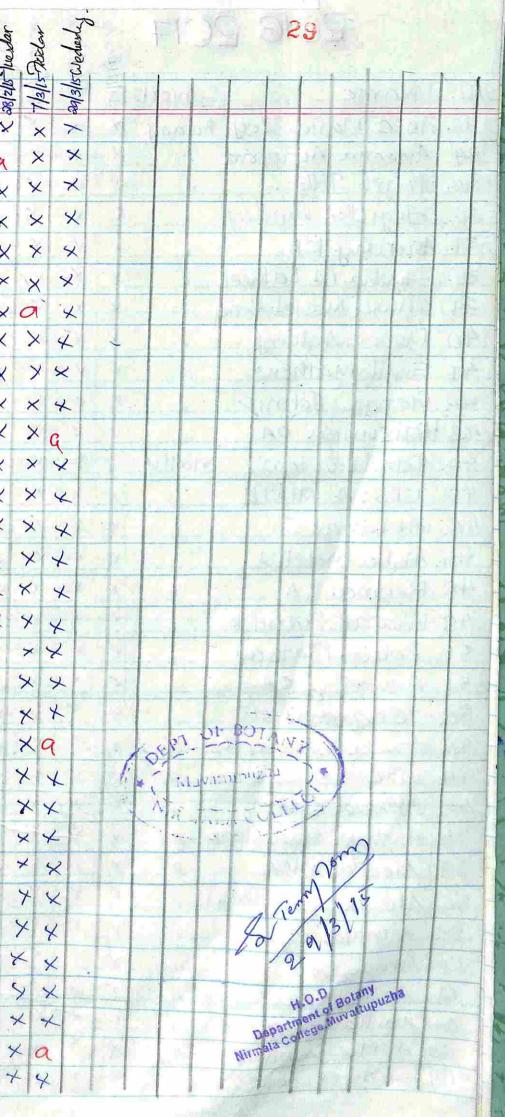

| Qui    | 155 8212 | 181  |
|--------|----------|------|
| 2014-1 | 5        | 1.17 |
|        |          |      |

|            |                                                                                                                | 16                                                                                                             | Subject<br>$z_{oology}$<br>"""""""""""""""""""""""""""""""""""" | 116/H S | 16/14 3.8. | 5/7/14 wed | The Amusclary | 5/14 Tuesdard | 8/14/ Tuesday                   | 114 Auchary      | 1/4 Setwater                            | Hy Tweeday                              | 3/10/14 marsday | The lyclechester | Sul 14 Sectures | aliiliy wahad | 2/12/14 Tuesday | station only                                        | ellits daidau | 3/115 Tueslay | 23/1/15 Beday | 10/11/5 Tuesde                           | 18/1/157 duesd    | Y to 2 lts fue share | ×19/18/15/10084g | X 27/2/15 ) chay |        |          | 17                                                                                                                                                                                                                                                                                                                                                                                                                                                                                                                                                                                                                                                                                                   |        |        |       |
|------------|----------------------------------------------------------------------------------------------------------------|----------------------------------------------------------------------------------------------------------------|-----------------------------------------------------------------|---------|------------|------------|---------------|---------------|---------------------------------|------------------|-----------------------------------------|-----------------------------------------|-----------------|------------------|-----------------|---------------|-----------------|-----------------------------------------------------|---------------|---------------|---------------|------------------------------------------|-------------------|----------------------|------------------|------------------|--------|----------|------------------------------------------------------------------------------------------------------------------------------------------------------------------------------------------------------------------------------------------------------------------------------------------------------------------------------------------------------------------------------------------------------------------------------------------------------------------------------------------------------------------------------------------------------------------------------------------------------------------------------------------------------------------------------------------------------|--------|--------|-------|
| - HI       | 1                                                                                                              |                                                                                                                | subject                                                         | R       | 8          | ~          | ñ             | 5/6           | 9/6                             | 19/c             | 34                                      | 7/400                                   | Xe              | X                | X               | ×             | X               | XX                                                  | X             | X             | ×             | ×                                        | 43                | K.                   | X                | X                |        | 87       |                                                                                                                                                                                                                                                                                                                                                                                                                                                                                                                                                                                                                                                                                                      | 52.0   |        |       |
| 11-0       |                                                                                                                | Tessy Mathew                                                                                                   | zoology                                                         | ). X    | X          | X          | X             | X             | XA                              | X                | X                                       | X                                       | X               | a                | x               | X             | ×               | x x                                                 | X             | a             | X             | X                                        | 7 ·<br>7 ·<br>7 · | X                    | X                | X                | 12     | S.L.R.   | 1.                                                                                                                                                                                                                                                                                                                                                                                                                                                                                                                                                                                                                                                                                                   | 1.45   | SN -   | 38    |
|            | the second s | Swathy Kreshnan                                                                                                | 4                                                               | /       | X          | X          | X             |               | XX                              | 7                | a                                       | X                                       | X               | ×                | x.              | X             | Xa              | X                                                   | X             | X             | X             | ×                                        | X                 | ×                    |                  | X                |        |          | 100                                                                                                                                                                                                                                                                                                                                                                                                                                                                                                                                                                                                                                                                                                  |        | 3      | 0.6   |
|            |                                                                                                                | Sunga Babu                                                                                                     | ty                                                              | X       |            | a          | X             | × :           | XX                              | X                | 7                                       | X                                       | a               | ×                | x               | ×             | XX              | XX                                                  | x             | X             | X             | ×.                                       | a                 | K                    | (                | X                |        |          | 184                                                                                                                                                                                                                                                                                                                                                                                                                                                                                                                                                                                                                                                                                                  | . 5.3  | SIX 1  | 200   |
| 「非常        |                                                                                                                | Sulekha J. Backer                                                                                              | <u>v</u>                                                        | a       |            | X          | T V           | X ,           | XX                              | X                | r                                       | ×                                       | X               | 7.               | ×               | ×             | XX              | X                                                   | X             | ×             | K             | *                                        | * -               | K)                   | (                | x                |        | 6.10     | 424                                                                                                                                                                                                                                                                                                                                                                                                                                                                                                                                                                                                                                                                                                  | S.     |        |       |
| 10         | 5.                                                                                                             | shaharban M.p                                                                                                  | n n                                                             |         | X          | X          | X             | XX            | XX                              | X                | X                                       | ×                                       | x               | X                | x               | a             | XX              | X                                                   | X             | X             | +             | + -                                      | XX                | X                    |                  | X                |        | S. 5     |                                                                                                                                                                                                                                                                                                                                                                                                                                                                                                                                                                                                                                                                                                      | 23     | Sala - |       |
|            | 6.                                                                                                             | Buchsona Muhammed                                                                                              | N                                                               | X       | X          | X          | X             | X,            | XX                              | X                | ×                                       | 7                                       | x               | X                | x               | X             | XX              | X                                                   | X             | X             | K             | * * * * * * * * * * * *                  | × ×               |                      |                  | X                |        | - Andrew | -                                                                                                                                                                                                                                                                                                                                                                                                                                                                                                                                                                                                                                                                                                    | 18     | Sec. 1 |       |
| -          | 7.                                                                                                             | Mechasma pA                                                                                                    | <u>(</u>                                                        | X       | X          | X          | 7<br>V        | ~             | XX                              | X                | X                                       | ×                                       | ×               | x                | x               | X             | XX              | X                                                   | 9             | X             | x             | 7.                                       | + +               | )                    |                  | X                | 15.5   | 5.1      | 32 X                                                                                                                                                                                                                                                                                                                                                                                                                                                                                                                                                                                                                                                                                                 |        | 1      | 21.52 |
| THE S      | 8.                                                                                                             | Jyothy K.V                                                                                                     | h                                                               | X       | X          | X          | X             | × 6           | X                               | X                | +                                       | ×                                       | X               | x                | X               | × ·           | XX              | X                                                   | X             | X             | X             | *                                        | + +               | )                    | a                | E.               |        |          |                                                                                                                                                                                                                                                                                                                                                                                                                                                                                                                                                                                                                                                                                                      |        |        |       |
| -          | 9.                                                                                                             | Josemin chacko                                                                                                 | 9                                                               | X       | a          | X          | ×             | X             | XX                              | X                | X                                       | +                                       | Y.              | x                | x               | a             |                 | X                                                   | ×             | X             | X             | x                                        | XX                |                      | (                | X                |        |          |                                                                                                                                                                                                                                                                                                                                                                                                                                                                                                                                                                                                                                                                                                      | 3      |        |       |
| 1-14H      | 10.                                                                                                            | Joody Johny                                                                                                    | <u> </u>                                                        | X       | X          | X          | X             | r (1          | XX                              | ×                | ×                                       | x                                       | x               | x                | a               | x.            | xx              | X                                                   | X             | Х             | +             | Na X X X X X X X X X X X X X X X X X X X | * *               | )<br>X               | ×                |                  |        |          |                                                                                                                                                                                                                                                                                                                                                                                                                                                                                                                                                                                                                                                                                                      |        |        |       |
|            |                                                                                                                | Jomon George                                                                                                   | · · · · · ·                                                     | X       | X          | X          | X             | X / ;         | ХX                              | X                | ×                                       | ×                                       | X               | x                | x               | XY            | < x             | X                                                   | ×             | ×             | 4             | X                                        | X X               | X                    | 3                | ×                |        |          |                                                                                                                                                                                                                                                                                                                                                                                                                                                                                                                                                                                                                                                                                                      |        |        |       |
|            |                                                                                                                | Helen Mary Jose                                                                                                | 11                                                              | X       | X          | ~          | X             | X             | XX                              | X                | ×                                       | ×                                       | a               | ×                | x.              | xy            | x a             | X                                                   | X             | ×             | X             | XT                                       | x 2               | ×                    | *                |                  |        |          | 1210                                                                                                                                                                                                                                                                                                                                                                                                                                                                                                                                                                                                                                                                                                 | 1      |        |       |
|            | 13.                                                                                                            | Denimol T. George                                                                                              | <u> </u>                                                        | X       | X          | X          | X             | Х             | xa                              | X                | X                                       | ×                                       | X               | x                | x               | xx            | XX              | X                                                   | X             | X             | X             | X                                        | 4 4               | X                    | ×                |                  |        |          |                                                                                                                                                                                                                                                                                                                                                                                                                                                                                                                                                                                                                                                                                                      |        |        |       |
| - (14)<br> | 14.                                                                                                            | Devaproya Dollep                                                                                               | <u> (1</u>                                                      | X       | X          | X          | <u> </u>      | X /           | XX                              | X                | X                                       | ×                                       | ×               | X                | x               | xx            | X               | X                                                   | X             | X             | a             | XX                                       | X                 | X                    | ×                |                  |        |          |                                                                                                                                                                                                                                                                                                                                                                                                                                                                                                                                                                                                                                                                                                      |        | 13     |       |
| U.         | 15.                                                                                                            | Befsy Chacko Mathew                                                                                            | <u>u</u>                                                        | a       | X          | X          | X             | X             | XXX                             |                  | ×                                       | X+                                      | X               | x                | xx              | XX            | X               | X                                                   | X             | ×             | 4.            | FT                                       | i a               | X                    | X                |                  |        |          |                                                                                                                                                                                                                                                                                                                                                                                                                                                                                                                                                                                                                                                                                                      |        |        |       |
|            | 16.                                                                                                            | Athera M                                                                                                       | ų                                                               | X       | X          | ×          | X             | X             | XX                              | X                | ×                                       | X                                       | x               | X                | r o             | XX            | X               | X                                                   | ×             | ×             | * -           | A Y                                      | X                 | X                    | X                |                  |        |          | a de la constante de |        |        |       |
|            |                                                                                                                | Aswathy Babu                                                                                                   | Li .                                                            | X       | X          | X          |               | X             | XX                              | X                | ×                                       | ×                                       | ×               | X                | x ,             | XX            | X               | X                                                   | ×             | ×             | *.            | r Y                                      | X                 | X                    | X                | 11.              |        |          |                                                                                                                                                                                                                                                                                                                                                                                                                                                                                                                                                                                                                                                                                                      |        |        |       |
|            |                                                                                                                | Ashna mechammed                                                                                                | u                                                               | X       | X          | 9          | X             | x<br>r        | XX                              | a                | ~~~                                     | XXXXXXXXXXXXXXXXXXXXXXXXXXXXXXXXXXXXXXX | a               | X                | r j             | XX            | X               | X                                                   | X             | a             | 4             | x t                                      | X                 | X                    | ×                |                  |        |          | 12                                                                                                                                                                                                                                                                                                                                                                                                                                                                                                                                                                                                                                                                                                   |        |        |       |
| 1 ml       | 19.                                                                                                            | Angumol Kayappan                                                                                               | 4                                                               | X       | X          | X          | X             | × )           |                                 | X                | *                                       | X                                       | x               | XXX              | c 0             | 2 X           | a               | X                                                   | *             | ×             | 4             | x 7<br>x 7                               | X                 | X                    | a                |                  | 1 Sept | 19.      | JE B                                                                                                                                                                                                                                                                                                                                                                                                                                                                                                                                                                                                                                                                                                 | DT.    | 1      |       |
| 调          | 20.                                                                                                            | Angu peter                                                                                                     | li                                                              | X       | X          | X          | X             | × >           | < X                             | X                | ~~~~~~~~~~~~~~~~~~~~~~~~~~~~~~~~~~~~~~~ | X                                       | X.              | x                | xX              | xx            | X               | X                                                   | ×             | X             | X             | K Y                                      | XX                | X                    | X                |                  | 1.9    | 127      |                                                                                                                                                                                                                                                                                                                                                                                                                                                                                                                                                                                                                                                                                                      |        | V.E.   |       |
| -M<br>Lai  |                                                                                                                | Angreha V·K                                                                                                    | ti.                                                             | X       | X          | X          | 2             | X             | x x<br>x x<br>x x<br>x x<br>x x | ×<br>×<br>×<br>× | X                                       | 1                                       | x               | XI               |                 | x             | X               | ×<br>×<br>×<br>×<br>×<br>×<br>×<br>×<br>×<br>×<br>× | XXXX          | ×             | X -           | K Y                                      | X                 | X                    |                  |                  | 11     | N.       | ivat.u.                                                                                                                                                                                                                                                                                                                                                                                                                                                                                                                                                                                                                                                                                              | 112.14 | A.     |       |
|            |                                                                                                                | Anay Jose                                                                                                      | U                                                               | x       | a          | X<br>X     |               | aj            | XX                              | X                | ×                                       | ×                                       | XX              | X X<br>X         | x x             | X             | X               | X                                                   | X             | X             | * -           | $ \gamma $                               | X                 | ×                    | ×                | 1                | 1      | 1 m - 14 | ALA                                                                                                                                                                                                                                                                                                                                                                                                                                                                                                                                                                                                                                                                                                  | TUN    | 1      |       |
| 10         | 23.                                                                                                            | Alphosa breakge                                                                                                | H                                                               | x       | ×          | X          | λ<br>x        | ×             | XX                              | X                | ×                                       | X                                       | × × × ×         | XX               | X               | XX            | X<br>X<br>X     | ×                                                   | X             | X             | XY            | x x                                      | X                 | X                    | X                |                  |        |          |                                                                                                                                                                                                                                                                                                                                                                                                                                                                                                                                                                                                                                                                                                      |        | -04    | ~     |
| -10        | 24.                                                                                                            | Arswaeya keishnan                                                                                              | u                                                               | X       | X          | ×          | X<br>X        | x y           | × ^                             | X                | 9                                       | 7,-                                     | rk +            | - /              | ×               | X             | a               | X                                                   | X             | × .           | XX            | 4                                        | X                 | ×                    | X                |                  |        |          |                                                                                                                                                                                                                                                                                                                                                                                                                                                                                                                                                                                                                                                                                                      |        |        | -1    |
| lin        | 25.                                                                                                            | Afren Hameed                                                                                                   | ч                                                               | X       | x          | X          | P             |               | x X                             | X                | X                                       | x x x x                                 | VX              | X                | X               | X             |                 | X                                                   | XC            | 2             | XY            | c 9                                      | X                 | X                    | X                | 1.4              |        | 1        | . /                                                                                                                                                                                                                                                                                                                                                                                                                                                                                                                                                                                                                                                                                                  |        |        | -     |
| 1          |                                                                                                                | Neether p-R                                                                                                    | 4                                                               | 9<br>X  | X          | ×          |               | X,            | x x<br>x x<br>x X               | x                | X                                       | ×                                       | * *             | XX               | X               | X<br>X<br>X   | ×<br>×<br>×     | 2 C 2                                               |               | * .           | * 7           |                                          |                   | X                    | X                |                  | 111    | m        | 15                                                                                                                                                                                                                                                                                                                                                                                                                                                                                                                                                                                                                                                                                                   |        |        | K     |
|            | 27.                                                                                                            | mothern m.s                                                                                                    | u                                                               | x       | x          | 1          |               | x ;           | x x                             | X<br>X           | X                                       | X -                                     | XX              | x                | X               | X             | x               | ×                                                   | XI            | X             | X X           | X                                        | X                 | X                    | X                |                  | K      | "A       | A                                                                                                                                                                                                                                                                                                                                                                                                                                                                                                                                                                                                                                                                                                    |        |        |       |
|            | 28.                                                                                                            | krishnapriga m.k                                                                                               | y end                                                           | X       | X          | ×          |               | × ,<br>× ,    | x X                             |                  | X                                       | X                                       |                 |                  | X               | +             | ×               | X                                                   | XX            | Y             | 57            |                                          |                   | ×                    | X                |                  | ~      | 2        | 0.0.4                                                                                                                                                                                                                                                                                                                                                                                                                                                                                                                                                                                                                                                                                                | Battu  | puzha  |       |
| 1          | 29.                                                                                                            | Jissy thoman                                                                                                   |                                                                 | X       | X          | 10.11.1    |               | 7)            | < X                             |                  | X                                       | X-                                      | 97              | x x              | 7               | t ×           | X               | X                                                   | XX            |               |               | 1                                        | X                 | X                    |                  | A                |        | 0003     | tment,                                                                                                                                                                                                                                                                                                                                                                                                                                                                                                                                                                                                                                                                                               | MUSC   |        | 15    |
|            | 30.                                                                                                            | Dilsha Hilan                                                                                                   | 4                                                               | X       | X          | 1 .        | ~ `           | * 7           |                                 |                  | 7                                       |                                         |                 | X X X X X X      | X               | X             | X               | × × × × × ×                                         | × ×<br>× >    | ×             | X             |                                          | a                 | X                    | -                |                  |        | Ninnata  | 100                                                                                                                                                                                                                                                                                                                                                                                                                                                                                                                                                                                                                                                                                                  |        | 1-     |       |
|            | 31.                                                                                                            | Bincy Elsa Baba                                                                                                | 1                                                               | 7       | X          | X          | * }           | s .           | a X                             | X                | X                                       | ×                                       | + >             |                  | X               | X             | x               | x                                                   | XX            | × _ ~         |               | XX                                       |                   | X                    | 9                | 11               | T      | 1        | 1                                                                                                                                                                                                                                                                                                                                                                                                                                                                                                                                                                                                                                                                                                    | 1      | 1      |       |
| 14         | 32.                                                                                                            | Ashly mary Joseph                                                                                              | 4                                                               | + ]     | + 1-       | + -        | + 1           |               | xx                              | X                | 14                                      | 7                                       |                 | the              | 1               |               |                 | -                                                   |               |               |               | í.                                       |                   |                      |                  |                  |        |          |                                                                                                                                                                                                                                                                                                                                                                                                                                                                                                                                                                                                                                                                                                      |        |        | 1th   |
|            |                                                                                                                | The second s | 1                                                               | Shul    |            |            |               |               |                                 |                  | Sha                                     |                                         |                 | (0)              |                 |               |                 |                                                     |               |               |               |                                          |                   |                      |                  |                  |        |          |                                                                                                                                                                                                                                                                                                                                                                                                                                                                                                                                                                                                                                                                                                      |        |        | (a)   |