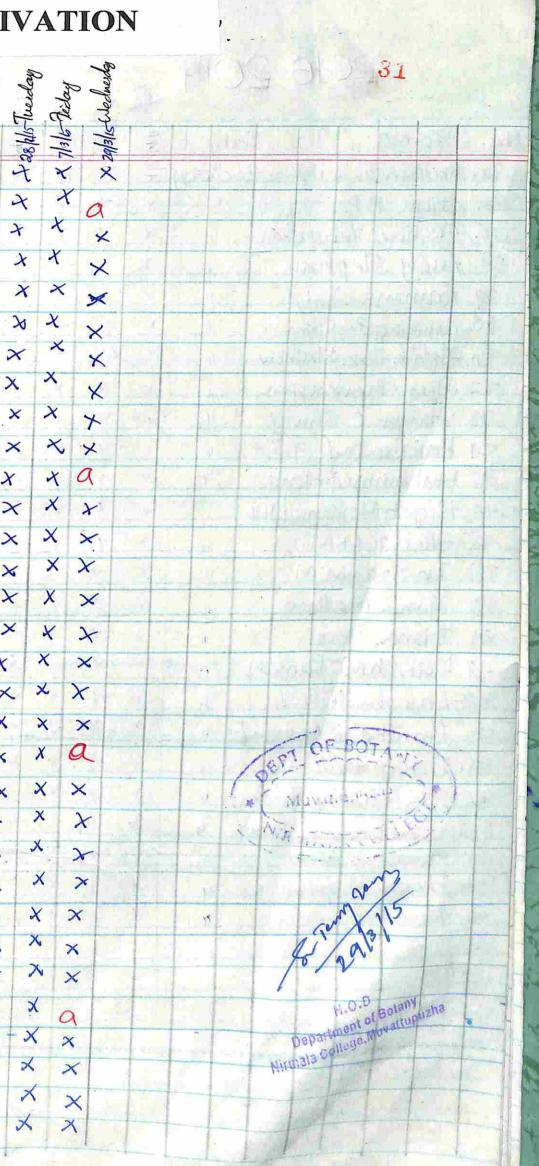

| Qui    | 155 8212 | 181  |
|--------|----------|------|
| 2014-1 | 5        | 1.17 |
|        |          |      |

|            |                                                                                                                | 16                                                                                                             | Subject<br>$z_{oology}$<br>"""""""""""""""""""""""""""""""""""" | 116/H S | 16/14 3.8. | 5/7/14 wed | The Amusclary | 5/14 Tuesdard | 8/14/ Tuesday                   | 114 Auchary      | 1/4 Setwater                            | Hy Tweeday                              | 3/10/14 marsday | The lyclechester | Sul 14 Sectures | aliiliy wahad | 2/12/14 Tuesday | station only                                        | ellits daidau | 3/115 Tueslay | 23/1/15 Beday | 10/11/5 Tuesde                           | 18/1/157 duesd    | Y to 2 lts fue share | ×19/18/15/10084g | X 27/2/15 ) chay |        |          | 17                                                                                                                                                                                                                                                                                                                                                                                                                                                                                                                                                                                                                                                                                                   |        |        |       |
|------------|----------------------------------------------------------------------------------------------------------------|----------------------------------------------------------------------------------------------------------------|-----------------------------------------------------------------|---------|------------|------------|---------------|---------------|---------------------------------|------------------|-----------------------------------------|-----------------------------------------|-----------------|------------------|-----------------|---------------|-----------------|-----------------------------------------------------|---------------|---------------|---------------|------------------------------------------|-------------------|----------------------|------------------|------------------|--------|----------|------------------------------------------------------------------------------------------------------------------------------------------------------------------------------------------------------------------------------------------------------------------------------------------------------------------------------------------------------------------------------------------------------------------------------------------------------------------------------------------------------------------------------------------------------------------------------------------------------------------------------------------------------------------------------------------------------|--------|--------|-------|
| - HI       | 1                                                                                                              |                                                                                                                | subject                                                         | R       | 8          | ~          | ñ             | 5/6           | 9/6                             | 19/c             | 34                                      | 7/400                                   | Xe              | X                | X               | ×             | X               | XX                                                  | X             | X             | ×             | ×                                        | 43                | K.                   | X                | X                |        | 87       |                                                                                                                                                                                                                                                                                                                                                                                                                                                                                                                                                                                                                                                                                                      | 52.0   |        |       |
| 11-0       |                                                                                                                | Tessy Mathew                                                                                                   | zoology                                                         | ). X    | X          | X          | X             | X             | XA                              | X                | X                                       | X                                       | X               | a                | x               | X             | ×               | x x                                                 | X             | a             | X             | X                                        | 7 ·<br>7 ·<br>7 · | X                    | X                | X                | 12     | S.L.R.   | 1.                                                                                                                                                                                                                                                                                                                                                                                                                                                                                                                                                                                                                                                                                                   | 1.45   | SN -   | 38    |
|            | the second s | Swathy Kreshnan                                                                                                | 4                                                               | /       | X          | X          | X             |               | XX                              | 7                | a                                       | X                                       | X               | ×                | x.              | X             | Xa              | X                                                   | X             | X             | X             | ×                                        | X                 | ×                    |                  | X                |        |          | 100                                                                                                                                                                                                                                                                                                                                                                                                                                                                                                                                                                                                                                                                                                  |        | 3      | 0.6   |
|            |                                                                                                                | Sunga Babu                                                                                                     | ty                                                              | X       |            | a          | X             | × :           | XX                              | X                | 7                                       | X                                       | a               | ×                | x               | ×             | XX              | XX                                                  | x             | X             | X             | ×.                                       | a                 | K                    | (                | X                |        |          | 184                                                                                                                                                                                                                                                                                                                                                                                                                                                                                                                                                                                                                                                                                                  | . 5.3  | SIX 1  | 200   |
| 「非常        |                                                                                                                | Sulekha J. Backer                                                                                              | <u>v</u>                                                        | a       |            | X          | T V           | X ,           | XX                              | X                | r                                       | ×                                       | X               | 7.               | ×               | ×             | XX              | X                                                   | X             | ×             | K             | *                                        | * -               | K)                   | (                | x                |        | 6.10     | 424                                                                                                                                                                                                                                                                                                                                                                                                                                                                                                                                                                                                                                                                                                  | S.     |        |       |
| 10         | 5.                                                                                                             | shaharban M.p                                                                                                  | n n                                                             |         | X          | X          | X             | XX            | XX                              | X                | X                                       | ×                                       | x               | X                | x               | a             | XX              | X                                                   | X             | X             | +             | + -                                      | XX                | X                    |                  | X                |        | S. 5     |                                                                                                                                                                                                                                                                                                                                                                                                                                                                                                                                                                                                                                                                                                      | 23     | Sala - |       |
|            | 6.                                                                                                             | Buchsona Muhammed                                                                                              | N                                                               | X       | X          | X          | X             | X,            | XX                              | X                | ×                                       | 7                                       | x               | X                | x               | X             | XX              | X                                                   | X             | X             | K             | * * * * * * * * * * * *                  | × ×               |                      |                  | X                |        | - Andrew | -                                                                                                                                                                                                                                                                                                                                                                                                                                                                                                                                                                                                                                                                                                    | 18     | Sec. 1 |       |
| -          | 7.                                                                                                             | Mechasma pA                                                                                                    | <u>(</u>                                                        | X       | X          | X          | 7<br>V        | ~             | XX                              | X                | X                                       | ×                                       | ×               | x                | x               | X             | XX              | X                                                   | 9             | X             | x             | 7.                                       | + +               | )                    |                  | X                | 15.5   | 5.1      | 32 X                                                                                                                                                                                                                                                                                                                                                                                                                                                                                                                                                                                                                                                                                                 |        | 1      | 21.52 |
| THE S      | 8.                                                                                                             | Jyothy K.V                                                                                                     | h                                                               | X       | X          | X          | X             | × 6           | X                               | X                | +                                       | ×                                       | X               | x                | X               | × ·           | XX              | X                                                   | X             | X             | X             | *                                        | + +               | )                    | a                | E.               |        |          |                                                                                                                                                                                                                                                                                                                                                                                                                                                                                                                                                                                                                                                                                                      |        |        |       |
| -          | 9.                                                                                                             | Josemin chacko                                                                                                 | 9                                                               | X       | a          | X          | ×             | X             | XX                              | X                | X                                       | +                                       | Y.              | x                | x               | a             |                 | X                                                   | ×             | X             | X             | x                                        | XX                |                      | (                | X                |        |          |                                                                                                                                                                                                                                                                                                                                                                                                                                                                                                                                                                                                                                                                                                      | 3      |        |       |
| 1-14H      | 10.                                                                                                            | Joody Johny                                                                                                    | <u> </u>                                                        | X       | X          | X          | X             | r (1          | XX                              | ×                | ×                                       | x                                       | x               | x                | a               | x.            | xx              | X                                                   | X             | Х             | +             | Na X X X X X X X X X X X X X X X X X X X | * *               | )<br>X               | ×                |                  |        |          |                                                                                                                                                                                                                                                                                                                                                                                                                                                                                                                                                                                                                                                                                                      |        |        |       |
|            |                                                                                                                | Jomon George                                                                                                   | · · · · · ·                                                     | X       | X          | X          | X             | X / ;         | ХX                              | X                | ×                                       | ×                                       | X               | x                | x               | XY            | < x             | X                                                   | ×             | ×             | 4             | X                                        | X X               | X                    | 3                | ×                |        |          |                                                                                                                                                                                                                                                                                                                                                                                                                                                                                                                                                                                                                                                                                                      |        |        |       |
|            |                                                                                                                | Helen Mary Jose                                                                                                | 11                                                              | X       | X          | ~          | X             | X             | XX                              | X                | ×                                       | ×                                       | a               | ×                | x.              | xy            | x a             | X                                                   | X             | ×             | X             | XT                                       | x 2               | ×                    | *                |                  |        |          | 1210                                                                                                                                                                                                                                                                                                                                                                                                                                                                                                                                                                                                                                                                                                 | 1      |        |       |
|            | 13.                                                                                                            | Denimol T. George                                                                                              | <u> </u>                                                        | X       | X          | X          | X             | Х             | xa                              | X                | X                                       | ×                                       | X               | x                | x               | xx            | XX              | X                                                   | X             | X             | X             | X                                        | 4 4               | X                    | ×                |                  |        |          |                                                                                                                                                                                                                                                                                                                                                                                                                                                                                                                                                                                                                                                                                                      |        |        |       |
| - (14)<br> | 14.                                                                                                            | Devaproya Dollep                                                                                               | <u> (1</u>                                                      | X       | X          | X          | <u> </u>      | X /           | XX                              | X                | X                                       | ×                                       | ×               | X                | x               | xx            | X               | X                                                   | X             | X             | a             | XX                                       | X                 | X                    | ×                |                  |        |          |                                                                                                                                                                                                                                                                                                                                                                                                                                                                                                                                                                                                                                                                                                      |        | 13     |       |
| U.         | 15.                                                                                                            | Befsy Chacko Mathew                                                                                            | <u>u</u>                                                        | a       | X          | X          | X             | X             | XXX                             |                  | ×                                       | X+                                      | X               | x                | xx              | XX            | X               | X                                                   | X             | ×             | 4.            | FT                                       | i a               | X                    | X                |                  |        |          |                                                                                                                                                                                                                                                                                                                                                                                                                                                                                                                                                                                                                                                                                                      |        |        |       |
|            | 16.                                                                                                            | Athera M                                                                                                       | ų                                                               | X       | X          | ×          | X             | X             | XX                              | X                | ×                                       | X                                       | x               | X                | r o             | XX            | X               | X                                                   | ×             | ×             | * -           | A Y                                      | X                 | X                    | X                |                  |        |          | a de la constante de |        |        |       |
|            |                                                                                                                | Aswathy Babu                                                                                                   | Li .                                                            | X       | X          | X          |               | X             | XX                              | X                | ×                                       | ×                                       | ×               | X                | x ,             | XX            | X               | X                                                   | ×             | ×             | *.            | r Y                                      | X                 | X                    | X                | 11.              |        |          |                                                                                                                                                                                                                                                                                                                                                                                                                                                                                                                                                                                                                                                                                                      |        |        |       |
|            |                                                                                                                | Ashna mechammed                                                                                                | u                                                               | X       | X          | 9          | X             | x<br>r        | XX                              | a                | ~~~                                     | XXXXXXXXXXXXXXXXXXXXXXXXXXXXXXXXXXXXXXX | a               | X                | r j             | XX            | X               | X                                                   | X             | a             | 4             | x t                                      | X                 | X                    | ×                |                  |        |          | 12                                                                                                                                                                                                                                                                                                                                                                                                                                                                                                                                                                                                                                                                                                   |        |        |       |
| 1 ml       | 19.                                                                                                            | Angumol Kayappan                                                                                               | 4                                                               | X       | X          | X          | X             | × )           |                                 | X                | *                                       | X                                       | x               | XXX              | c 0             | 2 X           | a               | X                                                   | *             | ×             | 4             | x 7<br>x 7                               | X                 | X                    | a                |                  | 1 Sept | 19.      | JE B                                                                                                                                                                                                                                                                                                                                                                                                                                                                                                                                                                                                                                                                                                 | DT.    | 1      |       |
| 调          | 20.                                                                                                            | Angu peter                                                                                                     | li                                                              | X       | X          | X          | X             | × >           | < X                             | X                | ~~~~~~~~~~~~~~~~~~~~~~~~~~~~~~~~~~~~~~~ | X                                       | X.              | x                | xX              | xx            | X               | X                                                   | ×             | X             | X             | K Y                                      | XX                | X                    | X                |                  | 1.9    | 127      |                                                                                                                                                                                                                                                                                                                                                                                                                                                                                                                                                                                                                                                                                                      |        | V.E.   |       |
| -M<br>Lai  |                                                                                                                | Angreha V·K                                                                                                    | ti.                                                             | X       | X          | X          | 2             | X             | x x<br>x x<br>x x<br>x x<br>x x | ×<br>×<br>×<br>× | X                                       | 1                                       | x               | XI               |                 | x             | X               | ×<br>×<br>×<br>×<br>×<br>×<br>×<br>×<br>×<br>×<br>× | XXXX          | ×             | X -           | K Y                                      | X                 | X                    |                  |                  | 11     | N.       | ivat.u.                                                                                                                                                                                                                                                                                                                                                                                                                                                                                                                                                                                                                                                                                              | 112.14 | A.     |       |
|            |                                                                                                                | Anay Jose                                                                                                      | U                                                               | x       | a          | X<br>X     |               | aj            | XX                              | X                | ×                                       | ×                                       | XX              | X X<br>X         | x x             | X             | X               | X                                                   | X             | X             | * -           | $ \gamma $                               | X                 | ×                    | ×                | 1                | 1      | 1 m - 14 | ALA                                                                                                                                                                                                                                                                                                                                                                                                                                                                                                                                                                                                                                                                                                  | TUN    | 1      |       |
| 10         | 23.                                                                                                            | Alphosa breakge                                                                                                | H                                                               | x       | ×          | X          | λ<br>x        | ×             | XX                              | X                | ×                                       | X                                       | × × × ×         | XX               | X               | XX            | X<br>X<br>X     | ×                                                   | X             | X             | XY            | x x                                      | X                 | X                    | X                |                  |        |          |                                                                                                                                                                                                                                                                                                                                                                                                                                                                                                                                                                                                                                                                                                      |        | -04    | ~     |
| -10        | 24.                                                                                                            | Arswaeya keishnan                                                                                              | u                                                               | X       | X          | ×          | X<br>X        | x y           | × ^                             | X                | 9                                       | 7,-                                     | rk +            | - /              | ×               | X             | a               | X                                                   | X             | × .           | XX            | 4                                        | X                 | ×                    | X                |                  |        |          |                                                                                                                                                                                                                                                                                                                                                                                                                                                                                                                                                                                                                                                                                                      |        |        | -1    |
| lin        | 25.                                                                                                            | Afren Hameed                                                                                                   | ч                                                               | X       | x          | X          | P             |               | x X                             | X                | X                                       | x x x x                                 | VX              | X                | X               | X             |                 | X                                                   | XC            | 2             | XY            | c 9                                      | X                 | X                    | X                | 1.4              |        | 1        | . /                                                                                                                                                                                                                                                                                                                                                                                                                                                                                                                                                                                                                                                                                                  |        |        | -     |
| 1          |                                                                                                                | Neether p-R                                                                                                    | 4                                                               | 9<br>X  | X          | ×          |               | X,            | x x<br>x x<br>x X               | x                | X                                       | ×                                       | * *             | XX               | X               | X<br>X<br>X   | ×<br>×<br>×     | 2 C 2                                               |               | * .           | * 7           |                                          |                   | X                    | X                |                  | 111    | m        | 15                                                                                                                                                                                                                                                                                                                                                                                                                                                                                                                                                                                                                                                                                                   |        |        | K     |
|            | 27.                                                                                                            | mothern m.s                                                                                                    | u                                                               | x       | x          | 1          |               | x ;           | x x                             | X<br>X           | X                                       | X -                                     | XX              | x                | X               | X             | x               | ×                                                   | XI            | X             | X X           | X                                        | X                 | X                    | X                |                  | K      | "A       | A                                                                                                                                                                                                                                                                                                                                                                                                                                                                                                                                                                                                                                                                                                    |        |        |       |
|            | 28.                                                                                                            | krishnapriga m.k                                                                                               | y end                                                           | X       | X          | ×          |               | × ,<br>× ,    | x X                             |                  | X                                       | X                                       |                 |                  | X               | +             | ×               | X                                                   | XX            | Y             | 57            |                                          |                   | ×                    | X                |                  | ~      | 2        | 0.0.4                                                                                                                                                                                                                                                                                                                                                                                                                                                                                                                                                                                                                                                                                                | Battu  | puzha  |       |
| 1          | 29.                                                                                                            | Jissy thoman                                                                                                   |                                                                 | X       | X          | 10.11.1    |               | 7)            | < X                             |                  | X                                       | X-                                      | 97              | x x              | 7               | t ×           | X               | X                                                   | XX            |               |               | 1                                        | X                 | X                    |                  | A                |        | 0003     | tment,                                                                                                                                                                                                                                                                                                                                                                                                                                                                                                                                                                                                                                                                                               | MUSC   |        | 15    |
|            | 30.                                                                                                            | Dilsha Hilan                                                                                                   | 4                                                               | X       | X          | 1 .        | ~ `           | * 7           |                                 |                  | 7                                       |                                         |                 | X X X X X X      | X               | X             | X               | × × × × × ×                                         | × ×<br>× >    | ×             | X             |                                          | a                 | X                    | -                |                  |        | Ninnata  | 100                                                                                                                                                                                                                                                                                                                                                                                                                                                                                                                                                                                                                                                                                                  |        | 1-     |       |
|            | 31.                                                                                                            | Bincy Elsa Baba                                                                                                | 1                                                               | 7       | X          | X          | * }           | s .           | a X                             | X                | X                                       | ×                                       | + >             |                  | X               | X             | x               | x                                                   | XX            | × _ ~         |               | XX                                       |                   | X                    | 9                | 11               | T      | 1        | 1                                                                                                                                                                                                                                                                                                                                                                                                                                                                                                                                                                                                                                                                                                    | 1      | 1      |       |
| 14         | 32.                                                                                                            | Ashly mary Joseph                                                                                              | 4                                                               | + ]     | + 1-       | + -        | + 1           |               | xx                              | X                | 14                                      | 7                                       |                 | the              | 1               |               |                 | -                                                   |               |               |               | í.                                       |                   |                      |                  |                  |        |          |                                                                                                                                                                                                                                                                                                                                                                                                                                                                                                                                                                                                                                                                                                      |        |        | 1th   |
|            |                                                                                                                | The second s | 1                                                               | Shul    |            |            |               |               |                                 |                  | Sha                                     |                                         |                 | (0)              |                 |               |                 |                                                     |               |               |               |                                          |                   |                      |                  |                  |        |          |                                                                                                                                                                                                                                                                                                                                                                                                                                                                                                                                                                                                                                                                                                      |        |        | (a)   |