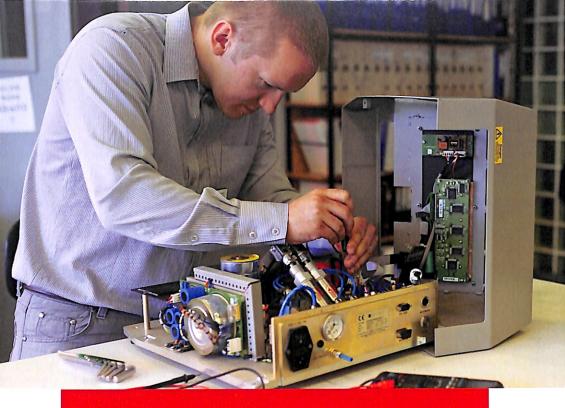

**Duration: 30 Hours** 

Overview: This course is designed for undergraduate students. Participants will gain

experience of working with a wide range of laboratory equipments and learn how to test,

check faults and use laboratory equipment.

**Course Objectives:** 

• Understand the working of various electronic equipments

Provide hands on training on maintenance and repairing of various electronic

equipments

**Course outcome:** 

By successfully completing the course, students will be able to:

• Identify the fault of equipment

• Repair & do maintenance of electronic products.

**Course content** 

**Module 1** Introduction to calibration & testing of electronic equipments

Module 2 - Checking of Switches, cables and connectors, Batteries and fuses, switch box,