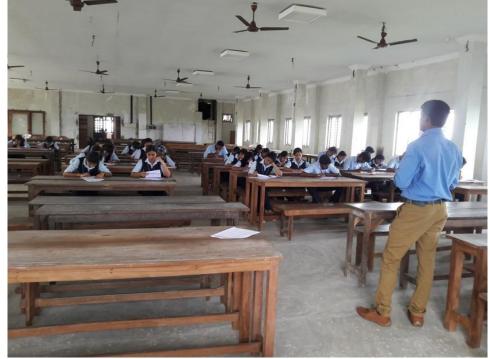

# 1. POST ADMISSION TEST ZOOLOGY - QUESTION PAPER

#### DEPT. OF ZOOLOGY, NIRMALA COLLEGE, MUVATTUPUZHA POST ADMISSION TEST FOR 1<sup>ST</sup> BSc. ZOOLOGY (2014-15 ADMISSIONS)

- 1. Scientific name of national bird Pavo cristatus
- 2. Protein present in milk Casein
- 3. Multicellular, eukaryotic and heterotrophic animals are included in which phylum Animalia
- 4. Causative agent of malaria \_
- 5. Typhoid affect which organ of the body Intestine, gut, ali. canal
- 6. Fall of a sparrow is the autobiography of Salin Dei
- 7. Study of birds is known as omithelasy
- 8. Name the state bird Great Indian Hombill.
- 9. Which is the fastest fish Sail Airh .
- 10. Nitrogen fixing bacterium living in the root nodule of leguminous plants Klizebium
- 11. Antibody which can cross placenta Ig G
- 12. Name an egg laying mammal Lochidea, platypus
- 13. Most abundant protein present in animal body Collagua
- 14. Excretory organ in earthworm Nephridia
- 15. Largest gland in human body WVC
- 16. Term used to denote the contraction of human heart 540h.le
- 17. Full form of IVF -
- 18. Father of genetics -
- 19. Double helical model of DNA was proposed by
- 20. Name an endemic mammal present in Silent Valley
- 21. How many rivers are present in Kerala
- 22. Name the three rivers constituting Muvattupuzha
- 23. Give the genus of the mollusc producing pearl
- 24. Mutation theory of evolution was proposed by
- 25. Name a vestigial organ present in human body