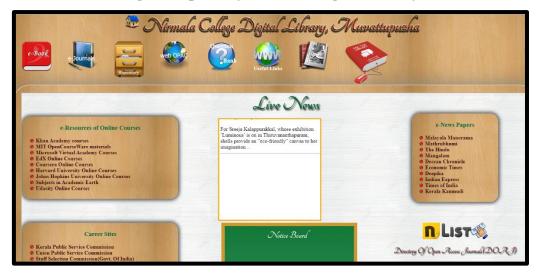

### **Student Login**

Digital Repository- Nirmala Digital Library

**Academic Software Mathematica & Whitesmoke** 

**Library Database INFLIBNET and DELNET** 