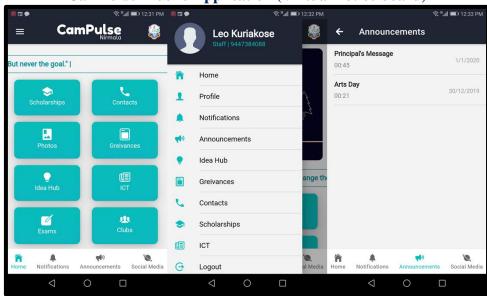

### **CamPulse Mobile Application (Virtual notice board)**

Total Campus Solution (TCS) software for office management in cloud service