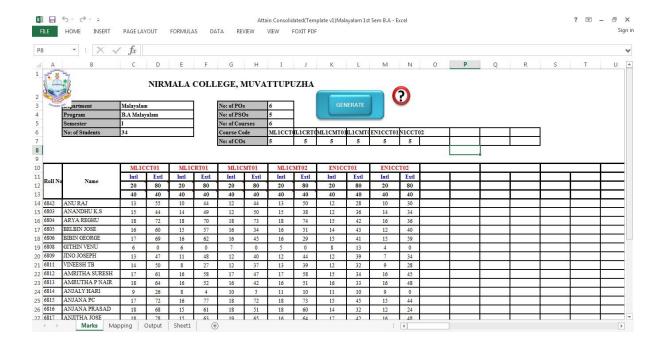

# 1. POST ADMISSION TEST ZOOLOGY - QUESTION PAPER

#### DEPT. OF ZOOLOGY, NIRMALA COLLEGE, MUVATTUPUZHA POST ADMISSION TEST FOR 1<sup>ST</sup> BSc. ZOOLOGY (2014-15 ADMISSIONS)

- 1. Scientific name of national bird Pavo cristatus
- 2. Protein present in milk Casein
- 3. Multicellular, eukaryotic and heterotrophic animals are included in which phylum Animalia
- 4. Causative agent of malaria \_
- 5. Typhoid affect which organ of the body Intestine, gut, ali. canal
- 6. Fall of a sparrow is the autobiography of Salin Dei
- 7. Study of birds is known as omithelasy
- 8. Name the state bird Great Indian Hombill.
- 9. Which is the fastest fish Sail Airh .
- 10. Nitrogen fixing bacterium living in the root nodule of leguminous plants Klizebium
- 11. Antibody which can cross placenta Ig G
- 12. Name an egg laying mammal Lochidea, platypus
- 13. Most abundant protein present in animal body Collagua
- 14. Excretory organ in earthworm Nephridia
- 15. Largest gland in human body WVC
- 16. Term used to denote the contraction of human heart 540h.le
- 17. Full form of IVF -
- 18. Father of genetics -
- 19. Double helical model of DNA was proposed by
- 20. Name an endemic mammal present in Silent Valley
- 21. How many rivers are present in Kerala
- 22. Name the three rivers constituting Muvattupuzha
- 23. Give the genus of the mollusc producing pearl
- 24. Mutation theory of evolution was proposed by
- 25. Name a vestigial organ present in human body