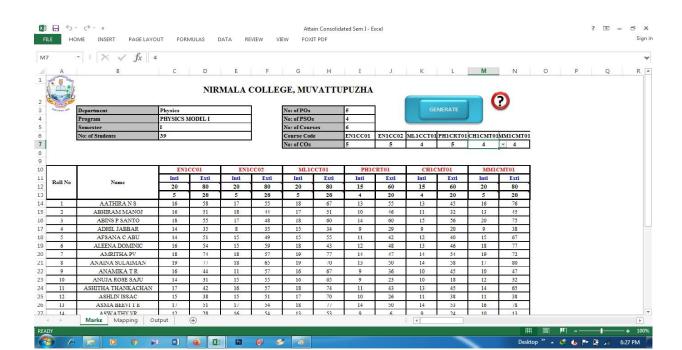

# 1. POST ADMISSION TEST ZOOLOGY - QUESTION PAPER

#### DEPT. OF ZOOLOGY, NIRMALA COLLEGE, MUVATTUPUZHA POST ADMISSION TEST FOR 1<sup>ST</sup> BSc. ZOOLOGY (2014-15 ADMISSIONS)

- 1. Scientific name of national bird Pavo cristatus
- 2. Protein present in milk Casein
- 3. Multicellular, eukaryotic and heterotrophic animals are included in which phylum Animalia
- 4. Causative agent of malaria \_
- 5. Typhoid affect which organ of the body Intestine, gut, ali. canal
- 6. Fall of a sparrow is the autobiography of Salin Dei
- 7. Study of birds is known as omithelasy
- 8. Name the state bird Great Indian Hombill.
- 9. Which is the fastest fish Sail Airh .
- 10. Nitrogen fixing bacterium living in the root nodule of leguminous plants Klizebium
- 11. Antibody which can cross placenta Ig G
- 12. Name an egg laying mammal Lochidea, platypus
- 13. Most abundant protein present in animal body Collagua
- 14. Excretory organ in earthworm Nephridia
- 15. Largest gland in human body WVC
- 16. Term used to denote the contraction of human heart 540h.le
- 17. Full form of IVF -
- 18. Father of genetics -
- 19. Double helical model of DNA was proposed by
- 20. Name an endemic mammal present in Silent Valley
- 21. How many rivers are present in Kerala
- 22. Name the three rivers constituting Muvattupuzha
- 23. Give the genus of the mollusc producing pearl
- 24. Mutation theory of evolution was proposed by
- 25. Name a vestigial organ present in human body