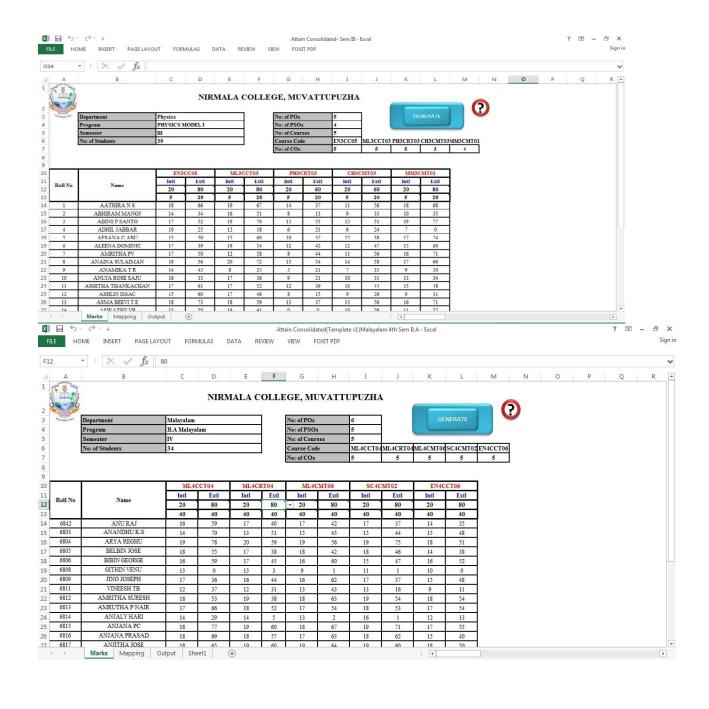

# 1. POST ADMISSION TEST ZOOLOGY - QUESTION PAPER

#### DEPT. OF ZOOLOGY, NIRMALA COLLEGE, MUVATTUPUZHA POST ADMISSION TEST FOR 1<sup>ST</sup> BSc. ZOOLOGY (2014-15 ADMISSIONS)

- 1. Scientific name of national bird Pavo cristatus
- 2. Protein present in milk Casein
- 3. Multicellular, eukaryotic and heterotrophic animals are included in which phylum Animalia
- 4. Causative agent of malaria \_
- 5. Typhoid affect which organ of the body Intestine, gut, ali. canal
- 6. Fall of a sparrow is the autobiography of Salin Dei
- 7. Study of birds is known as omithelasy
- 8. Name the state bird Great Indian Hombill.
- 9. Which is the fastest fish Sail Airh .
- 10. Nitrogen fixing bacterium living in the root nodule of leguminous plants Klizebium
- 11. Antibody which can cross placenta Ig G
- 12. Name an egg laying mammal Lochidea, platypus
- 13. Most abundant protein present in animal body Collagua
- 14. Excretory organ in earthworm Nephridia
- 15. Largest gland in human body WVC
- 16. Term used to denote the contraction of human heart 540h.le
- 17. Full form of IVF -
- 18. Father of genetics -
- 19. Double helical model of DNA was proposed by
- 20. Name an endemic mammal present in Silent Valley
- 21. How many rivers are present in Kerala
- 22. Name the three rivers constituting Muvattupuzha
- 23. Give the genus of the mollusc producing pearl
- 24. Mutation theory of evolution was proposed by
- 25. Name a vestigial organ present in human body