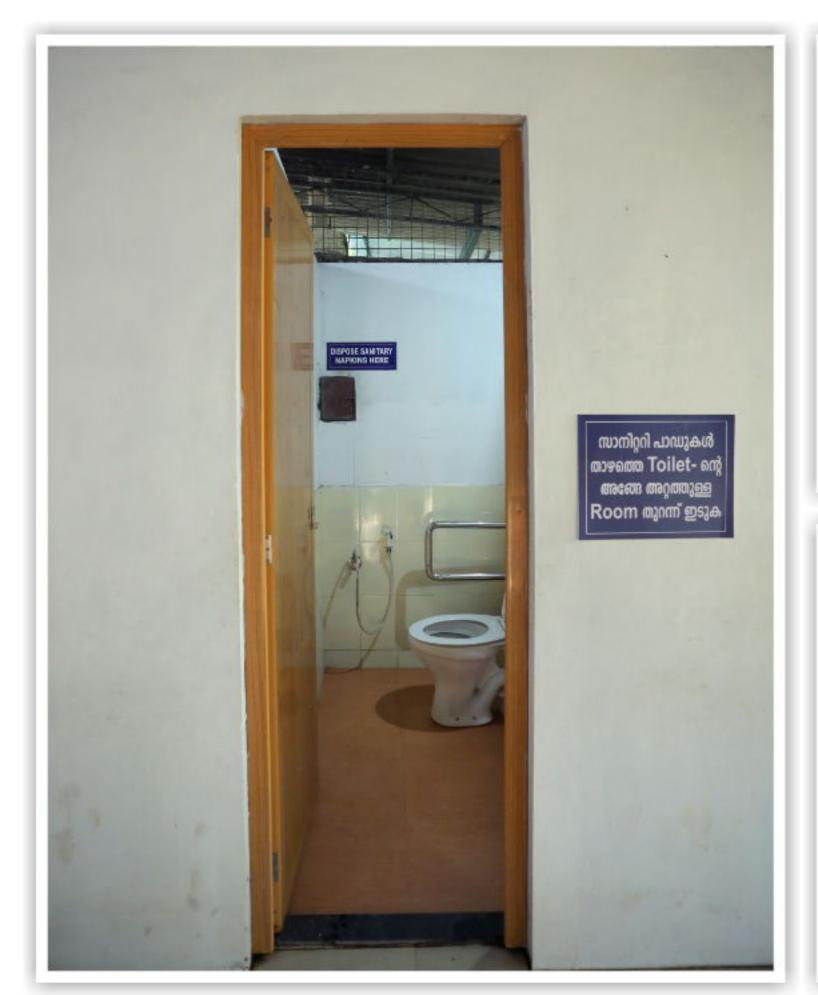

# GOVERNANCE, LEADERSHIP AND MANAGEMENT

6.5.5 Incremental improvements made for the preceding five years (in case of first cycle) Post accreditation quality initiatives (second and subsequent cycles)

| 1.  | Introduction of New Courses including Research Programmes | 03  |
|-----|-----------------------------------------------------------|-----|
| 2.  | Remedial Mentoring Policy                                 | 20  |
| 3.  | ICT Enabled Teaching and Learning                         | 21  |
| 4.  | Online Courses and Certificates                           | 27  |
| 5.  | Post Admission Tests (PAT)                                | 32  |
| 6.  | Outcome Based Education (OBE)                             | 55  |
| 7.  | WWS Reports                                               | 65  |
| 8.  | Projects and Funds                                        | 96  |
| 9.  | Ph.Ds Produced                                            | 97  |
| 10. | Guideship Approval                                        | 160 |
| 11. | IIC Govt of India                                         | 167 |
| 12. | DBT Star College                                          | 168 |
| 13. | Disabled Friendly Campus                                  | 174 |
| 14. | Gift a Book: Lift a Life                                  | 175 |
| 15. | Placement                                                 | 176 |
| 16. | Alumni Association Registration Certificate               | 237 |
| 17. | Merit Day Celebrations                                    | 238 |
| 18. | Yoga Centre                                               | 241 |
| 19. | Park Benches                                              | 242 |
| 20. | Food Fest                                                 | 243 |
| 21. | Unnat Bharath Abhiyaan                                    | 245 |
| 22. | Swachh Nirmala<br>Nirmala Hastham                         | 247 |
| 23. | Nirmala Hastham                                           | 248 |
| 24. | Organic Farming                                           | 249 |
| 25. | Transportation Facility                                   | 250 |