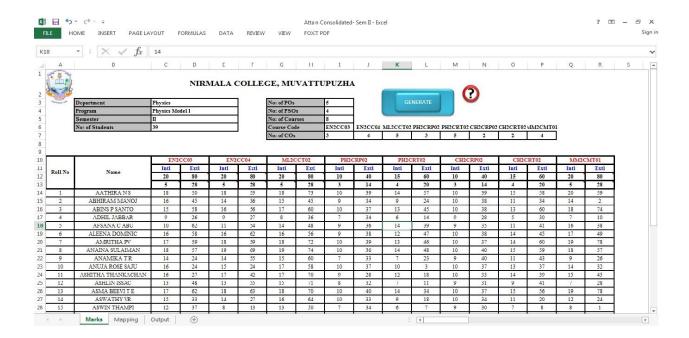

# 1. POST ADMISSION TEST ZOOLOGY - QUESTION PAPER

#### DEPT. OF ZOOLOGY, NIRMALA COLLEGE, MUVATTUPUZHA POST ADMISSION TEST FOR 1<sup>ST</sup> BSc. ZOOLOGY (2014-15 ADMISSIONS)

- 1. Scientific name of national bird Pavo cristatus
- 2. Protein present in milk Casein
- 3. Multicellular, eukaryotic and heterotrophic animals are included in which phylum Animalia
- 4. Causative agent of malaria \_
- 5. Typhoid affect which organ of the body Intestine, gut, ali. canal
- 6. Fall of a sparrow is the autobiography of Salin Dei
- 7. Study of birds is known as omithelasy
- 8. Name the state bird Great Indian Hombill.
- 9. Which is the fastest fish Sail Airh .
- 10. Nitrogen fixing bacterium living in the root nodule of leguminous plants Klizebium
- 11. Antibody which can cross placenta Ig G
- 12. Name an egg laying mammal Lochidea, platypus
- 13. Most abundant protein present in animal body Collagua
- 14. Excretory organ in earthworm Nephridia
- 15. Largest gland in human body WVC
- 16. Term used to denote the contraction of human heart 540h.le
- 17. Full form of IVF -
- 18. Father of genetics -
- 19. Double helical model of DNA was proposed by
- 20. Name an endemic mammal present in Silent Valley
- 21. How many rivers are present in Kerala
- 22. Name the three rivers constituting Muvattupuzha
- 23. Give the genus of the mollusc producing pearl
- 24. Mutation theory of evolution was proposed by
- 25. Name a vestigial organ present in human body