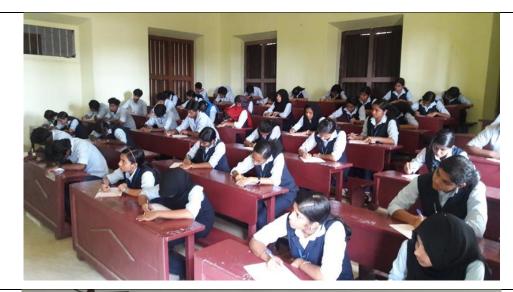

# 1. POST ADMISSION TEST ZOOLOGY - QUESTION PAPER

#### DEPT. OF ZOOLOGY, NIRMALA COLLEGE, MUVATTUPUZHA POST ADMISSION TEST FOR 1<sup>ST</sup> BSc. ZOOLOGY (2014-15 ADMISSIONS)

- 1. Scientific name of national bird Pavo cristatus
- 2. Protein present in milk Casein
- 3. Multicellular, eukaryotic and heterotrophic animals are included in which phylum Animalia
- 4. Causative agent of malaria \_
- 5. Typhoid affect which organ of the body Intestine, gut, ali. canal
- 6. Fall of a sparrow is the autobiography of Salin Dei
- 7. Study of birds is known as omithelasy
- 8. Name the state bird Great Indian Hombill.
- 9. Which is the fastest fish Sail Airh .
- 10. Nitrogen fixing bacterium living in the root nodule of leguminous plants Klizebium
- 11. Antibody which can cross placenta Ig G
- 12. Name an egg laying mammal Lochidea, platypus
- 13. Most abundant protein present in animal body Collagua
- 14. Excretory organ in earthworm Nephridia
- 15. Largest gland in human body WVC
- 16. Term used to denote the contraction of human heart 540h.le
- 17. Full form of IVF -
- 18. Father of genetics -
- 19. Double helical model of DNA was proposed by
- 20. Name an endemic mammal present in Silent Valley
- 21. How many rivers are present in Kerala
- 22. Name the three rivers constituting Muvattupuzha
- 23. Give the genus of the mollusc producing pearl
- 24. Mutation theory of evolution was proposed by
- 25. Name a vestigial organ present in human body