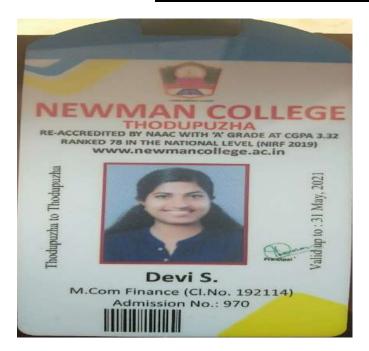

# ID CARDS OF STUDENTS JOINED FOR HIGHER STUDIES IN THE YEAR 2018-19

# PROGRESSION FROM COMMERCE SELF

# PROGRESSION FROM COMMERCE REGULAR