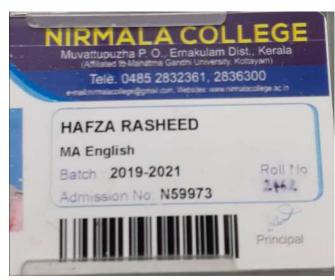

# ID CARDS OF STUDENTS JOINED FOR HIGHER STUDIES IN THE YEAR 2018-19

# PROGRESSION FROM ENGLISH