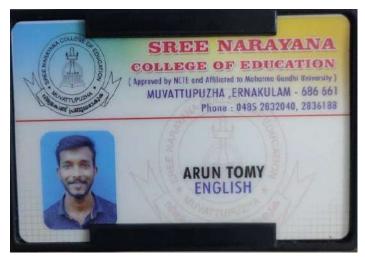

# ID CARDS OF STUDENTS JOINED FOR HIGHER STUDIES IN THE YEAR 2018-19

# PROGRESSION FROM ENGLISH