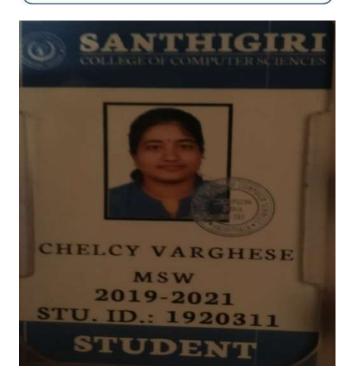

# ID CARDS OF STUDENTS JOINED FOR HIGHER STUDIES IN THE YEAR 2018-19

### **PROGRESSION FROM BCA**