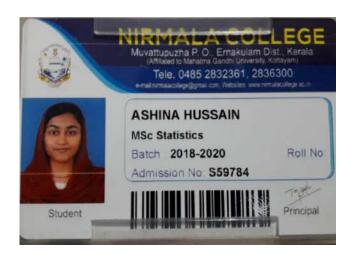

# ID CARDS OF STUDENTS JOINED FOR HIGHER STUDIES IN THE YEAR 2018-19

# **PROGRESSION FROM MATHEMATICS**