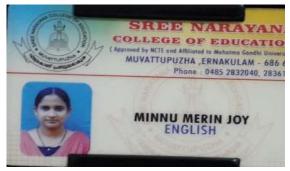

# ID CARDS OF STUDENTS JOINED FOR HIGHER STUDIES IN THE YEAR 2018-19

# PROGRESSION FROM ENGLISH