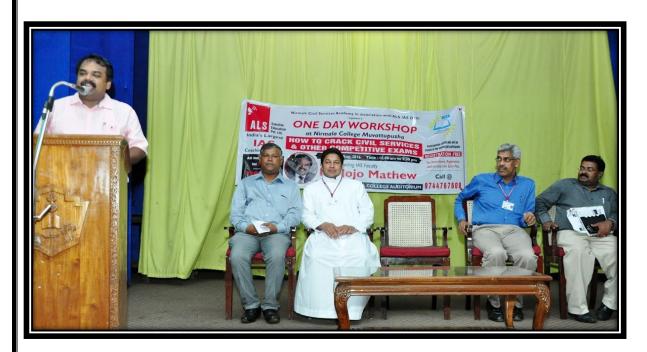

#### Orientation programme for civil service aspirants

The Placement cell in association with Nirmala Civil Service Academy conducted an orientation programme for Civil Service Aspirants on 10 July 2016. Sri. Jojo Mathew, IAS Mentor, ALS, New Delhi and Sri. Joy Manuel, Trainer, ALS New Delhi were the resource persons.