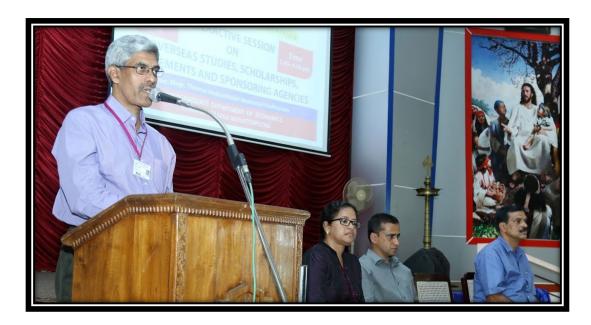

#### Career Orientation programme on Opportunities in Overseas Education

The Placement cell organised a Career Orientation programme entitled 'Opportunities in Overseas Education' on 27 October 2017, Sri. Vinod Cherian, Head, Cannaprove Overseas Education and Migration Service, Pala was the Resource Person. The programme focused on the educational opportunities in foreign Universities. The expert, exposed to the students the merits and demerits of opting for higher studies in foreign Universities.