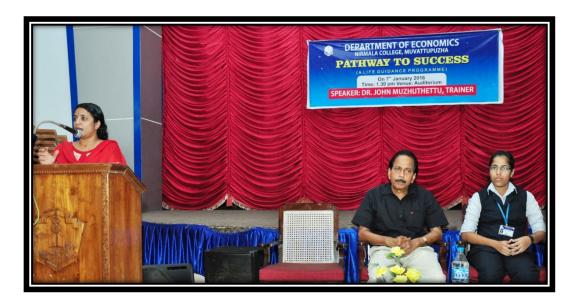

#### Career guidance Programme - Pathway to Success

Department of Economics in association with Placement cell conducted, a Career guidance Programme - Pathway to Success on 7 January 2016. The programme was led by Sri M. V John Muzhuthettu, Skill Trainer. The programme benefited the students in planning and organizing their career.