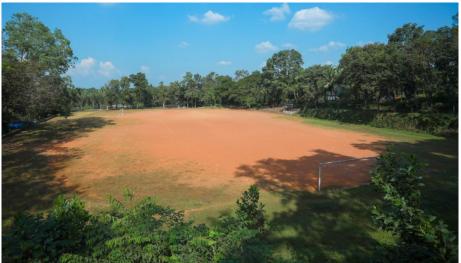

| 1959                     |
| 2       | Multipurpose<br>stadium | 600         | Volleyball, Basketball,<br>Throw ball, Handball,<br>Tennis | 2015                     |
| 3       | Basketball court        | 420         | Basketball                                                 | 2012                     |
| 4       | Shuttle badminton       | 150         | Shuttle badminton                                          | 2007                     |
| 5       | Cricket nets            | 75          | Cricket                                                    | 2007                     |
| 6       | Gymnasium               | 46.47       | Physical fitness                                           | 2012                     |

#### **Sports Pavilion**



#### **Play ground for Football**





**Athletics Track** 



# Long Jump/ High Jump Court



### Multipurpose stadium





**Basketball court** 



Shuttle badminton, Handball and Cricket nets



**Indoor Games-Chess** 



Indoor Games- Taekwondo



Kerala Sports Council Sponsored Sports Hostel



Fitness Centre (Gymnasium)



# Yoga Centre



### **Auditoriums and Cultural Facilities**

| SI.<br>No. | Name of Auditorium         | Area (sq m) | Seating<br>Capacity | Year of<br>Establishment |
|------------|----------------------------|-------------|---------------------|--------------------------|
|            | Mgr. Nedumkallel Memorial  |             |                     |                          |
| 1          | Auditorium                 | 1080.5      | 1800                | 1960                     |
| 2          |