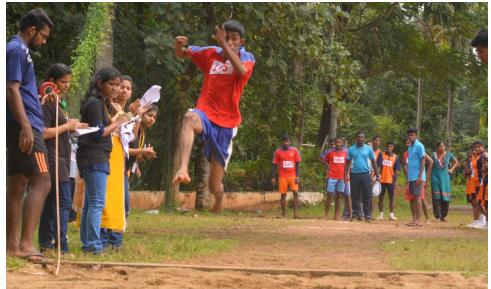

se<br>stadium | 600         | Volleyball, Basketball,<br>Throw ball, Handball,<br>Tennis | 2015                     |
| 3       | Basketball court        | 420         | Basketball                                                 | 2012                     |
| 4       | Shuttle badminton       | 150         | Shuttle badminton                                          | 2007                     |
| 5       | Cricket nets            | 75          | Cricket                                                    | 2007                     |
| 6       | Gymnasium               | 46.47       | Physical fitness                                           | 2012                     |

#### **Sports Pavilion**



#### **Play ground for Football**





**Athletics Track** 



# Long Jump/ High Jump Court



### Multipurpose stadium





**Basketball court** 



Shuttle badminton, Handball and Cricket nets



**Indoor Games-Chess** 



Indoor Games- Taekwondo



Kerala Sports Council Sponsored Sports Hostel



Fitness Centre (Gymnasium)



# Yoga Centre



### **Auditoriums and Cultural Facilities**

| SI.<br>No. | Name of Auditorium         | Area (sq m) | Seating<br>Capacity | Year of<br>Establishment |
|------------|----------------------------|-------------|---------------------|--------------------------|
|            | Mgr. Nedumkallel Memorial  |             |                     |                          |
| 1          | Auditorium                 | 1080.5      | 1800                | 1960                     |
| 2          | Golden JubileeAuditorium   | 505.68      | 900