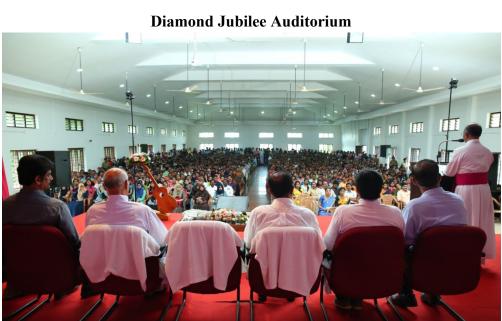

### **Auditoriums and Cultural Facilities**

| SI.<br>No. | Name of Auditorium         | Area (sq m) | Seating<br>Capacity | Year of<br>Establishment |
|------------|----------------------------|-------------|---------------------|--------------------------|
|            | Mgr. Nedumkallel Memorial  |             |                     |                          |
| 1          | Auditorium                 | 1080.5      | 1800                | 1960                     |
| 2          | Golden JubileeAuditorium   | 505.68      | 900                 | 2005                     |
| 3          | MCA Auditorium (A/C)       | 502.7       | 900                 | 2011                     |
| 4          | Diamond Jubilee Auditorium | 797.39      | 1400                | 2016                     |
| 5          | Open Air Auditorium        | 2613.6      | 3500                | 2002                     |