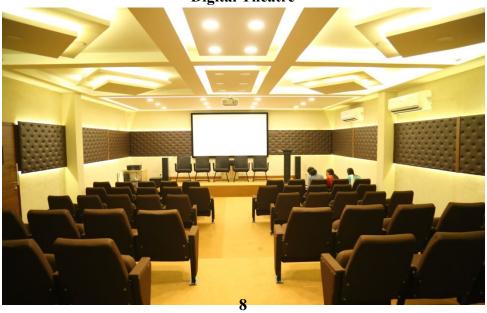

-|--------------------------|
|            | Mgr. Nedumkallel Memorial  |             |                     |                          |
| 1          | Auditorium                 | 1080.5      | 1800                | 1960                     |
| 2          | Golden JubileeAuditorium   | 505.68      | 900                 | 2005                     |
| 3          | MCA Auditorium (A/C)       | 502.7       | 900                 | 2011                     |
| 4          | Diamond Jubilee Auditorium | 797.39      | 1400                | 2016                     |
| 5          | Open Air Auditorium        | 2613.6      | 3500                | 2002                     |

#### Mgr. Nedumkallel Memorial Auditorium





#### MCA Auditorium



### Golden Jubilee Auditorium



## **Digital Theatre**



## **Campus Radio- Campus Beats**



Folklore Museum



### Sports, Arts and Cultural Activities

## Annual Sports Day





International Yoga Day Celebration



Annual Arts Day and College Day celebrations