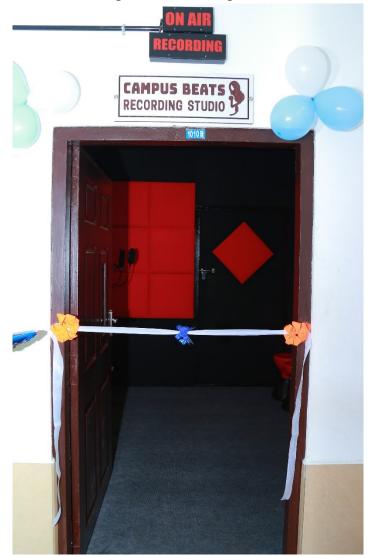

| Mgr. Nedumkallel Memorial  |             |                     |                          |
| 1          | Auditorium                 | 1080.5      | 1800                | 1960                     |
| 2          | Golden JubileeAuditorium   | 505.68      | 900                 | 2005                     |
| 3          | MCA Auditorium (A/C)       | 502.7       | 900                 | 2011                     |
| 4          | Diamond Jubilee Auditorium | 797.39      | 1400                | 2016                     |
| 5          | Open Air Auditorium        | 2613.6      | 3500                | 2002                     |

#### Mgr. Nedumkallel Memorial Auditorium





#### MCA Auditorium



### Golden Jubilee Auditorium



## **Digital Theatre**



## **Campus Radio- Campus Beats**



Folklore Museum



### Sports, Arts and Cultural Activities

## Annual Sports Day





International Yoga Day Celebration



Annual Arts Day and College Day celebrations