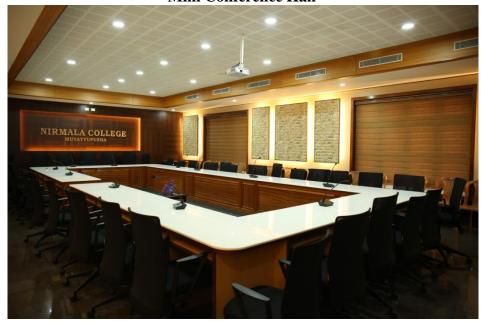

### 3. Classroom and Seminar Halls

Mini Conference Hall

**IQAC Hall** 

Fr. Vallamattam Memorial Conference Hall

Mar Punnakottil Seminar Hall

**Mar Pothanamuzhy Seminar Hall** 

Fr.Thottiyil Memorial Seminar Hall